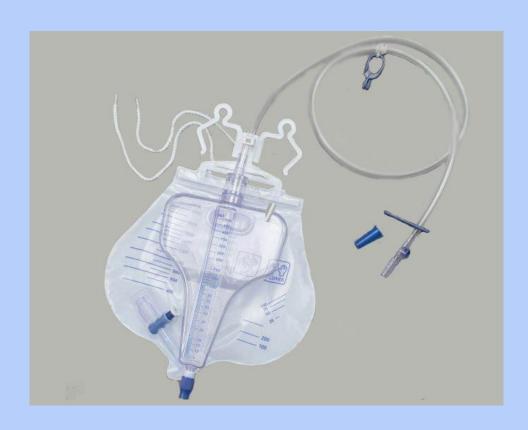

Urine Bag with Urometer

### Urine Bag with Urometer

As we have various size and shape Urine Bags and Urometers for the assembly, here we just show one example (2000ML urine bag and 500ML urometer) for your reference. But you can order and tailor as you like, as we have a strong mold making base for both designing and manufacturing.