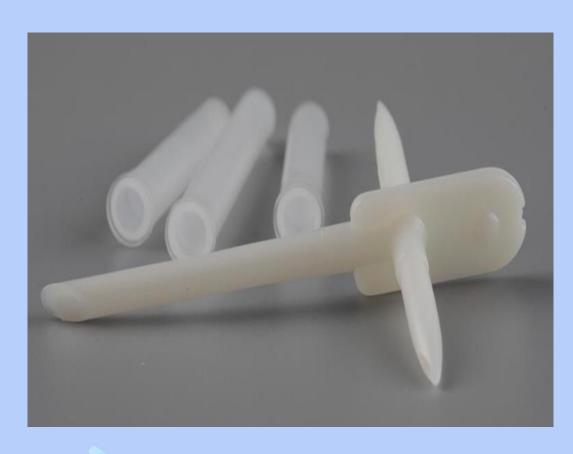

### Valves for Urine Bag

As we have various size and shape valves for urine bag, here we just show four types (including cross valve, screwed valve, sampling valve and lever valve), and one inlet with cap. But you can order and tailor as you like, as we have a strong mold making base for both designing and manufacturing.