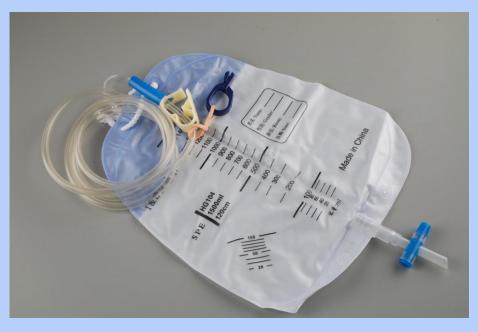

### Drainage Bag or Luxury Urine Bag

| Code        | Name     | Type | Volume | Tubing<br>length<br>(M) | Tubing<br>Diameter<br>(MM) | Bag | Material    | Hanger | Rope  | Valve | Clamp | Clip |
|-------------|----------|------|--------|-------------------------|----------------------------|-----|-------------|--------|-------|-------|-------|------|
| HL-LDB5-001 | Drainage | L    | 500ML  | 1.2                     | 6.5                        | PVC | Calendering | tubing | white | С     | PN    | SH   |
| HL-LDB5-002 | Drainage | L    | 500ML  | 1.2                     | 6.5                        | PVC | Calendering | tubing | white | S     | PN    | SH   |
| HL-LDB5-003 | Drainage | L    | 500ML  | 1.2                     | 6.5                        | PVC | Calendering | tubing | white | L     | PN    | SH   |
| HL-LDB5-004 | Drainage | L    | 500ML  | 1.2                     | 6.5                        | PVC | Calendering | tubing | white | SP    | PN    | SH   |
| HL-LDB5-005 | Drainage | L    | 500ML  | 1.2                     | 6.5                        | PVC | Calendering | tubing | white | P     | PN    | SH   |
| HL-LDB5-006 | Drainage | L    | 500ML  | 1.2                     | 6.5                        | PVC | Calendering | tubing | white | С     | CS    | SH   |
| HL-LDB5-007 | Drainage | L    | 500ML  | 1.2                     | 6.5                        | PVC | Calendering | tubing | white | S     | CS    | SH   |
| HL-LDB5-008 | Drainage | L    | 500ML  | 1.2                     | 6.5                        | PVC | Calendering | tubing | white | L     | CS    | SH   |
| HL-LDB5-009 | Drainage | L    | 500ML  | 1.2                     | 6.5                        | PVC | Calendering | tubing | white | SP    | CS    | SH   |
| HL-LDB5-010 | Drainage | L    | 500ML  | 1.2                     | 6.5                        | PVC | Calendering | tubing | white | P     | CS    | SH   |
| HL-LDB5-011 | Drainage | L    | 500ML  | 1.2                     | 6.5                        | PVC | Calendering | tubing | white | С     | OS    | SH   |
| HL-LDB5-012 | Drainage | L    | 500ML  | 1.2                     | 6.5                        | PVC | Calendering | tubing | white | S     | OS    | SH   |