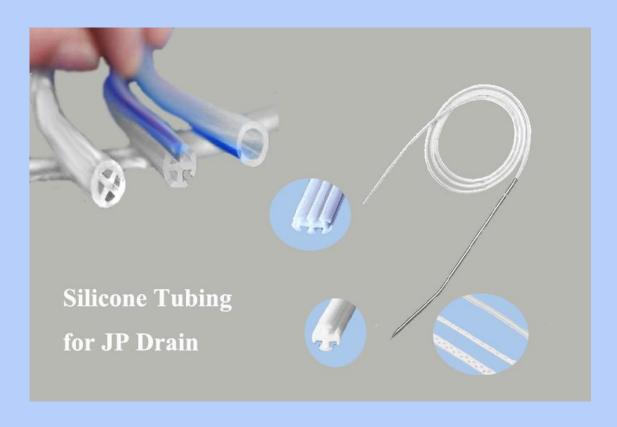

Negative Draiange Bulb Spare parts

Silicone Tubing for JP Drain

As we have various size and shape of silicone tubings for JP Drain, here we just show some types of them for your reference. But you can order and tailor as you like, as we have a strong mold making base for both designing and manufacturing.