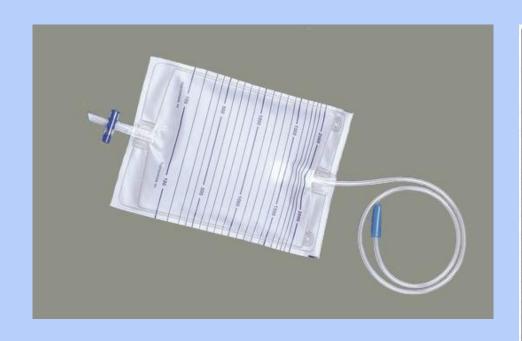

## **Qualifications and Certificates**

Urine Bag or Drainage Bag

| Code             | Name                                | Type     | Volume          | 0.53        | Tubing<br>Diameter<br>(MM) | Bag | Material    | Hanger | Rope | Valve | Clamp | Clip |
|------------------|-------------------------------------|----------|-----------------|-------------|----------------------------|-----|-------------|--------|------|-------|-------|------|
| HL-EUB20-W00-001 | Economic Urine Bag W/O Valve        | Economic | 2000 <b>M</b> L | 0.65        | 6.5                        | PVC | calendering | No     | No   | No    | No    | No   |
| HL-EUB20-W00-002 | Economic Urine Bag W/O Valve        | Economic | 2000 <b>M</b> L | 0.9         | 6.5                        | PVC | calendering | No     | No   | No    | No    | No   |
| HL-EUB20-W00-003 | Economic Urine Bag W/O Valve        | Economic | 2000 <b>M</b> L | 1.2         | 6.5                        | PVC | calendering | No     | No   | No    | No    | No   |
| HL-EUB20-WTV-001 | Economic Urine Bag with Cross Valve | Economic | 2000 <b>M</b> L | 0.65        | 6.5                        | PVC | calendering | No     | No   | C     | No    | No   |
| HL-EUB20-WTV-002 | Economic Urine Bag with Cross Valve | Economic | 2000 <b>M</b> L | 0.9         | 6.5                        | PVC | calendering | No     | No   | C     | No    | No   |
| HL-EUB20-WTV-003 | Economic Urine Bag with Cross Valve | Economic | 2000 <b>M</b> L | 1.2         | 6.5                        | PVC | calendering | No     | No   | C     | No    | No   |
| HL-EUB20-WTV-004 | Economic Urine Bag with Cross Valve | Economic | 2000 <b>M</b> L | 0.65        | 6.5                        | PVC | calendering | Swan   | No   | C     | No    | No   |
| HL-EUB20-WTV-005 | Economic Urine Bag with Cross Valve | Economic | 2000 <b>M</b> L | 0.9         | 6.5                        | PVC | calendering | Swan   | No   | C     | No    | No   |
| HL-EUB20-WTV-006 | Economic Urine Bag with Cross Valve | Economic | 2000 <b>M</b> L | 1.2         | 6.5                        | PVC | calendering | Swan   | No   | C     | No    | No   |
| HL-EUB20-WTV-007 | Economic Urine Bag with Cross Valve | Economic | 2000 <b>M</b> L | 0.65        | 6.5                        | PVC | calendering | Swan   | No   | C     | CS    | No   |
| HL-EUB20-WTV-008 | Economic Urine Bag with Cross Valve | Economic | 2000 <b>M</b> L | 0.9         | 6.5                        | PVC | calendering | Swan   | No   | C     | CS    | No   |
|                  |                                     | 20 0     |                 | A, <u>U</u> |                            |     |             | 27     |      | 2     | 220   |      |