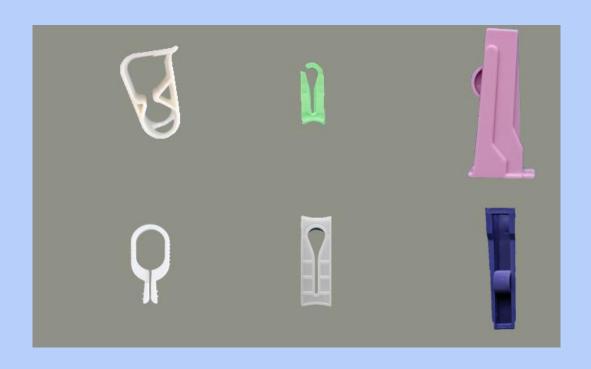

### Valves for Urine Bag

As we have various size and shape valves for urine bag, here we just show four types (including cross valve, screwed valve, sampling valve and lever valve), and one inlet with cap. But you can order and tailor as you like, as we have a strong mold making base for both designing and manufacturing.