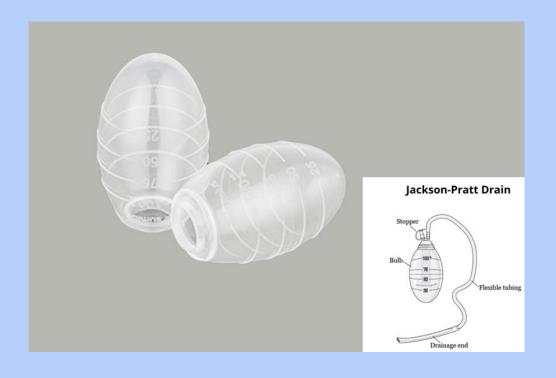

### **Closed Drainage System**

### Negative Pressure Drainage Blub

| Code              | Name                                            | Type           | Volume         | Trocar | Tubing                  |
|-------------------|-------------------------------------------------|----------------|----------------|--------|-------------------------|
| HL-NPB-W00100-001 | Drainage Bulb                                   | Close Drainage | 100ML          | N/A    | N/A                     |
| HL-NPB-WOB100-002 | Drainage Bulb with Flat Fluted Tubing           | Close Drainage | 100ML          | N/A    | 10CM Flat Fluted Tubing |
| HL-NPB-WCB100-003 | Drainag Bulb with Flat Fluted Tubing and Trocar | Close Drainage | 100ML          | yes    | 10CM Flat Fluted Tubing |
| HL-NPB-W00200-001 | Drainage Bulb                                   | Close Drainage | 200 <b>M</b> L | N/A    | N/A                     |
| HL-NPB-WOB200-002 | Drainage Bulb with Flat Fluted Tubing           | Close Drainage | 200 <b>M</b> L | N/A    | 10CM Flat Fluted Tubing |
| HL-NPB-WCB200-003 | Drainag Bulb with Flat Fluted Tubing and Trocar | Close Drainage | 200 <b>M</b> L | yes    | 10CM Flat Fluted Tubing |
| HL-NPB-W00400-001 | Drainage Bulb                                   | Close Drainage | 400ML          | N/A    | N/A                     |
| HL-NPB-WOB400-002 | Drainage Bulb with Flat Fluted Tubing           | Close Drainage | 400ML          | N/A    | 10CM Flat Fluted Tubing |
| HL-NPB-WCB400-003 | Drainag Bulb with Flat Fluted Tubing and Trocar | Close Drainage | 400ML          | yes    | 10CM Flat Fluted Tubing |