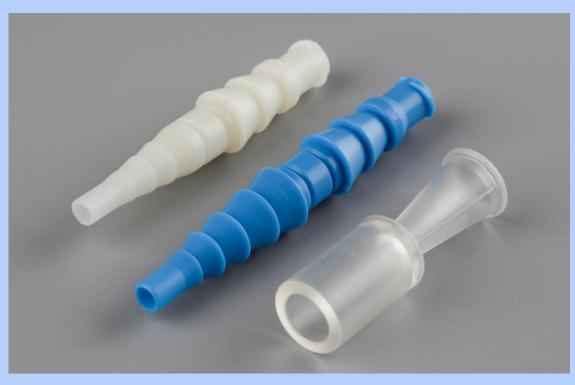

### Hanger

As we have various size and shape hangers for urine bag, here we just show four types of them for your reference. But you can order and tailor as you like, as we have a strong mold making base for both designing and manufacturing.