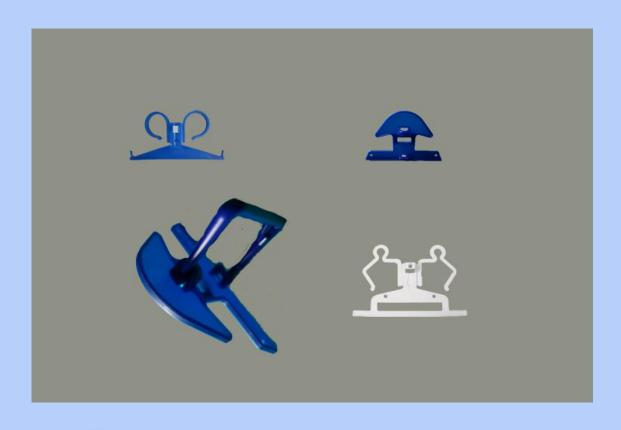

### Hanger

As we have various size and shape hangers for urine bag, here we just show four types of them for your reference. But you can order and tailor as you like, as we have a strong mold making base for both designing and manufacturing.