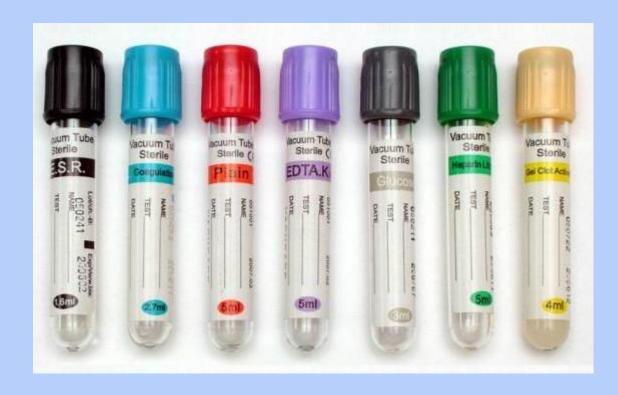

#### Vacuum Blood Collection Tubes

#### Vacuum Blood Collection Tubes

As we have various color, volume and raw material (glass and plastic) of vacuum blood collection tubes, here we just show some types of them for your reference. But you can order and tailor as you like, as we have a strong mold making base for both designing and manufacturing.