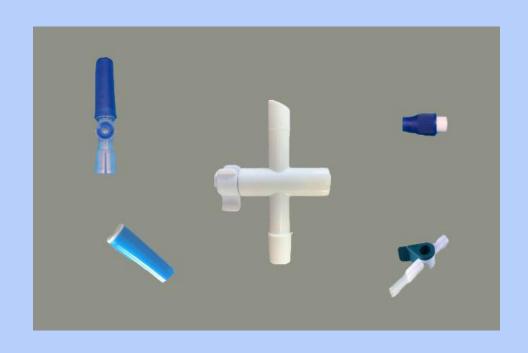

### Valves for Urine Bag

As we have various size and shape valves for urine bag, here we just show four types (including cross valve, screwed valve, sampling valve and lever valve), and one inlet with cap. But you can order and tailor as you like, as we have a strong mold making base for both designing and manufacturing.