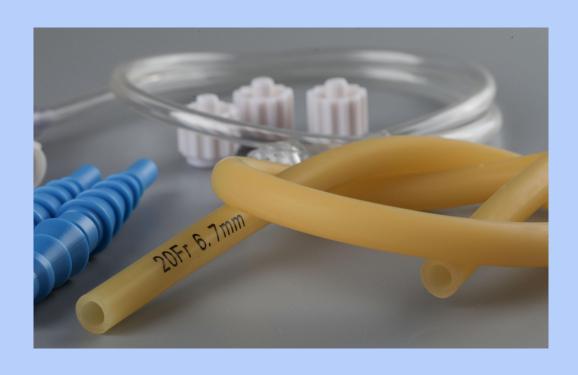

Catheter (Drainage tube)

### Catheter (Drainage tube)

As we have various size catheter, here we just show an example for your reference. But you can order and tailor as you like, as we have a strong mold making base for both designing and manufacturing.