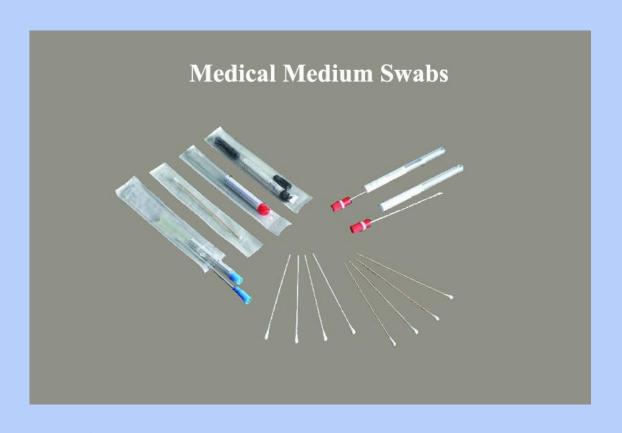

## Laboratory Consumables

**Laboratory Swabs** 

### Transport Swabs

As we have various size and usage of lab swabs, here we just show some types (Amie, Cary Blair and Female swabs) of them for your reference. But you can order and tailor as you like, as we have a strong mold making base for both designing and manufacturing.