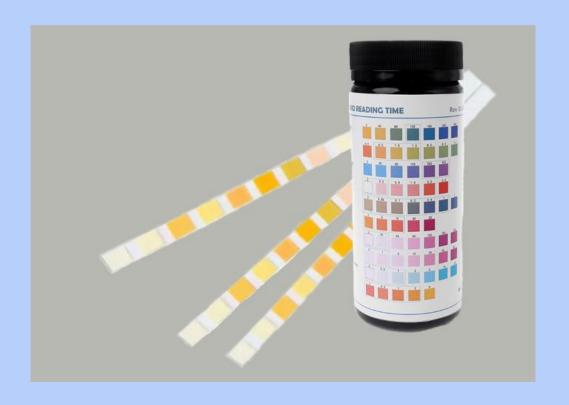

# Laboratory Consumables

### **Strips for Urine Test**

| Model      | Testing parameter                                                                                                                                               |
|------------|-----------------------------------------------------------------------------------------------------------------------------------------------------------------|
| URS-IMA    | Testing Micro albumin.                                                                                                                                          |
| URS-1K     | Testing: Ketone                                                                                                                                                 |
| URS-2K     | Testing: glucose and Ketone                                                                                                                                     |
| URS-5K     | Testing: glucose, pH, protein, Ketone and blood.                                                                                                                |
| URS-1G     | Testing: glucose.                                                                                                                                               |
| URS-2P     | Testing: glucose and protein.                                                                                                                                   |
| URS-3      | Testing: glucose, pH and protein.                                                                                                                               |
| URS-UTI    | Testing: leukocytes, nitrite and pH                                                                                                                             |
| URS-4B     | Testing: glucose, pH, blood and protein.                                                                                                                        |
| URS-4SG    | Testing: glucose, pH, specific gravity and protein.                                                                                                             |
| URS-10T    | Testing: leukocytes, nitrite, urobilinogen, protein, pH, blood, specific gravity, ketone, bilirubin, glucose.                                                   |
| URS-11     | Testing: leukocytes, nitrite, urobilinogen, protein, pH, blood, specific gravity, ascorbate(VC), ketone, bilirubin, glucose.                                    |
| URS-12     | Testing: leukocytes, nitrite, urobilinogen, protein, pH, blood, specific gravity, ascorbate(VC), ketone, bilirubin, glucose, micro albumin.                     |
| URS-UTI    | Testing: leukocytes, nitrite                                                                                                                                    |
| URS-14     | Testing: leukocytes, nitrite, urobilinogen, protein, pH, blood, specific gravity, ascorbate(VC), ketone, bilirubin, glucose, micro albumin, creatinine, calcium |
| PH 4.5-9.0 | Testing: ph in the liquid with 4.5-9.0 scope                                                                                                                    |