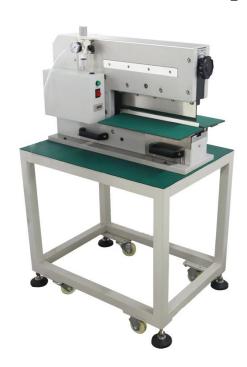

## **PCB V Slot Hoe Knife Separator**

Model:SF-705

## **Features:**

- 1. This machine apply the new type improved wireless sectional cutting technology to handle operations for V-cut connecting plate & split board and effectively remove stress.
- 2. Adjust the blade gap easily, even highly sensitive SMD parts or ultra thin PC plate can be cut safely.
- 3. Apply the activated parts driven with no noise.
- 4. Thickness of the sectile plate is within 0.5-2.0mm, the max length of PC plate is 330mm. If need to cut longer plate, then we can do customization.
- 5. Suit for V- PCD plate, aluminum plate and CUT plate etc..
- 6. Control by electric pedal or pneumatic pedal. The hoe knife plate splitting is completed by the motion of air cylinder.

## **Specifications:**

• Power: 110v/220V AC 60 /50 HZ

• Size: L700mm\*W230mm\*H400 mm, L700mm\*W400mm\*H400mm(with table)

• Weight: 150KG (without table)

SINGSUN ELECTRONIC SCIENCE&TECH CO.,LTD.

Website: www.singsunautomatic.com www.cnsingsun.alibaba.com Email: zxl@cnsingsun.com