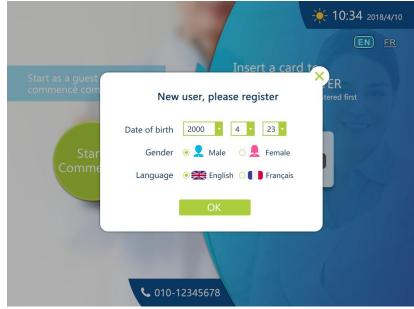

Retail owners Benefits

**Blood Pressure** 

**10:34** 2018/4/10

Please confirm that

Then press the STAR