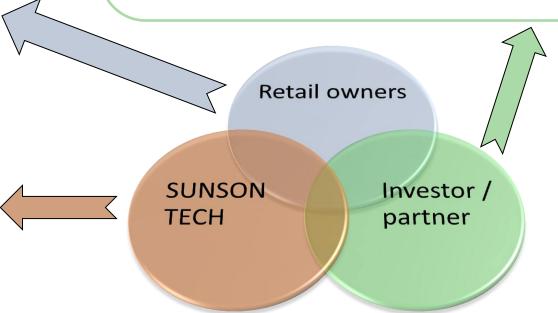

## **Business Model and stackeholders**

- Buy or rent sunson solution from investor or local partner to get benefits of using our "Health Screening Solution" and attract more customers by providing and additional free service.
- Making profit out of the advertisement that will be playing on the health screening kiosk all over the day or whenever there is a customer using the machine.

- Provide hardware equipment along with a full software solution to allow retailers:
  - 1. Decrease the overall queuing time for the people waiting to get their basic health check-up results.
  - 2. Increase the efficiency and availability of primary health screening
  - 3. Provide them with **real time monitoring solution** to check the old and previous health records and compare it with the current ones, share it by email with doctors for consultation. (phase II)
  - 4. Provide **technical training** for partners to be able of providing after-sale support
  - 5. Provide full **support on customizing and localizing the software** to meet each market requirements.

- Buy SUNSON Hardware and software solution and start propose it for Retail owners, Hospitals, GYMs, and private clinics. Depending on the investor Networks and connections, or by attending exhibitions, or advertisements.
- Allocate a small team of technician to provide first line of after-sale support. "change faulty hardware parts".

# Investor / partner Benefits

- Get the profit from selling SUNSON Solution "Hardware and software" to retails owners.
- Get the profit from leasing SUNSON Solution "Hardware and software" to retails owners.
- Establish a new business that related to FIN-Tech industry.

- Increase brand awareness by providing a new solution for end-customer and take the market lead.
- Make profit
  - by selling membership cards, so customer can use these cards on the health screening kiosk to store all their health records to get a list of all their health records.
  - By promoting relevant products on the advertisement screen while customers are using the machine.