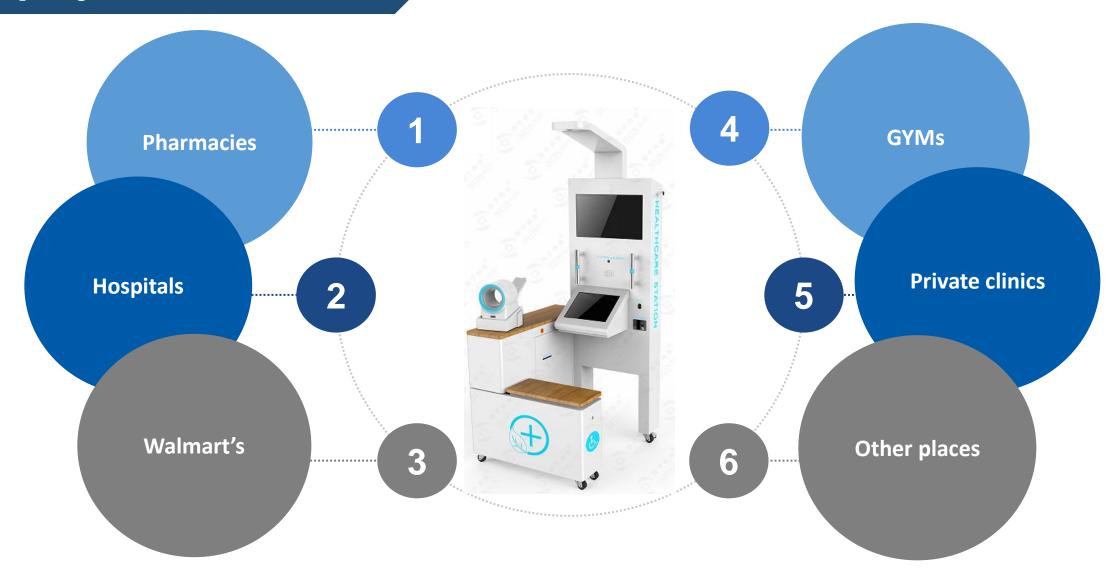

# **Deployment Locations**

- Buy SUNSON Hardware and software solution and start propose it for Retail owners, Hospitals, GYMs, and private clinics. Depending on the investor Networks and connections, or by attending exhibitions, or advertisements.
- Allocate a small team of technician to provide first line of after-sale support. "change faulty hardware parts".