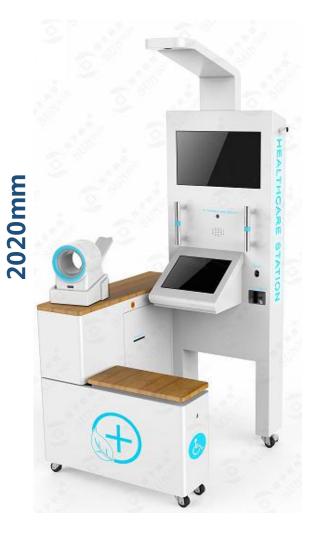

## Height & weight Measurements

Offer a self-service height measurements with a max height of 2.0M and weight Measurements with a max weight of 200KG

# **Health Screening Technical Specs**

| Technical specs              |                                                                                                                                                                                                                                                                                                                                                                                                    |
|------------------------------|----------------------------------------------------------------------------------------------------------------------------------------------------------------------------------------------------------------------------------------------------------------------------------------------------------------------------------------------------------------------------------------------------|
| Module Name                  | Specs                                                                                                                                                                                                                                                                                                                                                                                              |
| Industrial PC                | Motherboard: W-MBT196, Processor J1900 (2M Cache,2 GHz); DDR3 4G RAM; 500GB HD; 2*RTL8111E LAN/6*COM / 1*DDR3L SODIMM/1*MINIPCIE 3G/1*MINI-SATA/1*SATA_HDD /1*VGA/1*HDMI/1*SIM/1*GPIO/1*LVDS/1*KB_MS2/7*USB, Integrated Net Card, SoundCard, Display Card With computer case and power supply                                                                                                      |
| 17" Touch Screen             | Medical Class touch monitor, Active Area:378mm × 303mm;Resolution:1280 × 1024@60Hz;Response Time(Typ.):5ms;Contrast Ratio(Typ.):1000:1;Video Input:Analog RGB;Signal Input:H/V Separate Sync. (TTL);Touch screen Type:17" IR touch sensor;Brightness(Typ.):225 cd/m2                                                                                                                               |
| 21" LCD Advertisement Screen | Medical Class LCD monitor, Brightness: 350cd/m2; angle: horizontal 140° above, Vertical 125° above Contrast: 700:1; Backlight tube life: more than 40,000hoursOperating temperature:-20-50 CResponse Time:16ms; Dot pitch: 0.297; Max. resolution: 1024 × 768                                                                                                                                      |
| Blood Pressure Module        | measure the Adult blood pressure and Pulse frequency within range of (0mmHg - 300mmHg) and resolution 1mmHg, Tolerance +- 3mmHg                                                                                                                                                                                                                                                                    |
| SPO2                         | uses two frequencies of light (red and infrared) to determine the percentage (%) of hemoglobin in the blood that is saturated with oxygen.                                                                                                                                                                                                                                                         |
| Body Temprature              | By using an Infrared body temperature sensor to measure the body temp ranging from 34 to 43 °C                                                                                                                                                                                                                                                                                                     |
| Height Messurement           | Detecting Range By ultrasonic probe Imported from the US: 8cm-8m; Supply Voltage: 5V - 12V DC; Standby current: <15mA; Transient current: about 250mA; Resolution: 1mm; Interface Mode: PWM,UART, RS485; Ultrasonic Frequency: 50KHz; Detection Angle: 15 degrees (-6dB); Working Mode: Single echo mode and multi echo mode; Working Temperature: - 20° C to +75° C; PCB Size: Approx. 50 x 50mm; |
| Weight measusrement          | By precise balance pressure sensor with a MAX weight of:200KG; RS485 Port;Coin type digital transmitter                                                                                                                                                                                                                                                                                            |
| 3in1 Bank Card Reader        | EMV certificated manual insert type magnetic / IC card reader, RFID, USB port                                                                                                                                                                                                                                                                                                                      |
| 80mm Thermal Printer         | Thermal printer; Automatic paper cutter; RS-232; Paper in width: 80mm; Speed: 150/second; Invoice print, with black mark sensor                                                                                                                                                                                                                                                                    |
| Speakers, Amplifier          | one Speaker; amplified output; Multimedia speaker                                                                                                                                                                                                                                                                                                                                                  |
| Accessories                  | Bamboo Wooden Surface for Seat and cuff Surface.                                                                                                                                                                                                                                                                                                                                                   |
|                              | Movable Seat (ADA compliant)                                                                                                                                                                                                                                                                                                                                                                       |
|                              | Movable and adjustable blood pressure handcuff                                                                                                                                                                                                                                                                                                                                                     |
|                              | Metal Clothes Hanger                                                                                                                                                                                                                                                                                                                                                                               |