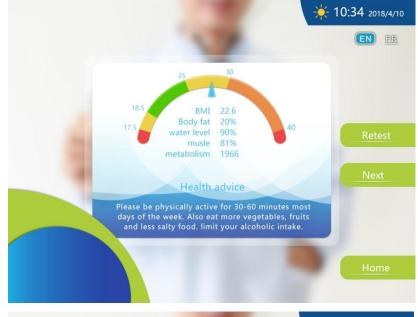

## **Primary Health Check up**

- Blood Pressure
- Body Height
- Body Weight
- Body Mass Index (BMI, generated by equation)
- Body Temperature
- Oxygen in blood (SPO2)

## Height & weight Measurements

Offer a self-service height measurements with a max height of 2.0M and weight Measurements with a max weight of 200KG