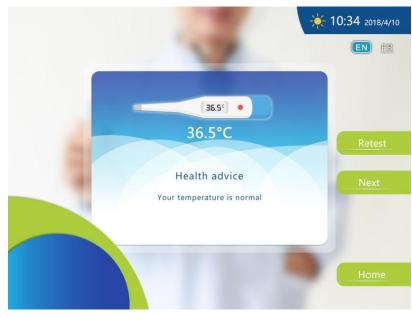

## **Primary Health Check up**

- Blood Pressure
- Body Height
- Body Weight
- Body Mass Index (BMI, generated by equation)
- Body Temperature
- Oxygen in blood (SPO2)

#### **Blood Pressure Measurements**

Provide a self-service blood pressure Module, which can help customers to self-test their blood pressure level anytime and also compare it to their previous records.