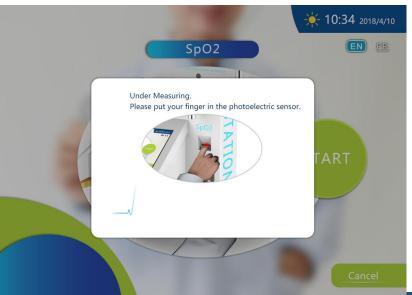

## **Primary Health Check up**

- Blood Pressure
- Body Height
- Body Weight
- Body Mass Index (BMI, generated by equation)
- Body Temperature
- Oxygen in blood (SPO2)

# **Health Screening Technical Specs**

| Technical specs              |                                                                                                                                                                                                                                                                                                                                                                                                    |
|------------------------------|----------------------------------------------------------------------------------------------------------------------------------------------------------------------------------------------------------------------------------------------------------------------------------------------------------------------------------------------------------------------------------------------------|
| Module Name                  | Specs                                                                                                                                                                                                                                                                                                                                                                                              |
| Industrial PC                | Motherboard: W-MBT196, Processor J1900 (2M Cache,2 GHz); DDR3 4G RAM; 500GB HD; 2*RTL8111E LAN/6*COM / 1*DDR3L SODIMM/1*MINIPCIE 3G/1*MINI-SATA/1*SATA_HDD /1*VGA/1*HDMI/1*SIM/1*GPIO/1*LVDS/1*KB_MS2/7*USB, Integrated Net Card, SoundCard, Display Card With computer case and power supply                                                                                                      |
| 17" Touch Screen             | Medical Class touch monitor, Active Area:378mm × 303mm;Resolution:1280 × 1024@60Hz;Response Time(Typ.):5ms;Contrast Ratio(Typ.):1000:1;Video Input:Analog RGB;Signal Input:H/V Separate Sync. (TTL);Touch screen Type:17" IR touch sensor;Brightness(Typ.):225 cd/m2                                                                                                                               |
| 21" LCD Advertisement Screen | Medical Class LCD monitor, Brightness: 350cd/m2; angle: horizontal 140° above, Vertical 125° above Contrast: 700:1; Backlight tube life: more than 40,000hoursOperating temperature:-20-50 CResponse Time:16ms; Dot pitch: 0.297; Max. resolution: 1024 × 768                                                                                                                                      |
| Blood Pressure Module        | measure the Adult blood pressure and Pulse frequency within range of (0mmHg - 300mmHg) and resolution 1mmHg, Tolerance +- 3mmHg                                                                                                                                                                                                                                                                    |
| SPO2                         | uses two frequencies of light (red and infrared) to determine the percentage (%) of hemoglobin in the blood that is saturated with oxygen.                                                                                                                                                                                                                                                         |
| Body Temprature              | By using an Infrared body temperature sensor to measure the body temp ranging from 34 to 43 °C                                                                                                                                                                                                                                                                                                     |
| Height Messurement           | Detecting Range By ultrasonic probe Imported from the US: 8cm-8m; Supply Voltage: 5V - 12V DC; Standby current: <15mA; Transient current: about 250mA; Resolution: 1mm; Interface Mode: PWM,UART, RS485; Ultrasonic Frequency: 50KHz; Detection Angle: 15 degrees (-6dB); Working Mode: Single echo mode and multi echo mode; Working Temperature: - 20° C to +75° C; PCB Size: Approx. 50 x 50mm; |
| Weight measusrement          | By precise balance pressure sensor with a MAX weight of:200KG; RS485 Port;Coin type digital transmitter                                                                                                                                                                                                                                                                                            |
| 3in1 Bank Card Reader        | EMV certificated manual insert type magnetic / IC card reader, RFID, USB port                                                                                                                                                                                                                                                                                                                      |
| 80mm Thermal Printer         | Thermal printer; Automatic paper cutter; RS-232; Paper in width: 80mm; Speed: 150/second; Invoice print, with black mark sensor                                                                                                                                                                                                                                                                    |
| Speakers, Amplifier          | one Speaker; amplified output; Multimedia speaker                                                                                                                                                                                                                                                                                                                                                  |
| Accessories                  | Bamboo Wooden Surface for Seat and cuff Surface.                                                                                                                                                                                                                                                                                                                                                   |
|                              | Movable Seat (ADA compliant)                                                                                                                                                                                                                                                                                                                                                                       |
|                              | Movable and adjustable blood pressure handcuff                                                                                                                                                                                                                                                                                                                                                     |
|                              | Metal Clothes Hanger                                                                                                                                                                                                                                                                                                                                                                               |