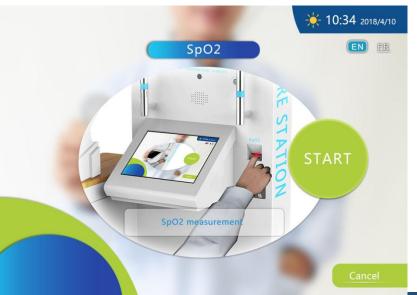

## **Primary Health Check up**

- Blood Pressure
- Body Height
- Body Weight
- Body Mass Index (BMI, generated by equation)
- Body Temperature
- Oxygen in blood (SPO2)

# **Health Screening Technical Specs**

| Technical specs              |                                                                                                                                                                                                                                                                                                                                                                                                    |
|------------------------------|----------------------------------------------------------------------------------------------------------------------------------------------------------------------------------------------------------------------------------------------------------------------------------------------------------------------------------------------------------------------------------------------------|
| Module Name                  | Specs                                                                                                                                                                                                                                                                                                                                                                                              |
| Industrial PC                | Motherboard: W-MBT196, Processor J1900 (2M Cache,2 GHz); DDR3 4G RAM; 500GB HD; 2*RTL8111E LAN/6*COM / 1*DDR3L SODIMM/1*MINIPCIE 3G/1*MINI-SATA/1*SATA_HDD /1*VGA/1*HDMI/1*SIM/1*GPIO/1*LVDS/1*KB_MS2/7*USB, Integrated Net Card, SoundCard, Display Card With computer case and power supply                                                                                                      |
| 17" Touch Screen             | Medical Class touch monitor, Active Area:378mm × 303mm;Resolution:1280 × 1024@60Hz;Response Time(Typ.):5ms;Contrast Ratio(Typ.):1000:1;Video Input:Analog RGB;Signal Input:H/V Separate Sync. (TTL);Touch screen Type:17" IR touch sensor;Brightness(Typ.):225 cd/m2                                                                                                                               |
| 21" LCD Advertisement Screen | Medical Class LCD monitor, Brightness: 350cd/m2; angle: horizontal 140° above, Vertical 125° above Contrast: 700:1; Backlight tube life: more than 40,000hoursOperating temperature:-20-50 CResponse Time:16ms; Dot pitch: 0.297; Max. resolution: 1024 × 768                                                                                                                                      |
| Blood Pressure Module        | measure the Adult blood pressure and Pulse frequency within range of (0mmHg - 300mmHg) and resolution 1mmHg, Tolerance +- 3mmHg                                                                                                                                                                                                                                                                    |
| SPO2                         | uses two frequencies of light (red and infrared) to determine the percentage (%) of hemoglobin in the blood that is saturated with oxygen.                                                                                                                                                                                                                                                         |
| Body Temprature              | By using an Infrared body temperature sensor to measure the body temp ranging from 34 to 43 °C                                                                                                                                                                                                                                                                                                     |
| Height Messurement           | Detecting Range By ultrasonic probe Imported from the US: 8cm-8m; Supply Voltage: 5V - 12V DC; Standby current: <15mA; Transient current: about 250mA; Resolution: 1mm; Interface Mode: PWM,UART, RS485; Ultrasonic Frequency: 50KHz; Detection Angle: 15 degrees (-6dB); Working Mode: Single echo mode and multi echo mode; Working Temperature: - 20° C to +75° C; PCB Size: Approx. 50 x 50mm; |
| Weight measusrement          | By precise balance pressure sensor with a MAX weight of:200KG; RS485 Port;Coin type digital transmitter                                                                                                                                                                                                                                                                                            |
| 3in1 Bank Card Reader        | EMV certificated manual insert type magnetic / IC card reader, RFID, USB port                                                                                                                                                                                                                                                                                                                      |
| 80mm Thermal Printer         | Thermal printer; Automatic paper cutter; RS-232; Paper in width: 80mm; Speed: 150/second; Invoice print, with black mark sensor                                                                                                                                                                                                                                                                    |
| Speakers, Amplifier          | one Speaker; amplified output; Multimedia speaker                                                                                                                                                                                                                                                                                                                                                  |
| Accessories                  | Bamboo Wooden Surface for Seat and cuff Surface.                                                                                                                                                                                                                                                                                                                                                   |
|                              | Movable Seat (ADA compliant)                                                                                                                                                                                                                                                                                                                                                                       |
|                              | Movable and adjustable blood pressure handcuff                                                                                                                                                                                                                                                                                                                                                     |
|                              | Metal Clothes Hanger                                                                                                                                                                                                                                                                                                                                                                               |