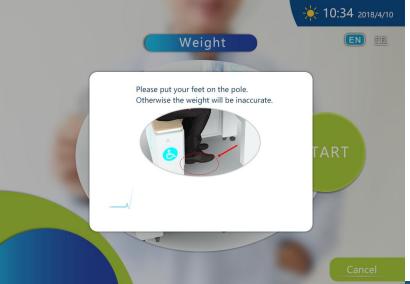

## Height & weight Measurements

Offer a self-service height measurements with a max height of 2.0M and weight Measurements with a max weight of 200KG