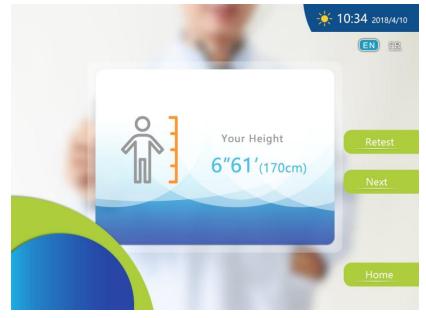

## Height & weight Measurements

Offer a self-service height measurements with a max height of 2.0M and weight Measurements with a max weight of 200KG