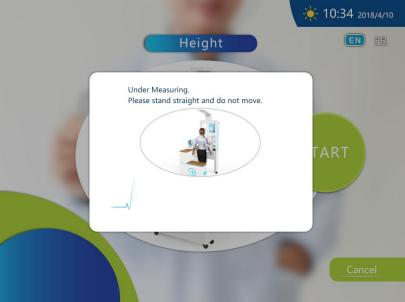

## Height & weight Measurements

Offer a self-service height measurements with a max height of 2.0M and weight Measurements with a max weight of 200KG