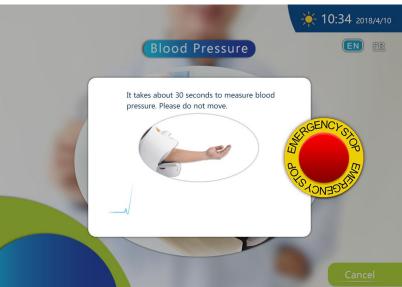

#### **Blood Pressure Measurements**

Provide a self-service blood pressure Module, which can help customers to self-test their blood pressure level anytime and also compare it to their previous records.

# **Health Screening Technical Specs**

| Technical specs              |                                                                                                                                                                                                                                                                                                                                                                                                    |
|------------------------------|----------------------------------------------------------------------------------------------------------------------------------------------------------------------------------------------------------------------------------------------------------------------------------------------------------------------------------------------------------------------------------------------------|
| Module Name                  | Specs                                                                                                                                                                                                                                                                                                                                                                                              |
| Industrial PC                | Motherboard: W-MBT196, Processor J1900 (2M Cache,2 GHz); DDR3 4G RAM; 500GB HD; 2*RTL8111E LAN/6*COM / 1*DDR3L SODIMM/1*MINIPCIE 3G/1*MINI-SATA/1*SATA_HDD /1*VGA/1*HDMI/1*SIM/1*GPIO/1*LVDS/1*KB_MS2/7*USB, Integrated Net Card, SoundCard, Display Card With computer case and power supply                                                                                                      |
| 17" Touch Screen             | Medical Class touch monitor, Active Area:378mm × 303mm;Resolution:1280 × 1024@60Hz;Response Time(Typ.):5ms;Contrast Ratio(Typ.):1000:1;Video Input:Analog RGB;Signal Input:H/V Separate Sync. (TTL);Touch screen Type:17" IR touch sensor;Brightness(Typ.):225 cd/m2                                                                                                                               |
| 21" LCD Advertisement Screen | Medical Class LCD monitor, Brightness: 350cd/m2; angle: horizontal 140° above, Vertical 125° above Contrast: 700:1; Backlight tube life: more than 40,000hoursOperating temperature:-20-50 CResponse Time:16ms; Dot pitch: 0.297; Max. resolution: 1024 × 768                                                                                                                                      |
| Blood Pressure Module        | measure the Adult blood pressure and Pulse frequency within range of (0mmHg - 300mmHg) and resolution 1mmHg, Tolerance +- 3mmHg                                                                                                                                                                                                                                                                    |
| SPO2                         | uses two frequencies of light (red and infrared) to determine the percentage (%) of hemoglobin in the blood that is saturated with oxygen.                                                                                                                                                                                                                                                         |
| Body Temprature              | By using an Infrared body temperature sensor to measure the body temp ranging from 34 to 43 °C                                                                                                                                                                                                                                                                                                     |
| Height Messurement           | Detecting Range By ultrasonic probe Imported from the US: 8cm-8m; Supply Voltage: 5V - 12V DC; Standby current: <15mA; Transient current: about 250mA; Resolution: 1mm; Interface Mode: PWM,UART, RS485; Ultrasonic Frequency: 50KHz; Detection Angle: 15 degrees (-6dB); Working Mode: Single echo mode and multi echo mode; Working Temperature: - 20° C to +75° C; PCB Size: Approx. 50 x 50mm; |
| Weight measusrement          | By precise balance pressure sensor with a MAX weight of:200KG; RS485 Port;Coin type digital transmitter                                                                                                                                                                                                                                                                                            |
| 3in1 Bank Card Reader        | EMV certificated manual insert type magnetic / IC card reader, RFID, USB port                                                                                                                                                                                                                                                                                                                      |
| 80mm Thermal Printer         | Thermal printer; Automatic paper cutter; RS-232; Paper in width: 80mm; Speed: 150/second; Invoice print, with black mark sensor                                                                                                                                                                                                                                                                    |
| Speakers, Amplifier          | one Speaker; amplified output; Multimedia speaker                                                                                                                                                                                                                                                                                                                                                  |
| Accessories                  | Bamboo Wooden Surface for Seat and cuff Surface.                                                                                                                                                                                                                                                                                                                                                   |
|                              | Movable Seat (ADA compliant)                                                                                                                                                                                                                                                                                                                                                                       |
|                              | Movable and adjustable blood pressure handcuff                                                                                                                                                                                                                                                                                                                                                     |
|                              | Metal Clothes Hanger                                                                                                                                                                                                                                                                                                                                                                               |