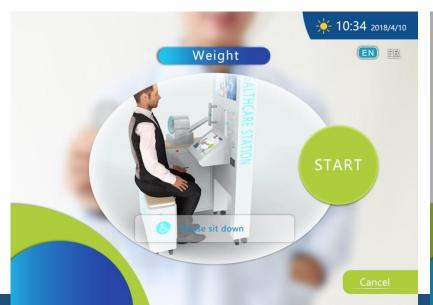

## Height & weight Measurements

Offer a self-service height measurements with a max height of 2.0M and weight Measurements with a max weight of 200KG