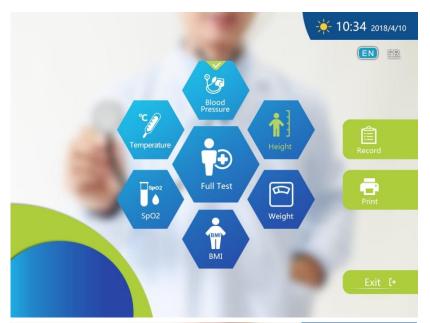

## **Primary Health Check up**

- Blood Pressure
- Body Height
- Body Weight
- Body Mass Index (BMI, generated by equation)
- Body Temperature
- Oxygen in blood (SPO2)

#### **Blood Pressure Measurements**

Provide a self-service blood pressure Module, which can help customers to self-test their blood pressure level anytime and also compare it to their previous records.

## Height & weight Measurements

Offer a self-service height measurements with a max height of 2.0M and weight Measurements with a max weight of 200KG