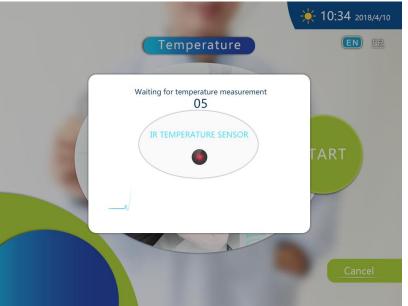

## **Primary Health Check up**

- Blood Pressure
- Body Height
- Body Weight
- Body Mass Index (BMI, generated by equation)
- Body Temperature
- Oxygen in blood (SPO2)

# **Health Screening Technical Specs**

| Technical specs              |                                                                                                                                                                                                                                                                                                                                                                                                    |
|------------------------------|----------------------------------------------------------------------------------------------------------------------------------------------------------------------------------------------------------------------------------------------------------------------------------------------------------------------------------------------------------------------------------------------------|
| Module Name                  | Specs                                                                                                                                                                                                                                                                                                                                                                                              |
| Industrial PC                | Motherboard: W-MBT196, Processor J1900 (2M Cache,2 GHz); DDR3 4G RAM; 500GB HD; 2*RTL8111E LAN/6*COM / 1*DDR3L SODIMM/1*MINIPCIE 3G/1*MINI-SATA/1*SATA_HDD /1*VGA/1*HDMI/1*SIM/1*GPIO/1*LVDS/1*KB_MS2/7*USB, Integrated Net Card, SoundCard, Display Card With computer case and power supply                                                                                                      |
| 17" Touch Screen             | Medical Class touch monitor, Active Area:378mm × 303mm;Resolution:1280 × 1024@60Hz;Response Time(Typ.):5ms;Contrast Ratio(Typ.):1000:1;Video Input:Analog RGB;Signal Input:H/V Separate Sync. (TTL);Touch screen Type:17" IR touch sensor;Brightness(Typ.):225 cd/m2                                                                                                                               |
| 21" LCD Advertisement Screen | Medical Class LCD monitor, Brightness: 350cd/m2; angle: horizontal 140° above, Vertical 125° above Contrast: 700:1; Backlight tube life: more than 40,000hoursOperating temperature:-20-50 CResponse Time:16ms; Dot pitch: 0.297; Max. resolution: 1024 × 768                                                                                                                                      |
| Blood Pressure Module        | measure the Adult blood pressure and Pulse frequency within range of (0mmHg - 300mmHg) and resolution 1mmHg, Tolerance +- 3mmHg                                                                                                                                                                                                                                                                    |
| SPO2                         | uses two frequencies of light (red and infrared) to determine the percentage (%) of hemoglobin in the blood that is saturated with oxygen.                                                                                                                                                                                                                                                         |
| Body Temprature              | By using an Infrared body temperature sensor to measure the body temp ranging from 34 to 43 °C                                                                                                                                                                                                                                                                                                     |
| Height Messurement           | Detecting Range By ultrasonic probe Imported from the US: 8cm-8m; Supply Voltage: 5V - 12V DC; Standby current: <15mA; Transient current: about 250mA; Resolution: 1mm; Interface Mode: PWM,UART, RS485; Ultrasonic Frequency: 50KHz; Detection Angle: 15 degrees (-6dB); Working Mode: Single echo mode and multi echo mode; Working Temperature: - 20° C to +75° C; PCB Size: Approx. 50 x 50mm; |
| Weight measusrement          | By precise balance pressure sensor with a MAX weight of:200KG; RS485 Port;Coin type digital transmitter                                                                                                                                                                                                                                                                                            |
| 3in1 Bank Card Reader        | EMV certificated manual insert type magnetic / IC card reader, RFID, USB port                                                                                                                                                                                                                                                                                                                      |
| 80mm Thermal Printer         | Thermal printer; Automatic paper cutter; RS-232; Paper in width: 80mm; Speed: 150/second; Invoice print, with black mark sensor                                                                                                                                                                                                                                                                    |
| Speakers, Amplifier          | one Speaker; amplified output; Multimedia speaker                                                                                                                                                                                                                                                                                                                                                  |
| Accessories                  | Bamboo Wooden Surface for Seat and cuff Surface.                                                                                                                                                                                                                                                                                                                                                   |
|                              | Movable Seat (ADA compliant)                                                                                                                                                                                                                                                                                                                                                                       |
|                              | Movable and adjustable blood pressure handcuff                                                                                                                                                                                                                                                                                                                                                     |
|                              | Metal Clothes Hanger                                                                                                                                                                                                                                                                                                                                                                               |