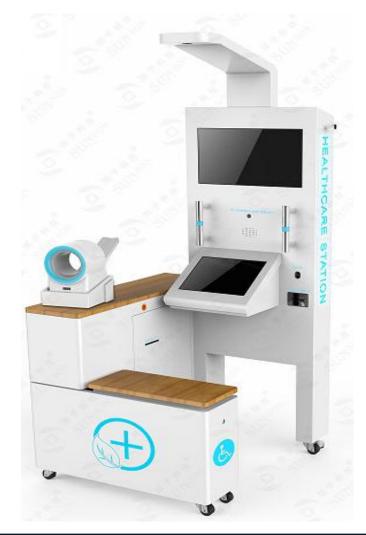

# Health Screening Product Introduction

- Health Screening is one of SUNSON TECH's patent products in Medical industry, based on the reliable hardware, SUNSON developed its own software, includes the front end, data base and back end applications (phase II), which can offer the turnkey solution of primary health screening by increasing the availability and efficiency of basic health check-up functions, and also by providing a real time monitoring system where customers can keep track and got access for all their previous health records and got the ability to compare it VS the current results.
- This product is strictly produced under MDSAP quality management system and already got ETL 60601 certification

## **Primary Health Check up**

- Blood Pressure
- Body Height
- Body Weight
- Body Mass Index (BMI, generated by equation)
- Body Temperature
- Oxygen in blood (SPO2)

#### **Advertisement Channel**

- Using 22" LCD Screen
- Using) to update the advertisements conteRemote
   Content Management System (CMSnt (phase II)
- Able to play Pictures, Videos, or a mix of both.

#### **Blood Pressure Measurements**

Provide a self-service blood pressure Module, which can help customers to self-test their blood pressure level anytime and also compare it to their previous records.

## Height & weight Measurements

Offer a self-service height measurements with a max height of 2.0M and weight Measurements with a max weight of 200KG

# **Health Screening Technical Specs**

| Technical specs              |                                                                                                                                                                                                                                                                                                                                                                                                    |
|------------------------------|----------------------------------------------------------------------------------------------------------------------------------------------------------------------------------------------------------------------------------------------------------------------------------------------------------------------------------------------------------------------------------------------------|
| Module Name                  | Specs                                                                                                                                                                                                                                                                                                                                                                                              |
| Industrial PC                | Motherboard: W-MBT196, Processor J1900 (2M Cache,2 GHz); DDR3 4G RAM; 500GB HD; 2*RTL8111E LAN/6*COM / 1*DDR3L SODIMM/1*MINIPCIE 3G/1*MINI-SATA/1*SATA_HDD /1*VGA/1*HDMI/1*SIM/1*GPIO/1*LVDS/1*KB_MS2/7*USB, Integrated Net Card, SoundCard, Display Card With computer case and power supply                                                                                                      |
| 17" Touch Screen             | Medical Class touch monitor, Active Area:378mm × 303mm;Resolution:1280 × 1024@60Hz;Response Time(Typ.):5ms;Contrast Ratio(Typ.):1000:1;Video Input:Analog RGB;Signal Input:H/V Separate Sync. (TTL);Touch screen Type:17" IR touch sensor;Brightness(Typ.):225 cd/m2                                                                                                                               |
| 21" LCD Advertisement Screen | Medical Class LCD monitor, Brightness: 350cd/m2; angle: horizontal 140° above, Vertical 125° above Contrast: 700:1; Backlight tube life: more than 40,000hoursOperating temperature:-20-50 CResponse Time:16ms; Dot pitch: 0.297; Max. resolution: 1024 × 768                                                                                                                                      |
| Blood Pressure Module        | measure the Adult blood pressure and Pulse frequency within range of (0mmHg - 300mmHg) and resolution 1mmHg, Tolerance +- 3mmHg                                                                                                                                                                                                                                                                    |
| SPO2                         | uses two frequencies of light (red and infrared) to determine the percentage (%) of hemoglobin in the blood that is saturated with oxygen.                                                                                                                                                                                                                                                         |
| Body Temprature              | By using an Infrared body temperature sensor to measure the body temp ranging from 34 to 43 °C                                                                                                                                                                                                                                                                                                     |
| Height Messurement           | Detecting Range By ultrasonic probe Imported from the US: 8cm-8m; Supply Voltage: 5V - 12V DC; Standby current: <15mA; Transient current: about 250mA; Resolution: 1mm; Interface Mode: PWM,UART, RS485; Ultrasonic Frequency: 50KHz; Detection Angle: 15 degrees (-6dB); Working Mode: Single echo mode and multi echo mode; Working Temperature: - 20° C to +75° C; PCB Size: Approx. 50 x 50mm; |
| Weight measusrement          | By precise balance pressure sensor with a MAX weight of:200KG; RS485 Port;Coin type digital transmitter                                                                                                                                                                                                                                                                                            |
| 3in1 Bank Card Reader        | EMV certificated manual insert type magnetic / IC card reader, RFID, USB port                                                                                                                                                                                                                                                                                                                      |
| 80mm Thermal Printer         | Thermal printer; Automatic paper cutter; RS-232; Paper in width: 80mm; Speed: 150/second; Invoice print, with black mark sensor                                                                                                                                                                                                                                                                    |
| Speakers, Amplifier          | one Speaker; amplified output; Multimedia speaker                                                                                                                                                                                                                                                                                                                                                  |
| Accessories                  | Bamboo Wooden Surface for Seat and cuff Surface.                                                                                                                                                                                                                                                                                                                                                   |
|                              | Movable Seat (ADA compliant)                                                                                                                                                                                                                                                                                                                                                                       |
|                              | Movable and adjustable blood pressure handcuff                                                                                                                                                                                                                                                                                                                                                     |
|                              | Metal Clothes Hanger                                                                                                                                                                                                                                                                                                                                                                               |