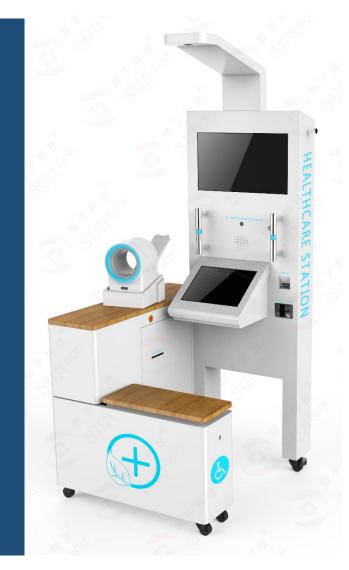

# Health Screening Product Introduction

- Health Screening is one of SUNSON TECH's patent products in Medical industry, based on the reliable hardware, SUNSON developed its own software, includes the front end, data base and back end applications (phase II), which can offer the turnkey solution of primary health screening by increasing the availability and efficiency of basic health check-up functions, and also by providing a real time monitoring system where customers can keep track and got access for all their previous health records and got the ability to compare it VS the current results.
- This product is strictly produced under MDSAP quality management system and already got ETL 60601 certification

## **Primary Health Check up**

- Blood Pressure
- Body Height
- Body Weight
- Body Mass Index (BMI, generated by equation)
- Body Temperature
- Oxygen in blood (SPO2)

#### **Advertisement Channel**

- Using 22" LCD Screen
- Using) to update the advertisements conteRemote
   Content Management System (CMSnt (phase II)
- Able to play Pictures, Videos, or a mix of both.

#### **Blood Pressure Measurements**

Provide a self-service blood pressure Module, which can help customers to self-test their blood pressure level anytime and also compare it to their previous records.

## Height & weight Measurements

Offer a self-service height measurements with a max height of 2.0M and weight Measurements with a max weight of 200KG

# **Health Screening Technical Specs**

| Technical specs              |                                                                                                                                                                                                                                                                                                                                                                                                    |
|------------------------------|----------------------------------------------------------------------------------------------------------------------------------------------------------------------------------------------------------------------------------------------------------------------------------------------------------------------------------------------------------------------------------------------------|
| Module Name                  | Specs                                                                                                                                                                                                                                                                                                                                                                                              |
| Industrial PC                | Motherboard: W-MBT196, Processor J1900 (2M Cache,2 GHz); DDR3 4G RAM; 500GB HD; 2*RTL8111E LAN/6*COM / 1*DDR3L SODIMM/1*MINIPCIE 3G/1*MINI-SATA/1*SATA_HDD /1*VGA/1*HDMI/1*SIM/1*GPIO/1*LVDS/1*KB_MS2/7*USB, Integrated Net Card, SoundCard, Display Card With computer case and power supply                                                                                                      |
| 17" Touch Screen             | Medical Class touch monitor, Active Area:378mm × 303mm;Resolution:1280 × 1024@60Hz;Response Time(Typ.):5ms;Contrast Ratio(Typ.):1000:1;Video Input:Analog RGB;Signal Input:H/V Separate Sync. (TTL);Touch screen Type:17" IR touch sensor;Brightness(Typ.):225 cd/m2                                                                                                                               |
| 21" LCD Advertisement Screen | Medical Class LCD monitor, Brightness: 350cd/m2; angle: horizontal 140° above, Vertical 125° above Contrast: 700:1; Backlight tube life: more than 40,000hoursOperating temperature:-20-50 CResponse Time:16ms; Dot pitch: 0.297; Max. resolution: 1024 × 768                                                                                                                                      |
| Blood Pressure Module        | measure the Adult blood pressure and Pulse frequency within range of (0mmHg - 300mmHg) and resolution 1mmHg, Tolerance +- 3mmHg                                                                                                                                                                                                                                                                    |
| SPO2                         | uses two frequencies of light (red and infrared) to determine the percentage (%) of hemoglobin in the blood that is saturated with oxygen.                                                                                                                                                                                                                                                         |
| Body Temprature              | By using an Infrared body temperature sensor to measure the body temp ranging from 34 to 43 °C                                                                                                                                                                                                                                                                                                     |
| Height Messurement           | Detecting Range By ultrasonic probe Imported from the US: 8cm-8m; Supply Voltage: 5V - 12V DC; Standby current: <15mA; Transient current: about 250mA; Resolution: 1mm; Interface Mode: PWM,UART, RS485; Ultrasonic Frequency: 50KHz; Detection Angle: 15 degrees (-6dB); Working Mode: Single echo mode and multi echo mode; Working Temperature: - 20° C to +75° C; PCB Size: Approx. 50 x 50mm; |
| Weight measusrement          | By precise balance pressure sensor with a MAX weight of:200KG; RS485 Port;Coin type digital transmitter                                                                                                                                                                                                                                                                                            |
| 3in1 Bank Card Reader        | EMV certificated manual insert type magnetic / IC card reader, RFID, USB port                                                                                                                                                                                                                                                                                                                      |
| 80mm Thermal Printer         | Thermal printer; Automatic paper cutter; RS-232; Paper in width: 80mm; Speed: 150/second; Invoice print, with black mark sensor                                                                                                                                                                                                                                                                    |
| Speakers, Amplifier          | one Speaker; amplified output; Multimedia speaker                                                                                                                                                                                                                                                                                                                                                  |
| Accessories                  | Bamboo Wooden Surface for Seat and cuff Surface.                                                                                                                                                                                                                                                                                                                                                   |
|                              | Movable Seat (ADA compliant)                                                                                                                                                                                                                                                                                                                                                                       |
|                              | Movable and adjustable blood pressure handcuff                                                                                                                                                                                                                                                                                                                                                     |
|                              | Metal Clothes Hanger                                                                                                                                                                                                                                                                                                                                                                               |