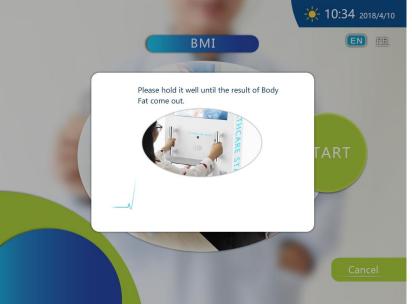

## **Primary Health Check up**

- Blood Pressure
- Body Height
- Body Weight
- Body Mass Index (BMI, generated by equation)
- Body Temperature
- Oxygen in blood (SPO2)

## Height & weight Measurements

Offer a self-service height measurements with a max height of 2.0M and weight Measurements with a max weight of 200KG