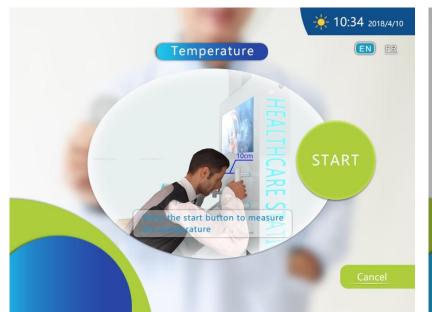

## **Primary Health Check up**

- Blood Pressure
- Body Height
- Body Weight
- Body Mass Index (BMI, generated by equation)
- Body Temperature
- Oxygen in blood (SPO2)

# **Health Screening Technical Specs**

| Technical specs              |                                                                                                                                                                                                                                                                                                                                                                                                    |
|------------------------------|----------------------------------------------------------------------------------------------------------------------------------------------------------------------------------------------------------------------------------------------------------------------------------------------------------------------------------------------------------------------------------------------------|
| Module Name                  | Specs                                                                                                                                                                                                                                                                                                                                                                                              |
| Industrial PC                | Motherboard: W-MBT196, Processor J1900 (2M Cache,2 GHz); DDR3 4G RAM; 500GB HD; 2*RTL8111E LAN/6*COM / 1*DDR3L SODIMM/1*MINIPCIE 3G/1*MINI-SATA/1*SATA_HDD /1*VGA/1*HDMI/1*SIM/1*GPIO/1*LVDS/1*KB_MS2/7*USB, Integrated Net Card, SoundCard, Display Card With computer case and power supply                                                                                                      |
| 17" Touch Screen             | Medical Class touch monitor, Active Area:378mm × 303mm;Resolution:1280 × 1024@60Hz;Response Time(Typ.):5ms;Contrast Ratio(Typ.):1000:1;Video Input:Analog RGB;Signal Input:H/V Separate Sync. (TTL);Touch screen Type:17" IR touch sensor;Brightness(Typ.):225 cd/m2                                                                                                                               |
| 21" LCD Advertisement Screen | Medical Class LCD monitor, Brightness: 350cd/m2; angle: horizontal 140° above, Vertical 125° above Contrast: 700:1; Backlight tube life: more than 40,000hoursOperating temperature:-20-50 CResponse Time:16ms; Dot pitch: 0.297; Max. resolution: 1024 × 768                                                                                                                                      |
| Blood Pressure Module        | measure the Adult blood pressure and Pulse frequency within range of (0mmHg - 300mmHg) and resolution 1mmHg, Tolerance +- 3mmHg                                                                                                                                                                                                                                                                    |
| SPO2                         | uses two frequencies of light (red and infrared) to determine the percentage (%) of hemoglobin in the blood that is saturated with oxygen.                                                                                                                                                                                                                                                         |
| Body Temprature              | By using an Infrared body temperature sensor to measure the body temp ranging from 34 to 43 °C                                                                                                                                                                                                                                                                                                     |
| Height Messurement           | Detecting Range By ultrasonic probe Imported from the US: 8cm-8m; Supply Voltage: 5V - 12V DC; Standby current: <15mA; Transient current: about 250mA; Resolution: 1mm; Interface Mode: PWM,UART, RS485; Ultrasonic Frequency: 50KHz; Detection Angle: 15 degrees (-6dB); Working Mode: Single echo mode and multi echo mode; Working Temperature: - 20° C to +75° C; PCB Size: Approx. 50 x 50mm; |
| Weight measusrement          | By precise balance pressure sensor with a MAX weight of:200KG; RS485 Port;Coin type digital transmitter                                                                                                                                                                                                                                                                                            |
| 3in1 Bank Card Reader        | EMV certificated manual insert type magnetic / IC card reader, RFID, USB port                                                                                                                                                                                                                                                                                                                      |
| 80mm Thermal Printer         | Thermal printer; Automatic paper cutter; RS-232; Paper in width: 80mm; Speed: 150/second; Invoice print, with black mark sensor                                                                                                                                                                                                                                                                    |
| Speakers, Amplifier          | one Speaker; amplified output; Multimedia speaker                                                                                                                                                                                                                                                                                                                                                  |
| Accessories                  | Bamboo Wooden Surface for Seat and cuff Surface.                                                                                                                                                                                                                                                                                                                                                   |
|                              | Movable Seat (ADA compliant)                                                                                                                                                                                                                                                                                                                                                                       |
|                              | Movable and adjustable blood pressure handcuff                                                                                                                                                                                                                                                                                                                                                     |
|                              | Metal Clothes Hanger                                                                                                                                                                                                                                                                                                                                                                               |