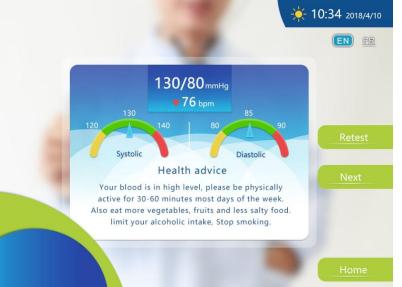

#### **Blood Pressure Measurements**

Provide a self-service blood pressure Module, which can help customers to self-test their blood pressure level anytime and also compare it to their previous records.

Retail owners Benefits

**Blood Pressure** 

**10:34** 2018/4/10

Please confirm that

Then press the STAR