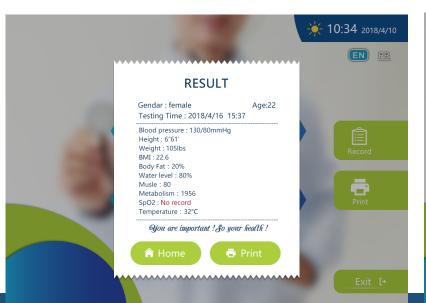

## **Primary Health Check up**

- Blood Pressure
- Body Height
- Body Weight
- Body Mass Index (BMI, generated by equation)
- Body Temperature
- Oxygen in blood (SPO2)

#### **Email the results**

With the option to send the results by email, we are giving the end users the option to share their test results with doctors by email. (phase II)