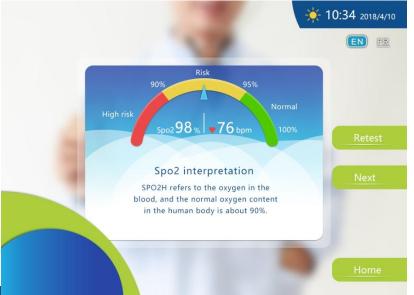

## **Primary Health Check up**

- Blood Pressure
- Body Height
- Body Weight
- Body Mass Index (BMI, generated by equation)
- Body Temperature
- Oxygen in blood (SPO2)

# **Health Screening Technical Specs**

| Technical specs              |                                                                                                                                                                                                                                                                                                                                                                                                    |
|------------------------------|----------------------------------------------------------------------------------------------------------------------------------------------------------------------------------------------------------------------------------------------------------------------------------------------------------------------------------------------------------------------------------------------------|
| Module Name                  | Specs                                                                                                                                                                                                                                                                                                                                                                                              |
| Industrial PC                | Motherboard: W-MBT196, Processor J1900 (2M Cache,2 GHz); DDR3 4G RAM; 500GB HD; 2*RTL8111E LAN/6*COM / 1*DDR3L SODIMM/1*MINIPCIE 3G/1*MINI-SATA/1*SATA_HDD /1*VGA/1*HDMI/1*SIM/1*GPIO/1*LVDS/1*KB_MS2/7*USB, Integrated Net Card, SoundCard, Display Card With computer case and power supply                                                                                                      |
| 17" Touch Screen             | Medical Class touch monitor, Active Area:378mm × 303mm;Resolution:1280 × 1024@60Hz;Response Time(Typ.):5ms;Contrast Ratio(Typ.):1000:1;Video Input:Analog RGB;Signal Input:H/V Separate Sync. (TTL);Touch screen Type:17" IR touch sensor;Brightness(Typ.):225 cd/m2                                                                                                                               |
| 21" LCD Advertisement Screen | Medical Class LCD monitor, Brightness: 350cd/m2; angle: horizontal 140° above, Vertical 125° above Contrast: 700:1; Backlight tube life: more than 40,000hoursOperating temperature:-20-50 CResponse Time:16ms; Dot pitch: 0.297; Max. resolution: 1024 × 768                                                                                                                                      |
| Blood Pressure Module        | measure the Adult blood pressure and Pulse frequency within range of (0mmHg - 300mmHg) and resolution 1mmHg, Tolerance +- 3mmHg                                                                                                                                                                                                                                                                    |
| SPO2                         | uses two frequencies of light (red and infrared) to determine the percentage (%) of hemoglobin in the blood that is saturated with oxygen.                                                                                                                                                                                                                                                         |
| Body Temprature              | By using an Infrared body temperature sensor to measure the body temp ranging from 34 to 43 °C                                                                                                                                                                                                                                                                                                     |
| Height Messurement           | Detecting Range By ultrasonic probe Imported from the US: 8cm-8m; Supply Voltage: 5V - 12V DC; Standby current: <15mA; Transient current: about 250mA; Resolution: 1mm; Interface Mode: PWM,UART, RS485; Ultrasonic Frequency: 50KHz; Detection Angle: 15 degrees (-6dB); Working Mode: Single echo mode and multi echo mode; Working Temperature: - 20° C to +75° C; PCB Size: Approx. 50 x 50mm; |
| Weight measusrement          | By precise balance pressure sensor with a MAX weight of:200KG; RS485 Port;Coin type digital transmitter                                                                                                                                                                                                                                                                                            |
| 3in1 Bank Card Reader        | EMV certificated manual insert type magnetic / IC card reader, RFID, USB port                                                                                                                                                                                                                                                                                                                      |
| 80mm Thermal Printer         | Thermal printer; Automatic paper cutter; RS-232; Paper in width: 80mm; Speed: 150/second; Invoice print, with black mark sensor                                                                                                                                                                                                                                                                    |
| Speakers, Amplifier          | one Speaker; amplified output; Multimedia speaker                                                                                                                                                                                                                                                                                                                                                  |
| Accessories                  | Bamboo Wooden Surface for Seat and cuff Surface.                                                                                                                                                                                                                                                                                                                                                   |
|                              | Movable Seat (ADA compliant)                                                                                                                                                                                                                                                                                                                                                                       |
|                              | Movable and adjustable blood pressure handcuff                                                                                                                                                                                                                                                                                                                                                     |
|                              | Metal Clothes Hanger                                                                                                                                                                                                                                                                                                                                                                               |