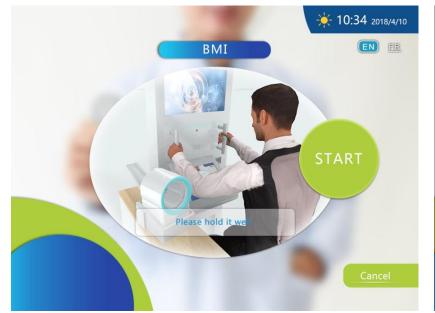

## **Primary Health Check up**

- Blood Pressure
- Body Height
- Body Weight
- Body Mass Index (BMI, generated by equation)
- Body Temperature
- Oxygen in blood (SPO2)

## Height & weight Measurements

Offer a self-service height measurements with a max height of 2.0M and weight Measurements with a max weight of 200KG