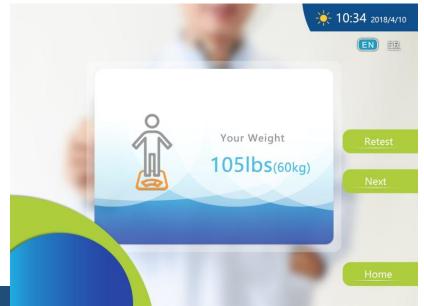

## Height & weight Measurements

Offer a self-service height measurements with a max height of 2.0M and weight Measurements with a max weight of 200KG