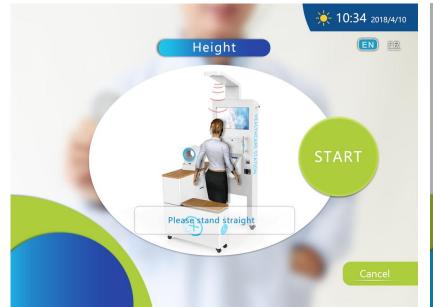

## Height & weight Measurements

Offer a self-service height measurements with a max height of 2.0M and weight Measurements with a max weight of 200KG