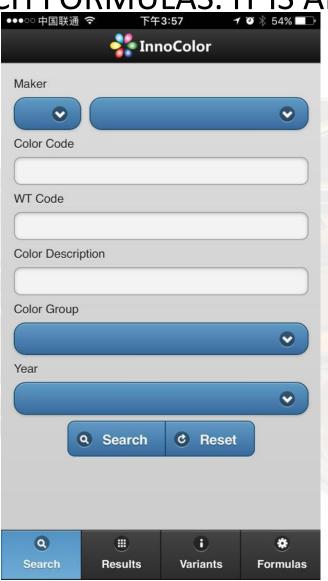

### Formula System(PC)

FIND THE PROGRAM IN THE CD, INSTALL IT, THEN YOU CAN SEARCH FORMULAS. IT IS AN ONLINE UPDATED SYSTEM.