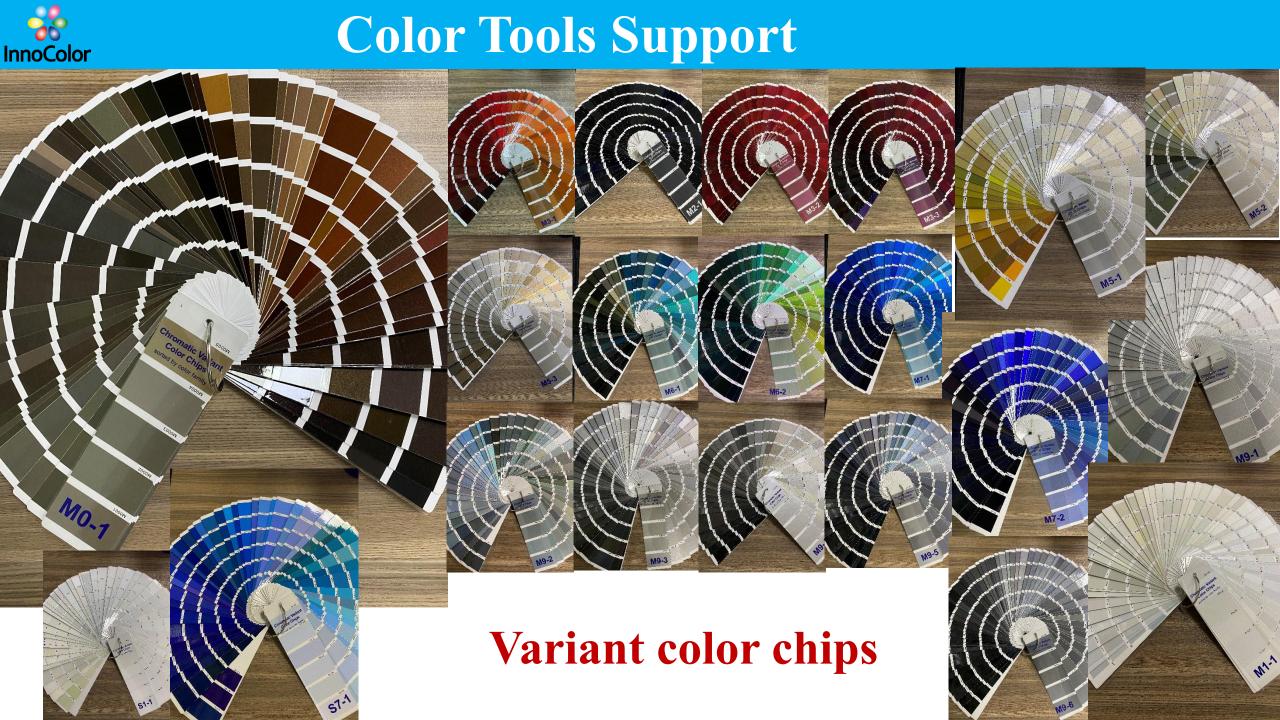

#### Variant color chips

InnoColor variant color chips which is sorted by color family. It includes more than 8500 colors in total.

How to use vedio: https://fb.watch/dFlplgEsH3/

**OEM Color Chips** 

How to use? Show your vedio: https://fb.watch/dFlU\_MiLYc/