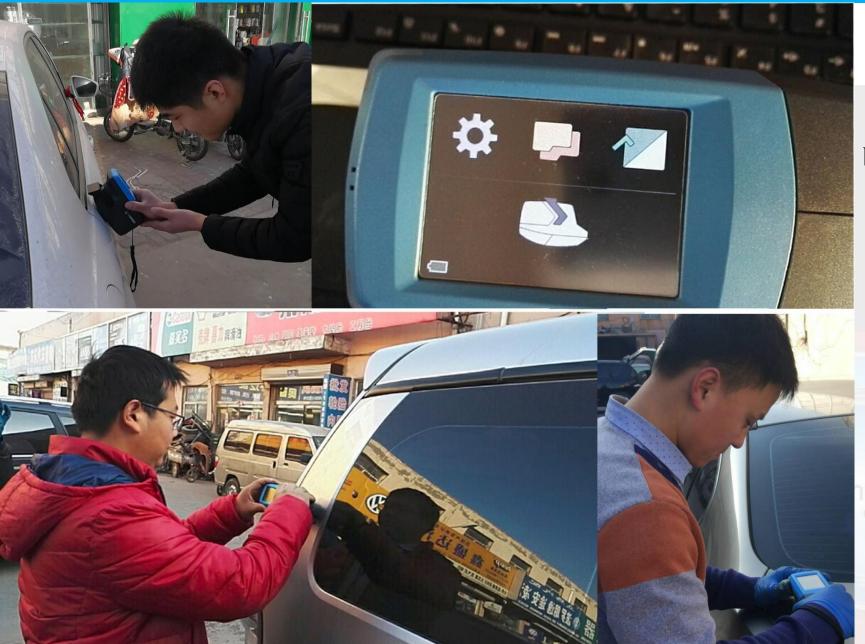

## **BYK Spectrophotometer**

**Spectrophotometer has** been used for our customers.

InnoColor CAR PAINT

How to use: https://fb.watch/dFlNuS2PBp/

### **INNOCOLOR** and BYK

We have signed commercial contract with BKY for purchase amount as 1000 sets of spectrophotometers each year. We are very sure that Wonder-Tech Company is the only Chinese paint company who has used BYK Spectrophotometer with our own software very well. Customers from Poland, Russia, Ukraine, USA and most of the Central America countries have used our Spectrophotometer with good comments. Till now, we have promoted Spectrophotometers to our customers for more than 4 years.