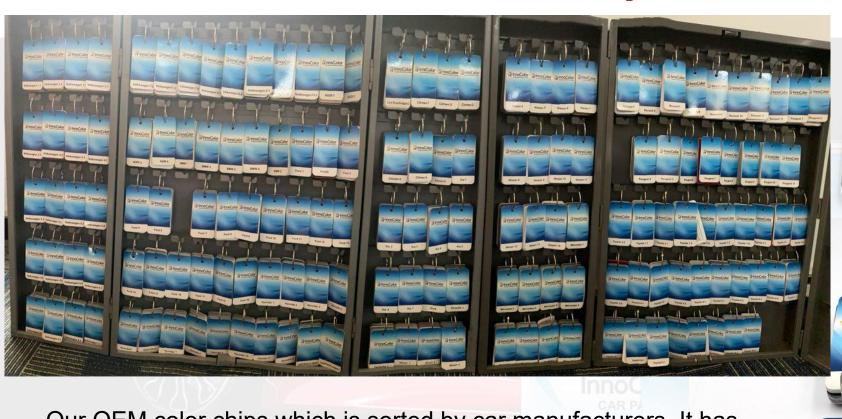

# Complete Promotional Materials & Color Tools for mixing shops

Full set of promotional materials such as mixing machines, variant color chips & OEM color chips, electronic scale, tinting map, 1K and 2K color shade cards, formula software CDs, mixing rulers, polo T-shirts, caps, Application and spray guide, publicity posters etc are available.

#### Variant color chips

InnoColor variant color chips which is sorted by color family. It includes more than 8500 colors in total.

How to use vedio: https://fb.watch/dFlplgEsH3/

**OEM Color Chips** 

How to use? Show your vedio: https://fb.watch/dFlU\_MiLYc/