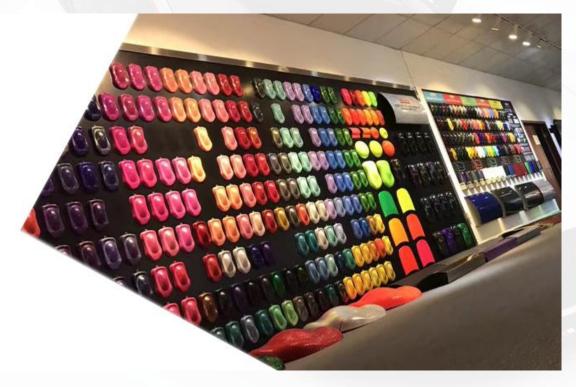

#### Variant color chips

InnoColor variant color chips which is sorted by color family. It includes more than 8500 colors in total.

How to use vedio: https://fb.watch/dFlplgEsH3/

**OEM Color Chips** 

How to use? Show your vedio: https://fb.watch/dFlU\_MiLYc/