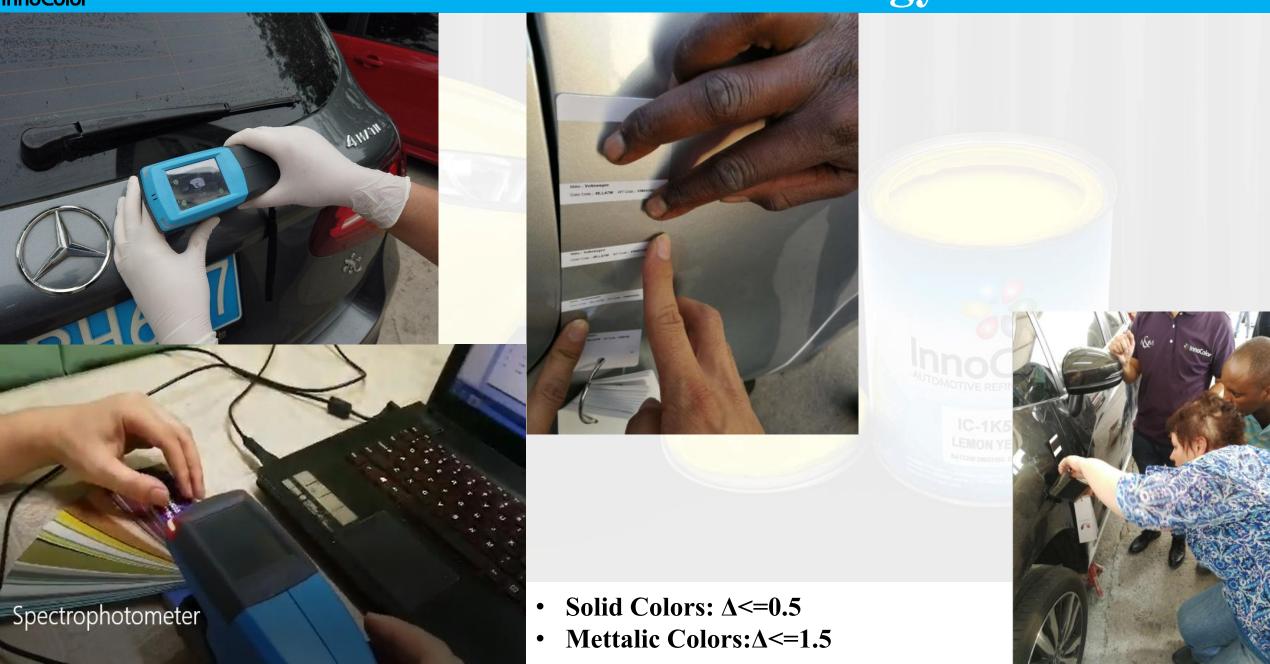

## **BYK Spectrophotometer**

**Spectrophotometer has** been used for our customers.

InnoColor CAR PAINT

How to use: https://fb.watch/dFlNuS2PBp/

### **INNOCOLOR** and BYK

We have signed commercial contract with BKY for purchase amount as 1000 sets of spectrophotometers each year. We are very sure that Wonder-Tech Company is the only Chinese paint company who has used BYK Spectrophotometer with our own software very well. Customers from Poland, Russia, Ukraine, USA and most of the Central America countries have used our Spectrophotometer with good comments. Till now, we have promoted Spectrophotometers to our customers for more than 4 years.