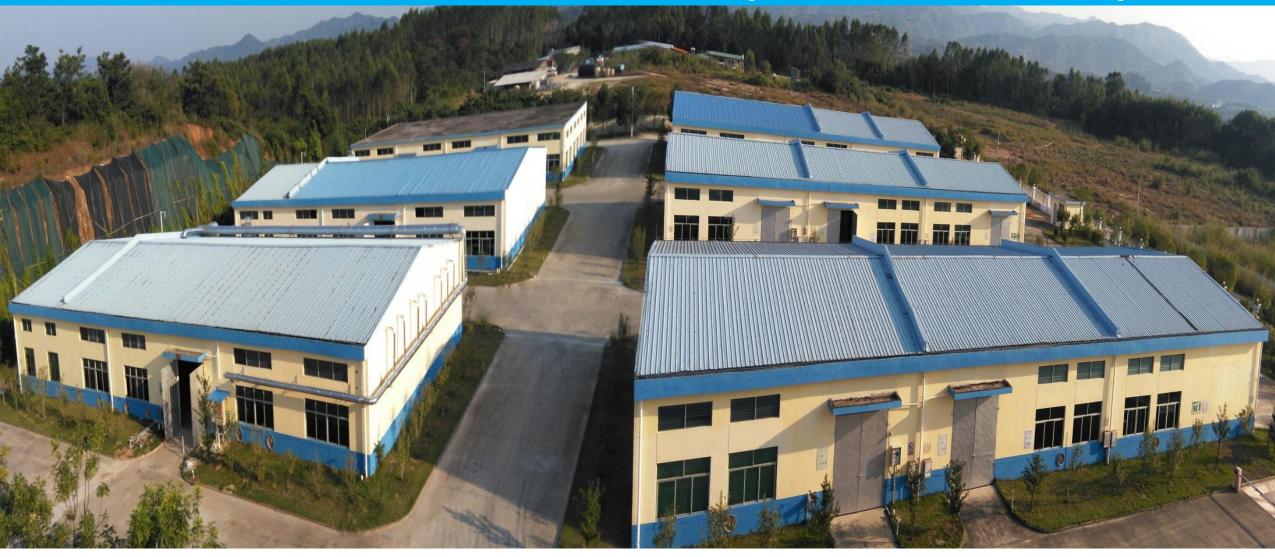

#### New Plant with advanced equipment

•Area: 150, 000 m<sup>2</sup>

•Annual output: 70, 000 tons.

Video:https://fb.watch/dL2WTwtER\_/

The new factory in Zhaoqing, is currently one of the most advanced auto paint factories in China. It will be put into production in the beginning of year 2023.