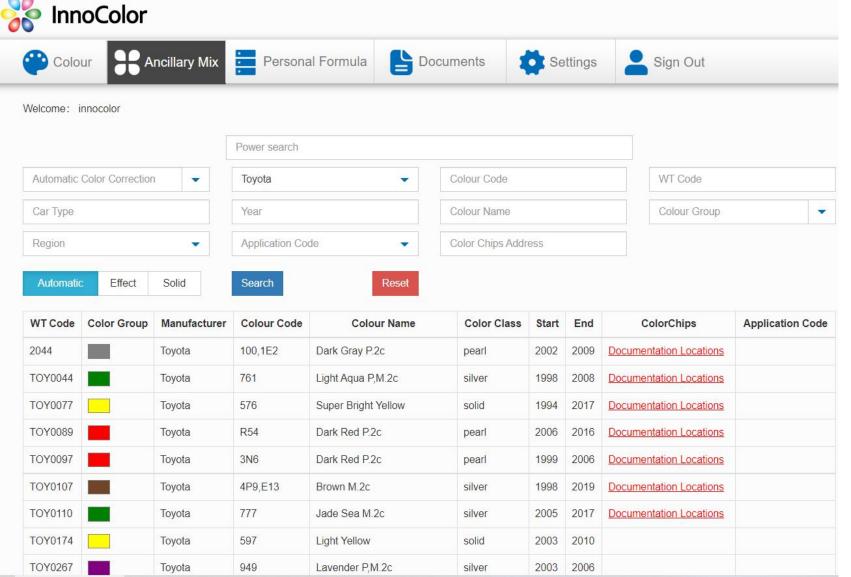

#### **Formulation System**

**INNOCOLOR** Formula System

Quantity: over 150,000 international color formulas till now; every day, we are updating new formulas as the new car colors released. Any customer in any countries can provide the missing color code to us, and we guarantee the formulas will be updated online within 2-3 business days.

#### Variant color chips

InnoColor variant color chips which is sorted by color family. It includes more than 8500 colors in total.

How to use vedio: https://fb.watch/dFlplgEsH3/

**OEM Color Chips** 

How to use? Show your vedio: https://fb.watch/dFlU\_MiLYc/

## Formula System(IPHONE & Andriod)

FIND THE APP ON IPHONE APP STORE, INSTALL IT AND YOU CAN SEARCH FORMULAS. IT IS AN INTERNET BASED SYSTEM.

Developed XEL new formula.

More than 15 colorist to do new color formulas development everyday to make sure our formula database is up to date.

### Formula System(PC)

FIND THE PROGRAM IN THE CD, INSTALL IT, THEN YOU CAN SEARCH FORMULAS. IT IS AN ONLINE UPDATED SYSTEM.

## Formula System(WEB)

COPY AND PASTE THE LINK TO YOUR BROWSER, THEN YOU CAN SEARCH FORMULAS. IT IS AN INTERNET BASED SYSTEM.

https://www.color-bank.com/

15-day trial account

**Account: Wonder-tech01** 

Password: INNOCOLOR001