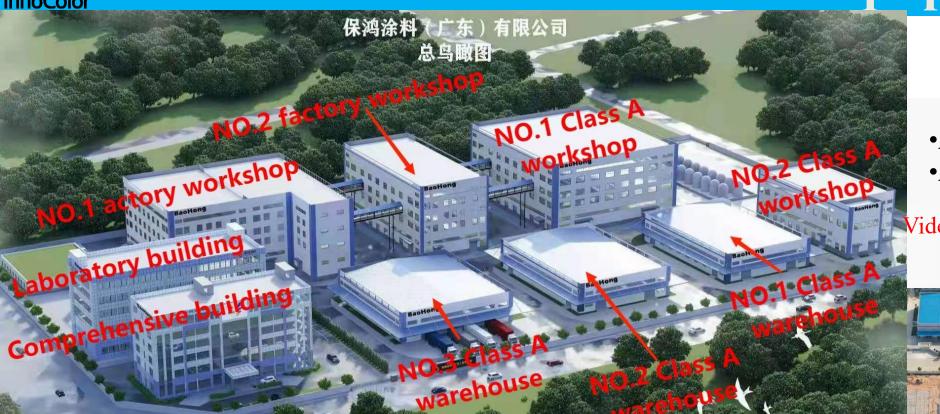

#### INNOCOLOR AUTOMOTIVE PAINT FACTORY INTRODUCTIONS





Royson(Automotive paint)

WhatsApp Business Account



**Royson whatsapp:** +008613726720437

http://https://www.wonder-global.com/



#### INNOCOLOR AUTOMOTIVE PAINT





### Company structure





### **Baohong Group in figures**





#### Solvent base paint Factory Overview





- Area:100, 000 m<sup>2</sup>

Annual output: 60, 000 tons from 2 factories



#### Waterbase Paint Factory In Huizhou city



Video:https://fb.watch/dL085BNt3h/



#### New Plant with advanced equipment



•Area: 150, 000 m<sup>2</sup>

•Annual output: 70, 000 tons.

Video:https://fb.watch/dL2WTwtER\_/

The new factory in Zhaoqing, is currently one of the most advanced auto paint factories in China. It will be put into production in the beginning of year 2023.



## Dust Free R&D Department





## **BYK Optics Laboratory**









#### **Approved Certificates**





















#### Consulting

#### **Provide consulting service for car dealership Group Companies** Store Display \*

#### Hebei Province

\* MORE



Tangshan Benz



Tangshan Audi



Tangshan Shanghai Volkswagen



Chengde Hyundai

#### Beijing





Beijing Santana



Beijing Fengshen (NISSAN)



Beijing Toyota



Beijing Zhongji Subaru

#### Tianjin

+ MORE

+ MORE



Tianjin Subaru



Tianjin GM Wuling



Tianjin Jiefa