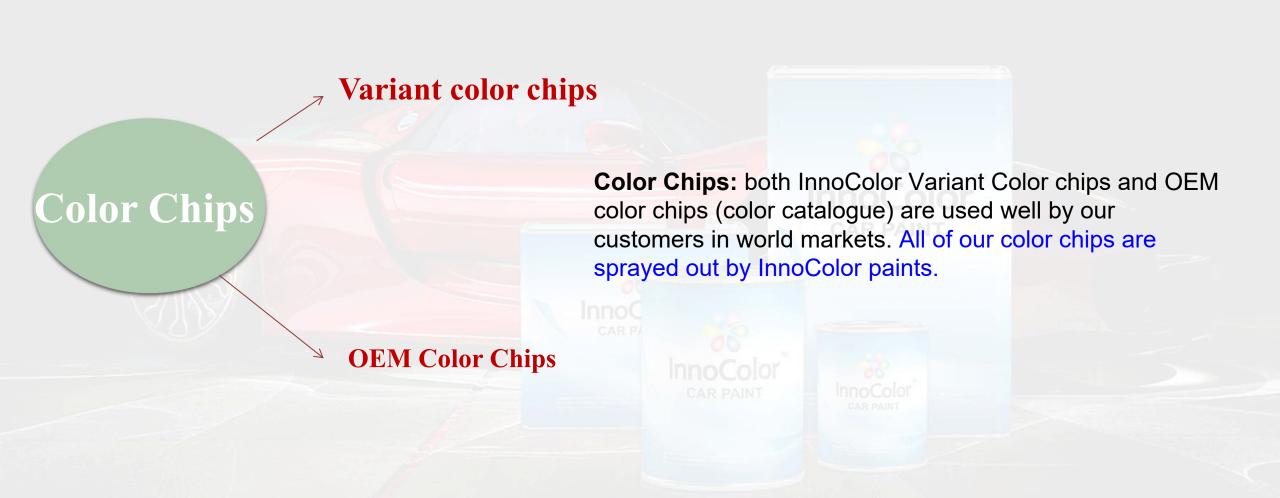

#### Variant color chips

InnoColor variant color chips which is sorted by color family. It includes more than 8500 colors in total.

How to use vedio: https://fb.watch/dFlplgEsH3/

**OEM Color Chips** 

How to use? Show your vedio: https://fb.watch/dFlU\_MiLYc/