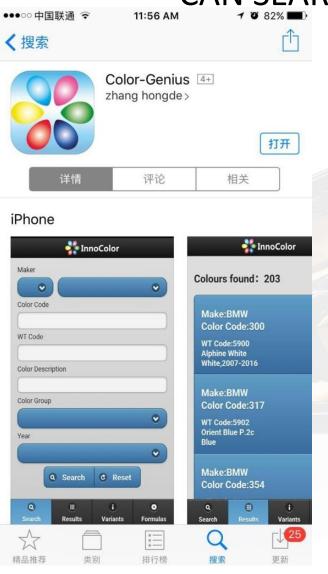

## Formula System(IPHONE & Andriod)

FIND THE APP ON IPHONE APP STORE, INSTALL IT AND YOU CAN SEARCH FORMULAS. IT IS AN INTERNET BASED SYSTEM.

Developed XEL new formula.

More than 15 colorist to do new color formulas development everyday to make sure our formula database is up to date.