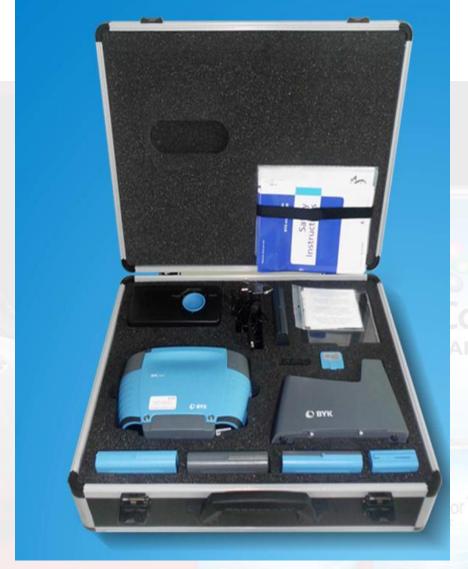

## **BYK Spectrophotometer**

**Spectrophotometer has** been used for our customers.

InnoColor CAR PAINT

How to use: https://fb.watch/dFlNuS2PBp/

### **INNOCOLOR** and BYK

We have signed commercial contract with BKY for purchase amount as 1000 sets of spectrophotometers each year. We are very sure that Wonder-Tech Company is the only Chinese paint company who has used BYK Spectrophotometer with our own software very well. Customers from Poland, Russia, Ukraine, USA and most of the Central America countries have used our Spectrophotometer with good comments. Till now, we have promoted Spectrophotometers to our customers for more than 4 years.