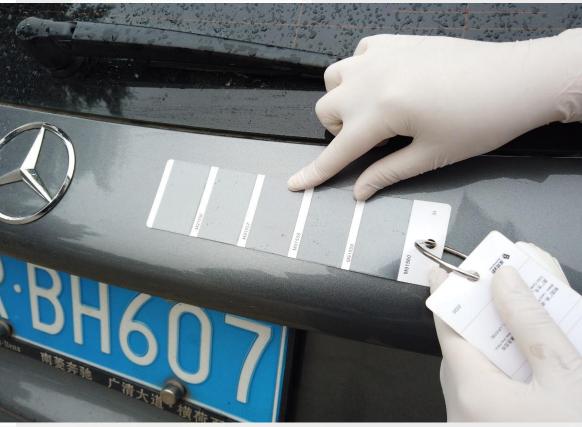

#### Variant color chips

InnoColor variant color chips which is sorted by color family. It includes more than 8500 colors in total.

How to use vedio: https://fb.watch/dFlplgEsH3/

**OEM Color Chips** 

How to use? Show your vedio: https://fb.watch/dFlU\_MiLYc/