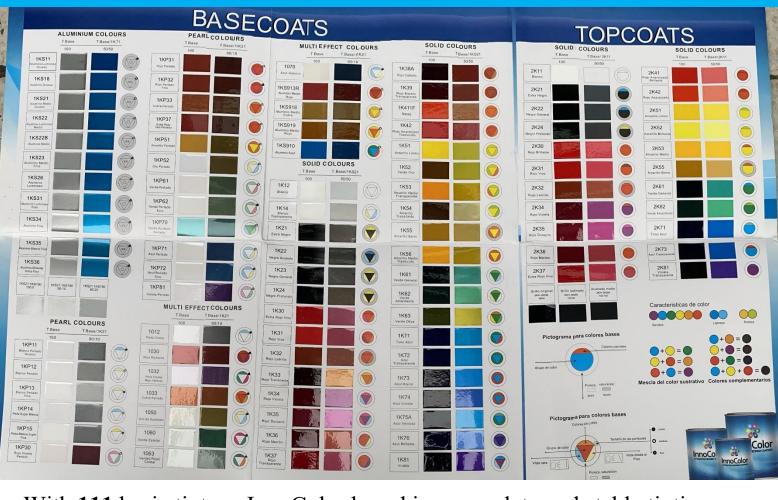

#### PRODUCT CATALOGUE

- Color accuracy
- Durability
- Easy preparation
- Effortless application
- Over 150,000 formulas with formula system
- Conquers the largest market share in China

#### COMPLETE TINTERS

| 111Tinters In Total         |          |
|-----------------------------|----------|
| Complete Tints              | Quantity |
| 1K Solids                   | 37       |
| 2K Solids                   | 22       |
| Pearls                      | 23       |
| CRYSTAL PEARL               | 13       |
| Aluminums                   | 12       |
| Magic sparkle effect pearls | 4        |

With 111 basic tinters, InnoColor brand is a complete and stable tinting system. Till now, we have invested millions of US Dollars in developing our formulas system. InnoColor formulas database has covered almost each car maker including USA & European car brands.