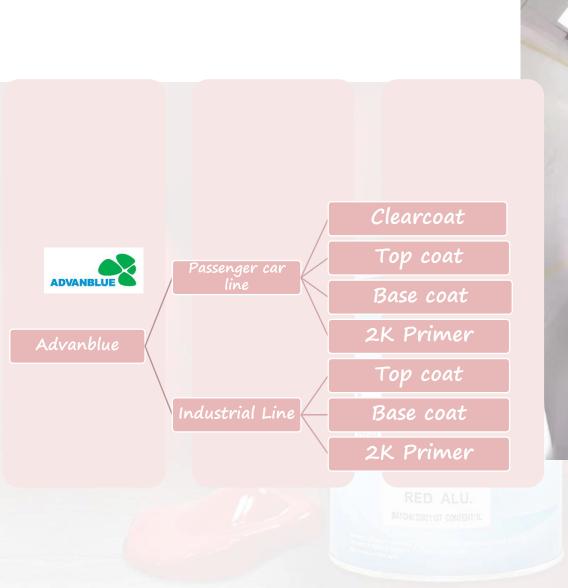

CHINA ENVIRONMENTAL LABELLING
PRODUCT CERTIFICATE



CHINA HIGH-TECH ENTERPRISE CERTIFICATE



### **Strategy Suppliers**





#### **INNOCOLOR'S Raw Materials-BASF**





## Raw Materials-Merck Xirallic Pigments





#### Raw Materials-BAYFERROX & BAYER







#### RAW MATERIALS-DSM RESIN





InnoColor

BAOHONG Visiting BASF Germany on its 150 anniversary





## Reliable Testing Facilities







**QUV Accelerated Weathering Tester** 

Constant Temperature & Humidity Testing Room

Salt Spray Tester



## Reliable Testing Facilities



**BYK Equipment- Light Booth** 



BYK Six Angles Spectro Photometer



## **INNOCOLOR Technology**





#### INNOCOLOR AUTOMOTIVE PAINT





#### **Brands**



#### Water borne system



Solvent base, Intermix system



### Waterborne paint-Advanblue







#### Solvent paint-INNOCOLOR Brand

#### **Intermix System**

#### PRODUCT CATALOGUE











- Color accuracy
- Durability
- Easy preparation
- Effortless application
- Over 150,000 formulas with formula system
- Conquers the largest market share in China









#### COMPLETE TINTERS

| 111Tinters In Total         |          |
|-----------------------------|----------|
| Complete Tints              | Quantity |
| 1K Solids                   | 37       |
| 2K Solids                   | 22       |
| Pearls                      | 23       |
| CRYSTAL PEARL               | 13       |
| Aluminums                   | 12       |
| Magic sparkle effect pearls | 4        |



With 111 basic tinters, InnoColor brand is a complete and stable tinting system. Till now, we have invested milli