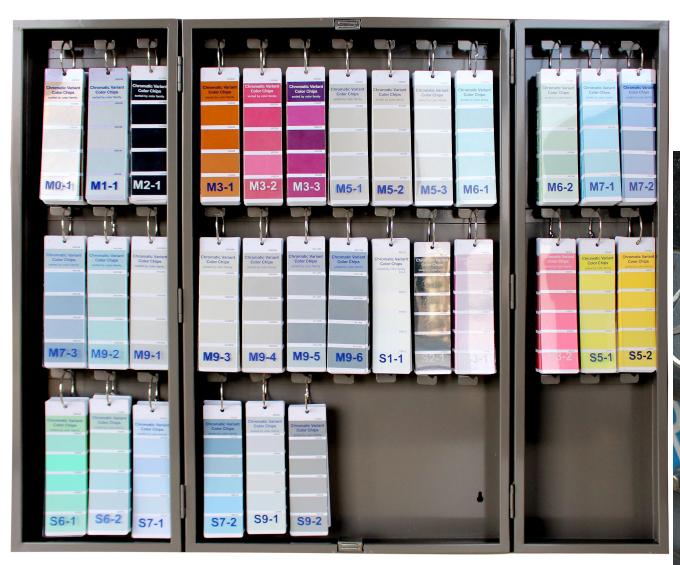

#### Variant color chips

InnoColor variant color chips which is sorted by color family. It includes more than 8500 colors in total.

How to use vedio: https://fb.watch/dFlplgEsH3/

**OEM Color Chips** 

How to use? Show your vedio: https://fb.watch/dFlU\_MiLYc/