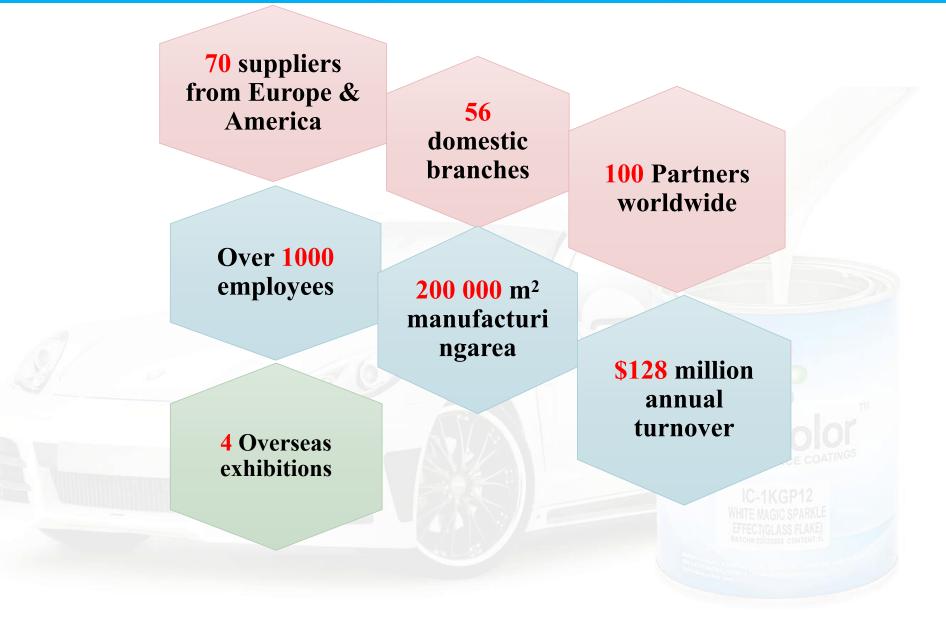

#### INNOCOLOR AUTOMOTIVE PAINT FACTORY INTRODUCTIONS





Royson(Automotive paint)

WhatsApp Business Account



**Royson whatsapp:** +008613726720437

http://https://www.wonder-global.com/



#### INNOCOLOR AUTOMOTIVE PAINT





### Company structure





### **Baohong Group in figures**





#### Solvent base paint Factory Overview





- Area:100, 000 m<sup>2</sup>

Annual output: 60, 000 tons from 2 factories



#### Waterbase Paint Factory In Huizhou city



Video:https://fb.watch/dL085BNt3h/



#### New Plant with advanced equipment



•Area: 150, 000 m<sup>2</sup>

•Annual output: 70, 000 tons.

Video:https://fb.watch/dL2WTwtER\_/

The new factory in Zhaoqing, is currently one of the most advanced auto paint factories in China. It will be put into production in the beginning of year 2023.



## Dust Free R&D Department





## **BYK Optics Laboratory**









#### **Approved Certificates**





















#### Consulting

#### **Provide consulting service for car dealership Group Companies** Store Display \*

#### Hebei Province

\* MORE



Tangshan Benz



Tan