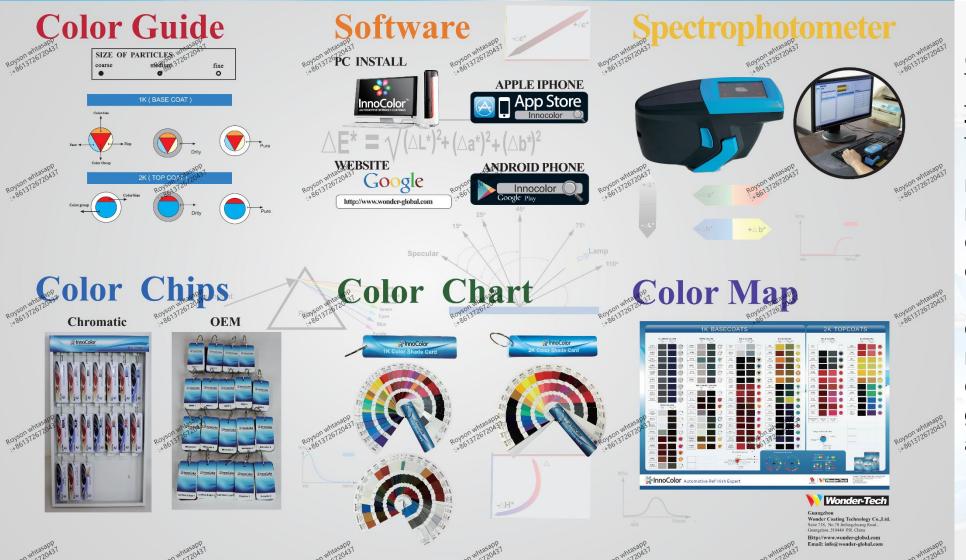

#### **COLOR TOOLS**

# Complete Promotional Materials & Color Tools for mixing shops

Full set of promotional materials such as mixing machines, variant color chips & OEM color chips, electronic scale, tinting map, 1K and 2K color shade cards, formula software CDs, mixing rulers, polo T-shirts, caps, Application and spray guide, publicity posters etc are available.

#### Variant color chips

InnoColor variant color chips which is sorted by color family. It includes more than 8500 colors in total.

How to use vedio: https://fb.watch/dFlplgEsH3/

**OEM Color Chips** 

How to use? Show your vedio: https://fb.watch/dFlU\_MiLYc/

## Formula System(IPHONE & Andriod)

FIND THE APP ON IPHONE APP STORE, INSTALL IT AND YOU CAN SEARCH FORMULAS. IT IS AN INTERNET BASED SYSTEM.

Developed XEL new formula.

More than 15 colorist to do new color formulas development everyday to make sure our formula database is up to date.

### Formula System(PC)

FIND THE PROGRAM IN THE CD, INSTALL IT, THEN YOU CAN SEARCH FORMULAS. IT IS AN ONLINE UPDATED SYSTEM.

## Formula System(WEB)

COPY AND PASTE THE LINK TO YOUR BROWSER, THEN YOU CAN SEARCH FORMULAS. IT IS AN INTERNET BASED SYSTEM.

https://www.color-bank.com/

15-day trial account

**Account: Wonder-tech01** 

Password: INNOCOLOR001

## **BYK Spectrophotometer**

**Spectrophotometer has** been used for our customers.

InnoColor CAR PAINT

How to use: https://fb.watch/dFlNuS2PBp/