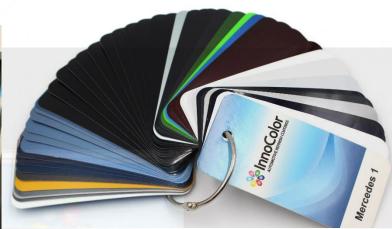

#### Variant color chips

InnoColor variant color chips which is sorted by color family. It includes more than 8500 colors in total.

How to use vedio: https://fb.watch/dFlplgEsH3/

**OEM Color Chips** 

How to use? Show your vedio: https://fb.watch/dFlU\_MiLYc/