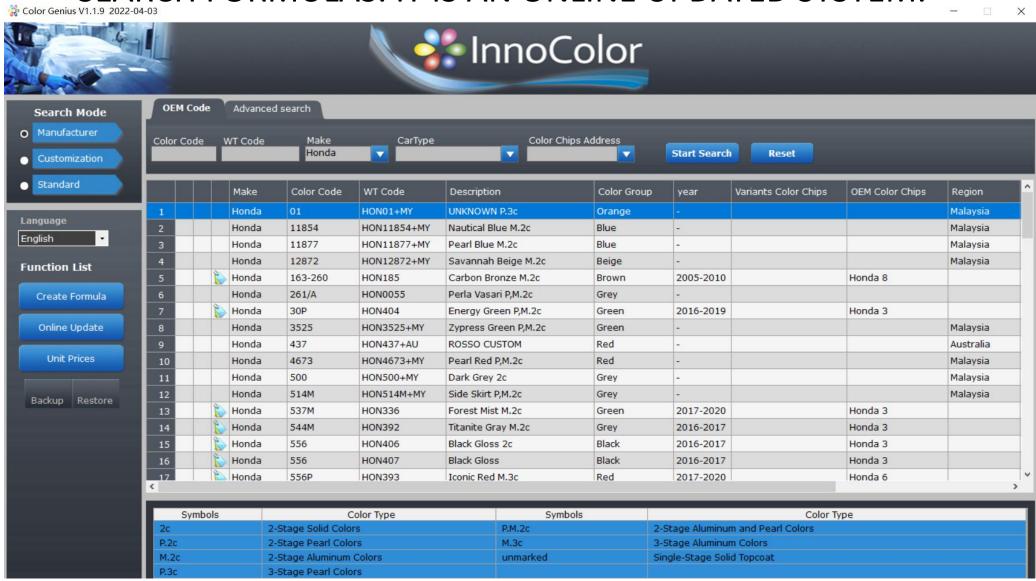

#### **Formulation System**

**INNOCOLOR** Formula System

Quantity: over 150,000 international color formulas till now; every day, we are updating new formulas as the new car colors released. Any customer in any countries can provide the missing color code to us, and we guarantee the formulas will be updated online within 2-3 business days.

### Formula System(PC)

FIND THE PROGRAM IN THE CD, INSTALL IT, THEN YOU CAN SEARCH FORMULAS. IT IS AN ONLINE UPDATED SYSTEM.