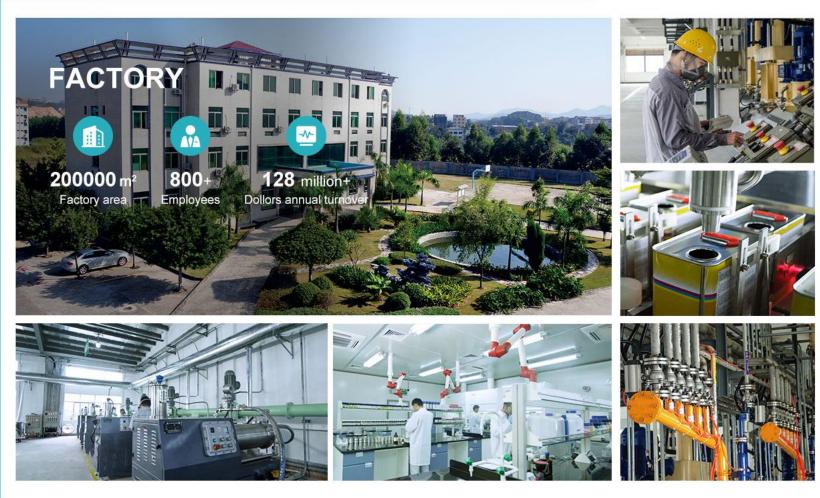

#### INNOCOLOR AUTOMOTIVE PAINT FACTORY INTRODUCTIONS





Royson(Automotive paint)

WhatsApp Business Account



**Royson whatsapp:** +008613726720437

http://https://www.wonder-global.com/



#### INNOCOLOR AUTOMOTIVE PAINT





### Company structure





### **Baohong Group in figures**





#### Solvent base paint Factory Overview





- Area:100, 000 m<sup>2</sup>

Annual output: 60, 000 tons from 2 factories



#### Waterbase Paint Factory In Huizhou city



Video:https://fb.watch/dL085BNt3h/



#### New Plant with advanced equipment



•Area: 150, 000 m<sup>2</sup>

•Annual output: 70, 000 tons.

Video:https://fb.watch/dL2WTwtER\_/

The new factory in Zhaoqing, is currently one of the most advanced auto paint factories in China. It will be put into production in the beginning of year 2023.



## Dust Free R&D Department





## **BYK Optics Laboratory**









#### **Approved Certificates**





















#### Consulting

#### **Provide consulting service for car dealership Group Companies** Store Display \*

#### Hebei Province

\* MORE



Tangshan Benz



Tangshan Audi



Tangshan Shanghai Volkswagen