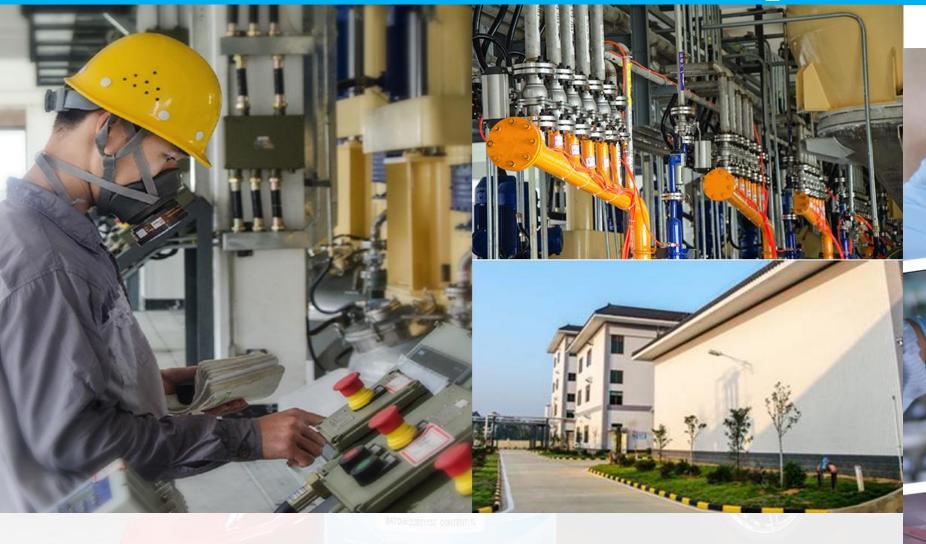

#### Solvent base paint Factory Overview

- Area:100, 000 m<sup>2</sup>

Annual output: 60, 000 tons from 2 factories

#### New Plant with advanced equipment

•Area: 150, 000 m<sup>2</sup>

•Annual output: 70, 000 tons.

Video:https://fb.watch/dL2WTwtER\_/

The new factory in Zhaoqing, is currently one of the most advanced auto paint factories in China. It will be put into production in the beginning of year 2023.