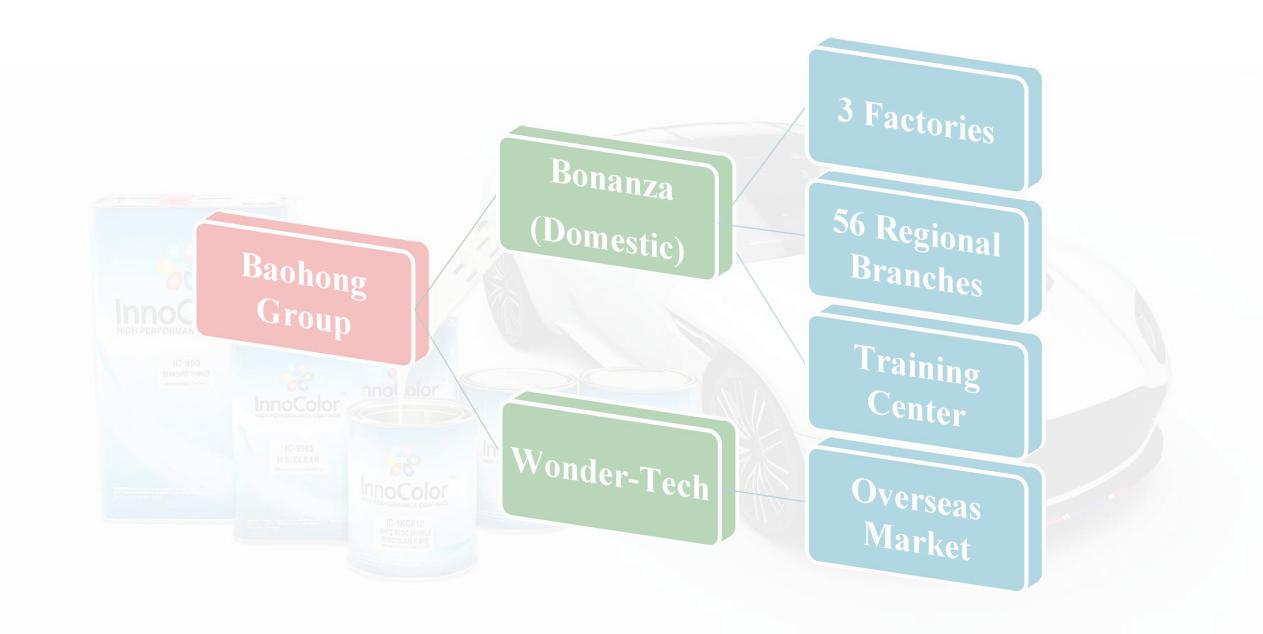

#### INNOCOLOR AUTOMOTIVE PAINT FACTORY INTRODUCTIONS





Royson(Automotive paint)

WhatsApp Business Account



**Royson whatsapp:** +008613726720437

http://https://www.wonder-global.com/



#### INNOCOLOR AUTOMOTIVE PAINT





### Company structure





### **Baohong Group in figures**





#### Solvent base paint Factory Overview





- Area:100, 000 m<sup>2</sup>

Annual output: 60, 000 tons from 2 factories



#### Waterbase Paint Factory In Huizhou city



Video:https://fb.watch/dL085BNt3h/



#### New Plant with advanced equipment



•Area: 150, 000 m<sup>2</sup>

•Annual output: 70, 000 tons.

Video:https://fb.watch/dL2WTwtER\_/

The new factory in Zhaoqing, is currently one of the most advanced auto paint factories in China. It will be put into production in the beginning of year 2023.



## Dust Free R&D Department





## **BYK Optics Laboratory**









#### **Approved Certificates**





















#### Consulting

#### **Provide consulting service for car dealership Group Companies** Store Display \*

#### Hebei Pro