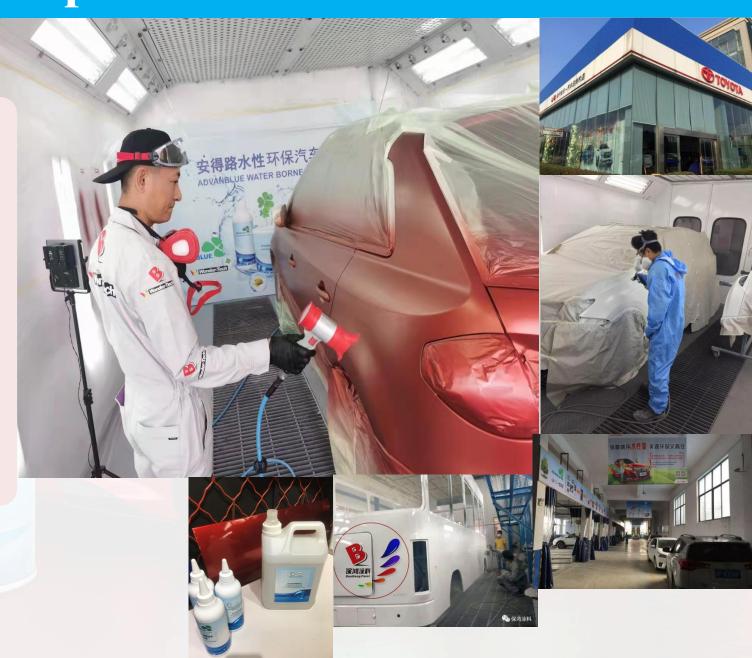

#### Waterbase Paint Factory In Huizhou city

Video:https://fb.watch/dL085BNt3h/

#### New Plant with advanced equipment

•Area: 150, 000 m<sup>2</sup>

•Annual output: 70, 000 tons.

Video:https://fb.watch/dL2WTwtER\_/

The new factory in Zhaoqing, is currently one of the most advanced auto paint factories in China. It will be put into production in the beginning of year 2023.

#### **6.Technical Training services in all local markets**

Every year, our professional teams of technicians visit different markets and offer technical trainings to local customers.