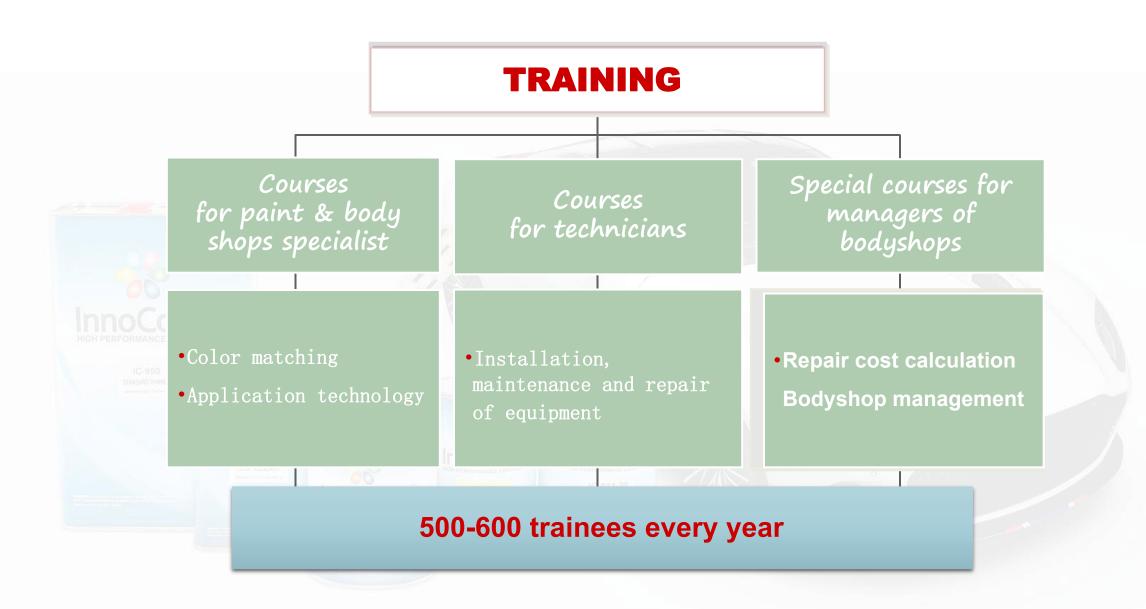

# **Baohong Training Base**

## **Baohong Training Base**

Baohong Training Base is China's largest automotive training base.

## Technical Training in China Domestic Market

## WORKSHOP

- Improve the efficiency of workshop
- **❖** Accomplish 180 minutes quick repair (Spot and panel repair)