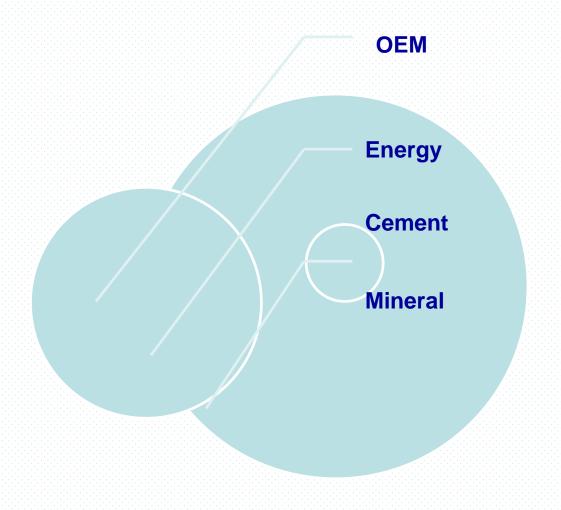

mmers

Hammer arm







## **Castings-export**





# Typical Products –CAST Alloyed Grinding Media





# **Grinding media-Export**



In steel drums; In containers



## **Castings** - **Export**



#### **Bimetal segments-customized**

#### Bimetal hammers-inspected piece by piece





## **Castings-export**







# **Typical Products**









#### **Outstanding Achievements**

#### Lifetime

Based on very positive feedback from our customers, please see the following comparison of Bimetal and Mono-metal:

The lifetime of our hammers used for crushing clinker reached 3 years.

#### **Advantages**

- Reduced downtime.
- Longer lifetime.
- Higher cost performance.
- Increased productivity.



Our hammers used in Iron ore, coal mine etc are 3-5 times longer



## **Key Applications**