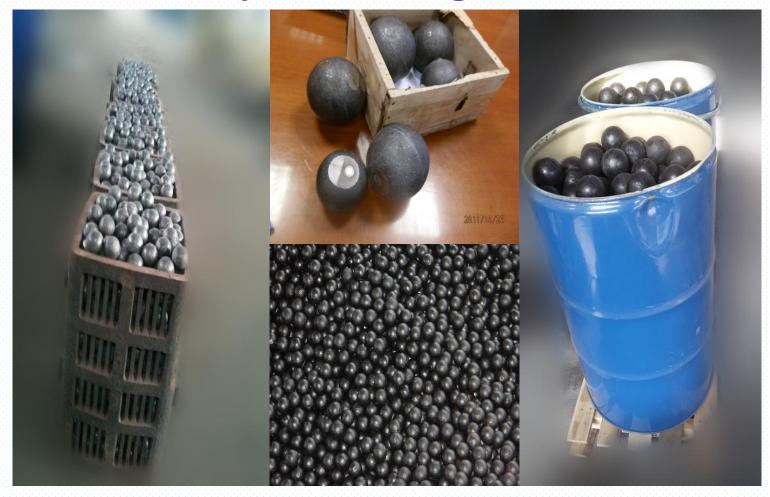

# Typical Products –CAST Alloyed Grinding Media

# **Grinding media-Export**

In steel drums; In containers