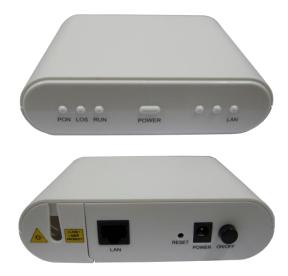

# **GL-E8010U-CT**

GL-E8010U-CT type ONU products fully comply with IEEE 802.3-2005 and the China Telecom EPON device technical specification (V2.1). It is operative, manageable and maintainable at telecommunication level, and can provide high speed data service for customers. It has a PON uplink port that connects to office end apparatus through optical fiber.

#### • Port features:

> 1 PON ports (1.25G)

> 1 10/100/1000M port

## • Physical features:

> Power supply: 12VDC > Power consumption: 6W