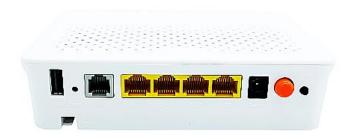

| Technical Parameters: |                                                      |  |
|-----------------------|------------------------------------------------------|--|
| Technical item        | 1GE+3FE+1POTS+WiFi+USB                               |  |
| PON interface         | 1 E/GPON port(EPON PX20+ and GPON Class B+)          |  |
|                       | Wavelength:Tx1310nm,Rx 1490nm                        |  |
|                       | SC/UPC connector                                     |  |
|                       | Receiving saturation:≥8dBm                           |  |
|                       | Receivingsensitivity:≤28dBm                          |  |
|                       | Transmitting optical power: 0~+4dBm                  |  |
|                       | Transmission distance: 20KM                          |  |
| LAN interface         | 1 x 10/100/1000Mbps and 3 x 10/100Mbps auto adaptive |  |
|                       | Ethernet interfaces. Full/Half, RJ45 connector       |  |

|                     | Modulation type: DSSS、CCK and OFDM                                                                                                                  |
|---------------------|-----------------------------------------------------------------------------------------------------------------------------------------------------|
|                     | Encoding scheme: BPSK、QPSK、16QAM and64QAM                                                                                                           |
| POTS interface      | 1 FXS, RJ11 connector<br>Support: G.711/G.723/G.726/G.729 codec<br>Support: T.30/T.38/G.711 Fax mode, DTMF<br>RelayLine testing according to GR-909 |
| USB interface       | USB 2.0                                                                                                                                             |
| LED                 | For Status of WPS、PWR、PON、LOS、LANS、FXS、WIFI.                                                                                                        |
| Operating condition | Temperature: 0°C~+50°C<br>Humidity: 5%~90% (non-condensing)                                                                                         |
| Storing conditio    | Temperature : -30°C~+75°C<br>Humidity :5%~90% (non-condensing)                                                                                      |
| Power supply        | DC 12V,1/1.5A                                                                                                                                       |
| Power consumption   | ≤10W                                                                                                                                                |
| Dimension           | 15*10.3*3.6 (L×W×H)                                                                                                                                 |
| Net weight          | 0.21Kg                                                                                                                                              |