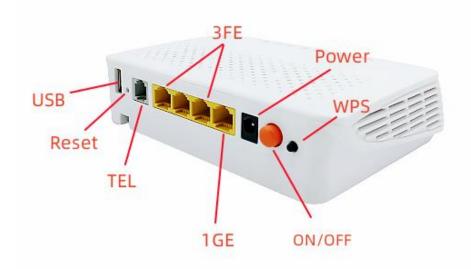

| Technical Parameters: |                                                      |  |
|-----------------------|------------------------------------------------------|--|
| Technical item        | 1GE+3FE+1POTS+WiFi+USB                               |  |
| PON interface         | 1 E/GPON port(EPON PX20+ and GPON Class B+)          |  |
|                       | Wavelength:Tx1310nm,Rx 1490nm                        |  |
|                       | SC/UPC connector                                     |  |
|                       | Receiving saturation:≥8dBm                           |  |
|                       | Receivingsensitivity:≤28dBm                          |  |
|                       | Transmitting optical power: 0~+4dBm                  |  |
|                       | Transmission distance: 20KM                          |  |
| LAN interface         | 1 x 10/100/1000Mbps and 3 x 10/100Mbps auto adaptive |  |
|                       | Ethernet interfaces. Full/Half, RJ45 connector       |  |

|                     | Modulation type: DSSS、CCK and OFDM                                                                                                                  |
|---------------------|-----------------------------------------------------------------------------------------------------------------------------------------------------|
|                     | Encoding scheme: BPSK、QPSK、16QAM and64QAM                                                                                                           |
| POTS interface      | 1 FXS, RJ11 connector<br>Support: G.711/G.723/G.726/G.729 codec<br>Support: T.30/T.38/G.711 Fax mode, DTMF<br>RelayLine testing according to GR-909 |
| USB interface       | USB 2.0                                                                                                                                             |
| LED                 | For Status of WPS、PWR、PON、LOS、LANS、FXS、WIFI.                                                                                                        |
| Operating condition | Temperature: 0°C~+50°C<br>Humidity: 5%~90% (non-condensing)                                                                                         |
| Storing conditio    | Temperature : -30°C~+75°C<br>Humidity :5%~90% (non-condensing)                                                                                      |
| Power supply        | DC 12V,1/1.5A                                                                                                                                       |
| Power consumption   | ≤10W                                                                                                                                                |
| Dimension           | 15*10.3*3.6 (L×W×H)                                                                                                                                 |
| Net weight          | 0.21Kg                                                                                                                                              |