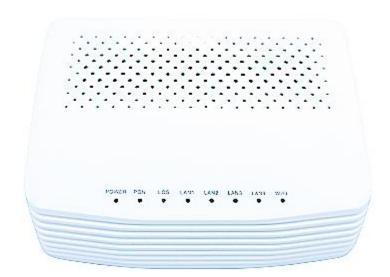

|                     | Modulation type: DSSS、CCK and OFDM                                                                                                                  |
|---------------------|-----------------------------------------------------------------------------------------------------------------------------------------------------|
|                     | Encoding scheme: BPSK、QPSK、16QAM and64QAM                                                                                                           |
| POTS interface      | 1 FXS, RJ11 connector<br>Support: G.711/G.723/G.726/G.729 codec<br>Support: T.30/T.38/G.711 Fax mode, DTMF<br>RelayLine testing according to GR-909 |
| USB interface       | USB 2.0                                                                                                                                             |
| LED                 | For Status of WPS、PWR、PON、LOS、LANS、FXS、WIFI.                                                                                                        |
| Operating condition | Temperature: 0°C~+50°C<br>Humidity: 5%~90% (non-condensing)                                                                                         |
| Storing conditio    | Temperature : -30°C~+75°C<br>Humidity :5%~90% (non-condensing)                                                                                      |
| Power supply        | DC 12V,1/1.5A                                                                                                                                       |
| Power consumption   | ≤10W                                                                                                                                                |
| Dimension           | 15*10.3*3.6 (L×W×H)                                                                                                                                 |
| Net weight          | 0.21Kg                                                                                                                                              |