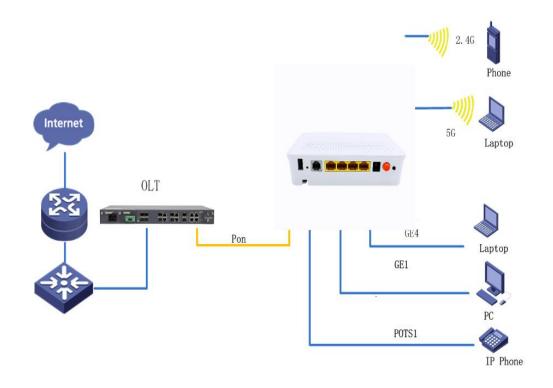

## **Product Introduct:**

GL-X8004U-YD support Dual mode(EPON and GPON). It can also be applied to a wide temperature environment, and also has a powerful firewall function.

E/GPON 1GE+3FE+1POTS+WiFi+USB ONU meets telecom operators FTTO (office), FTTD (Desk), FTTH(Home) broadband speed, SOHO broadband access, video surveillance and other requirements and design a EPON/GPON Gigabit Ethernet products. The box is based on the mature Gigabit EPON/GPON technology, highly reliable and easy to maintain, with guaranteedQOS for different service. And it is fully compliant with technical regulations such asITU-T G.984.x and IEEE802.3ah.

## **Special Features:**

- ◆ Dual Mode (can access gpon/epon olts).
- ◆ Plug and play, features auto-detecting, auto-configuration, and auto firmware upgrade, etc.
- ◆ Integrated OAM remote configuration and maintenance function.
- ◆ Support rich QinQ VLAN functions and IGMP Snooping multicast features.
- ◆ Fully compatibility with OLT based on Broadcom/PMC/Cortina chipset.
- ◆ Support 802.11n WiFi(2T2R) function.
- ◆ Support NAT, Firewall function.
- ◆ Support IPv4 and IPv6 dual stack.
- ◆ Integrated line testing compliant with GR-909 on POTS.