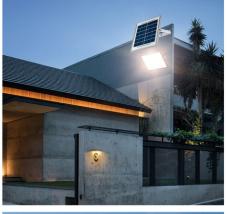

| Power | Size(MM)   | Solar panels                          | Battery                   | LED           |
|-------|------------|---------------------------------------|---------------------------|---------------|
| 50W   | 500*210*80 | Polycrystalline Si solar panel 6V 50W | Battery LFP 3.7V 50000mAh | SMD5054*50PCS |
| 70W   | 500*210*80 | Polycrystalline Si solar panel 6V 60W | Battery LFP 3.7V 50000mAh | SMD5054*60PCS |