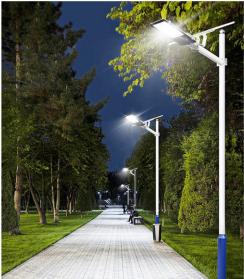

## **SCENE DISPLSY**

| Power | Size(MM)    | Solar panels                          | Battery                   | LED            |
|-------|-------------|---------------------------------------|---------------------------|----------------|
| 50W   | 500*210*90  | Polycrystalline Si solar panel 6V 50W | Battery LFP 3.7V 50000mAh | SMD5054*50PCS  |
| 100W  | 550*225*100 | Polycrystalline Si solar panel 6V 50W | Battery LFP 3.7V 50000mAh | SMD5054*104PCS |
| 150W  | 600*245*100 | Polycrystalline Si solar panel 6V 60W | Battery LFP 3.7V 75000mAh | SMD5054*150PCS |