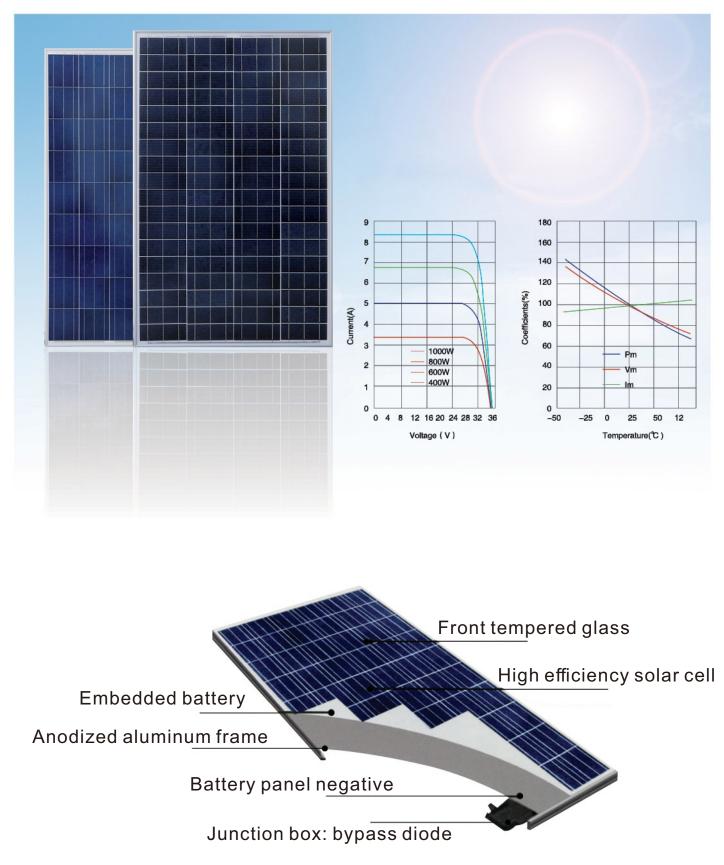

Professional rural lighting engineering products



3

3

# CERTIFICATION









Solar street lamps are very different from traditional lighting. High power LED has the characteristics of energy saving, long service life, small size, safety, pollution-free, fast response, etc. solar products are a modern lighting system with high efficiency, environmental protection, economy and comfort by converting light energy into electric energy products. The lighting technology, which combines light energy with LED chips, has achieved outstanding results and achieved remarkable results



### **Polycrystalline Si solar panel**



## **SCENE DISPLSY**

























| Power | Size(MM)    | Solar panels                          | Battery                   | LED            |
|-------|-------------|---------------------------------------|---------------------------|----------------|
| 50W   | 500*210*90  | Polycrystalline Si solar panel 6V 50W | Battery LFP 3.7V 50000mAh | SMD5054*50PCS  |
| 100W  | 550*225*100 | Polycrystalline Si solar panel 6V 50W | Battery LFP 3.7V 50000mAh | SMD5054*104PCS |
| 150W  | 600*245*100 | Polycrystalline Si solar panel 6V 60W | Battery LFP 3.7V 75000mAh | SMD5054*150PCS |

| Working time: | 8-10Hrs                                                               | Solar Charging time: | 6-8 hours full under summer sun |
|---------------|------------------------------------------