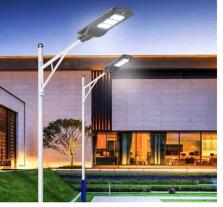

| Power | Size(MM)   | Solar panels                          | Battery                         | LED            |
|-------|------------|---------------------------------------|---------------------------------|----------------|
| 50W   | 230*195*50 | Polycrystalline Si solar panel 6V 8W  | Battery 32650 LFP 3.7V 10000mAh | SMD5730*90PCS  |
| 100W  | 270*225*65 | Polycrystalline Si solar panel 6V 15W | Battery 32650 LFP 3.7V 15000mAh | SMD5730*130PCS |
| 150W  | 320*265*75 | Polycrystalline Si solar panel 6V 15W | Battery 32650 LFP 3.7V 20000mAh | SMD5730*218PCS |