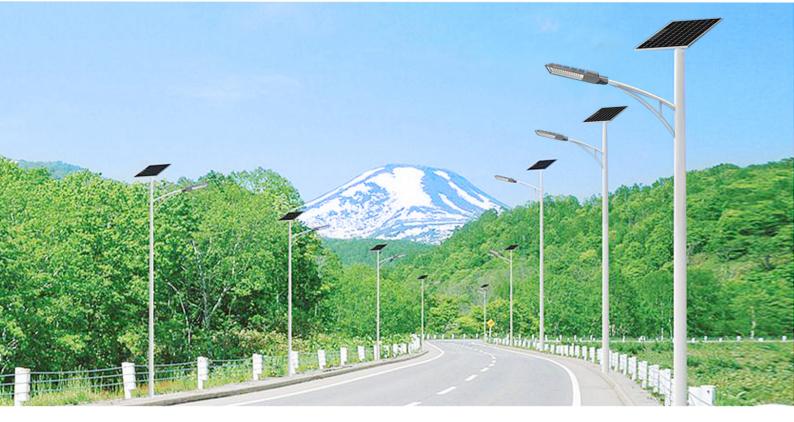

## **SCENE DISPLSY**

| Power | Size(MM)    | Solar panels                          | Battery                   | LED            |
|-------|-------------|---------------------------------------|---------------------------|----------------|
| 50W   | 500*210*90  | Polycrystalline Si solar panel 6V 50W | Battery LFP 3.7V 50000mAh | SMD5054*50PCS  |
| 100W  | 550*225*100 | Polycrystalline Si solar panel 6V 50W | Battery LFP 3.7V 50000mAh | SMD5054*104PCS |
| 150W  | 600*245*100 | Polycrystalline Si solar panel 6V 60W | Battery LFP 3.7V 75000mAh | SMD5054*150PCS |

| Working time: | 8-10Hrs                                                               | Solar Charging time: | 6-8 hours full under summer sun |
|---------------|-----------------------------------------------------------------------|----------------------|---------------------------------|
| CCT:          | 6000-7500K                                                            | IP Rating:           | IP 65                           |
| Material:     | PC+Aluminium                                                          | Lamp body color:     | Grey                            |
| Switch Type:  | Light control                                                         | System:              | Light control                   |
| Working mode: | Light control, automatic off during the day and automatic on at night |                      |                                 |