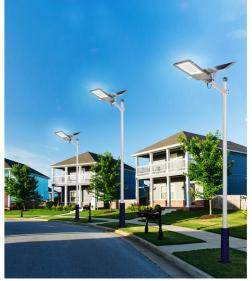

## **SCENE DISPLSY**

| Power | Size(MM)    | Solar panels                          | Battery                   | LED            |
|-------|-------------|---------------------------------------|---------------------------|----------------|
| 50W   | 500*210*90  | Polycrystalline Si solar panel 6V 50W | Battery LFP 3.7V 50000mAh | SMD5054*50PCS  |
| 100W  | 550*225*100 | Polycrystalline Si solar panel 6V 50W | Battery LFP 3.7V 50000mAh | SMD5054*104PCS |
| 150W  | 600*245*100 | Polycrystalline Si solar panel 6V 60W | Battery LFP 3.7V 75000mAh | SMD5054*150PCS |