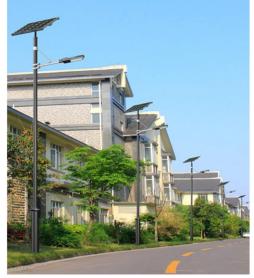

## **SCENE DISPLSY**

| Power | Size(MM)    | Solar panels                          | Battery                   | LED            |
|-------|-------------|---------------------------------------|---------------------------|----------------|
| 50W   | 500*210*90  | Polycrystalline Si solar panel 6V 50W | Battery LFP 3.7V 50000mAh | SMD5054*50PCS  |
| 100W  | 550*225*100 | Polycrystalline Si solar panel 6V 50W | Battery LFP 3.7V 50000mAh | SMD5054*104PCS |
| 150W  | 600*245*100 | Polycrystalline Si solar panel 6V 60W | Battery LFP 3.7V 75000mAh | SMD5054*150PCS |