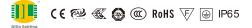

### **Polycrystalline Si solar panel**

## **SCENE DISPLSY**

| Power | Size(MM)    | Solar panels                          | Battery                   | LED            |
|-------|-------------|---------------------------------------|---------------------------|----------------|
| 50W   | 500*210*90  | Polycrystalline Si solar panel 6V 50W | Battery LFP 3.7V 50000mAh | SMD5054*50PCS  |
| 100W  | 550*225*100 | Polycrystalline Si solar panel 6V 50W | Battery LFP 3.7V 50000mAh | SMD5054*104PCS |
| 150W  | 600*245*100 | Polycrystalline Si solar panel 6V 60W | Battery LFP 3.7V 75000mAh | SMD5054*150PCS |

| Working time: | 8-10Hrs                                                               | Solar Charging time: | 6-8 hours full under summer sun |
|---------------|-----------------------------------------------------------------------|----------------------|---------------------------------|
| CCT:          | 6000-7500K                                                            | IP Rating:           | IP 65                           |
| Material:     | PC+Aluminium                                                          | Lamp body color:     | Grey                            |
| Switch Type:  | Light control                                                         | System:              | Light control                   |
| Working mode: | Light control, automatic off during the day and automatic on at night |                      |                                 |