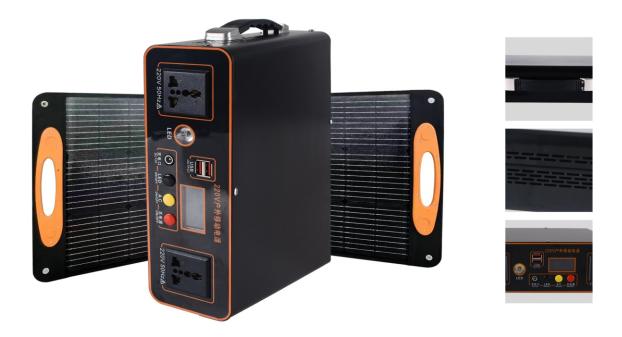

#### **DL-DY300**

| Model                                       |              | DL-DY300                              | DL-DY500                       |
|---------------------------------------------|--------------|---------------------------------------|--------------------------------|
| Si                                          | ze           | 340*255*85                            | 340*255*85                     |
| Po                                          | wer          | 300W                                  | 500W                           |
| Output port                                 | USB output   | 5V 2A                                 | 5V 2A                          |
| Output port                                 | AC output    | 220V-50HZ                             | 220V-50HZ                      |
| Two methods                                 | Grid         | The adapter 14.6 V6A                  | The adapter14.6V6A             |
| for charging                                | Solar pannel | 18V/50W360W                           | 18V/60W360W                    |
| Batt                                        | eries        | Lithium iron phosphate                | Ternary lithium battery        |
| Optimum t                                   | emperature   | 10°C~45°C                             | 20°C~45°C                      |
| Discharge                                   | temperature  | -10℃~50℃                              | -20℃~45℃                       |
| Charging temperature<br>Storage temperature |              | 0°C~40°C                              | 0°C~45°C                       |
|                                             |              | 5℃~45℃<br>(15℃~30℃ the best)          | -20℃~45℃<br>(15℃~30℃ the best) |
|                                             |              | · · · · · · · · · · · · · · · · · · · |                                |