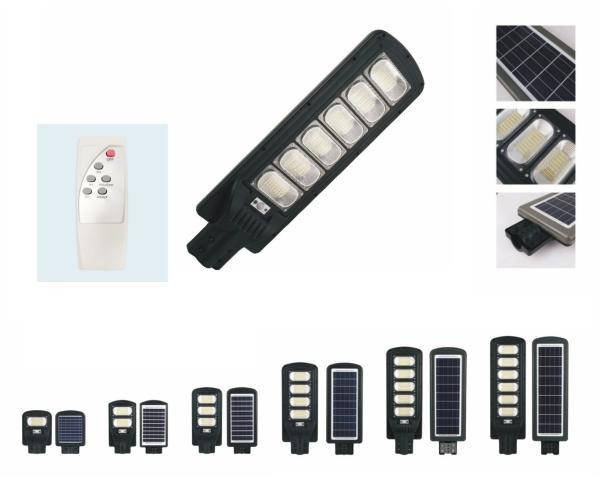

| Power | Size(MM)   | Solar panels                             | Battery                         | LED            |
|-------|------------|------------------------------------------|---------------------------------|----------------|
| 30W   | 250*172*53 | Polycrystalline Si solar panel 5.4V 3W   | Battery 26650 LFP 3.2V 5000mAh  | SMD2835*48PCS  |
| 60W   | 300*172*53 | Polycrystalline Si solar panel 5.4V 3.6W | Battery 26650 LFP 3.2V 10000mAh | SMD2835*96PCS  |
| 90W   | 370*175*53 | Polycrystalline Si solar panel 5.4V 4.5W | Battery 26650 LFP 3.2V 15000mAh | SMD2835*144PCS |
| 120W  | 320*255*53 | Polycrystalline Si solar panel 4.5V 6W   | Battery 32650 LFP 3.2V 5000mAh  | SMD2835*192PCS |
| 180W  | 385*255*53 | Polycrystalline Si solar panel 4.5V 8W   | Battery 32650 LFP 3.2V 10000mAh | SMD2835*288PCS |
| 240W  | 460*255*53 | Polycrystalline Si solar panel 4.5V 9W   | Battery 32650 LFP 3.2V 15000mAh | SMD2835*384PCS |
| 300W  | 615*280*53 | Polycrystalline Si solar panel 4.5V 9W   | Battery 32650 LFP 3.2V 15000mAh | SMD2835*480PCS |
| 360W  | 696*280*53 | Polycrystalline Si solar panel 4.5V 16W  | Battery 32650 LFP 3.2V 20000mAh | SMD2835*576PCS |
| 420W  | 778*286*53 | Polycrystalline Si solar panel 4.5V 18W  | Battery 32650 LFP 3.2V 20000mAh | SMD2835*672PCS |

| Working time: | 12-24Hrs                                             | Solar Charging time:    | 8-10 hours full under summer sun             |
|---------------|------------------------------------------------------|-------------------------|----------------------------------------------|
| CCT:          | 7000-8000K                                           | IP Rating:              | IP 65                                        |
| Material:     | PC+Engineering ABS anti UV                           | Lamp body color:        | Black                                        |
| Switch Type:  | Press on / off + remote control                      | System:                 | Light control + time control + radar sensing |
| Working mode: | Light control + time control + radar sensing: charge | ging during the day and | lighting at night; Adjustable power          |
|               | consumption time; With radar sensor, the light is    | on when people come,    | and it is slightly on after people walk      |
|               | for a few minutes.                                   |                         | www.dilinlighting.com 04                     |