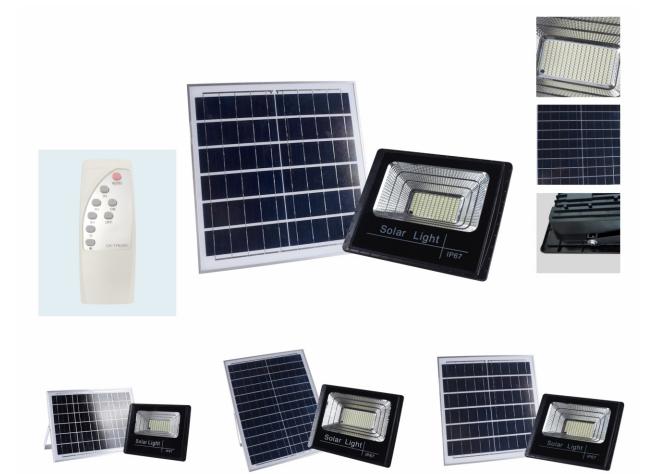

| Power | Size(MM)   | Solar panels                          | Battery                   | LED           |
|-------|------------|---------------------------------------|---------------------------|---------------|
| 50W   | 500*210*80 | Polycrystalline Si solar panel 6V 50W | Battery LFP 3.7V 50000mAh | SMD5054*50PCS |
| 70W   | 500*210*80 | Polycrystalline Si solar panel 6V 60W | Battery LFP 3.7V 50000mAh | SMD5054*60PCS |

| Working time: | 8-10Hrs                                                               | Solar Charging time: | 6-8 hours full under summer sun |
|---------------|-----------------------------------------------------------------------|----------------------|---------------------------------|
| CCT:          | 6000-7500K                                                            | IP Rating:           | IP 65                           |
| Material:     | Glass+Aluminium                                                       | Lamp body color:     | Grey                            |
| Switch Type:  | Light control                                                         | System:              | Light control                   |
| Working mode: | Light control, automatic off during the day and automatic on at night |                      |                                 |