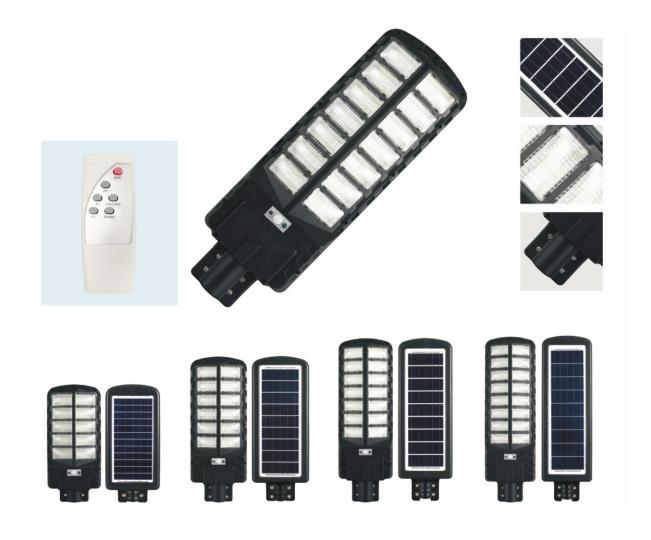

C € ≪ (C) (C)

| Power | Size(MM)   | Solar panels                              | Battery                         | LED            |
|-------|------------|-------------------------------------------|---------------------------------|----------------|
| 50W   | 310*210*65 | Polycrystalline Si solar panel 4.5V 4.5W  | Battery 32650 LFP 3.2V 5000mAh  | SMD5730*56PCS  |
| 100W  | 400*205*63 | Polycrystalline Si solar panel 4.5V 7W    | Battery 32650 LFP 3.2V 5000mAh  | SMD5730*112PCS |
| 150W  | 500*230*63 | Polycrystalline Si solar panel 4.5V 9W    | Battery 32650 LFP 3.2V 10000mAh | SMD5730*168PCS |
| 200W  | 630*250*63 | Polycrystalline Si solar panel 4.5V 12.5W | Battery 32650 LFP 3.2V 15000mAh | SMD5730*224PCS |
| 250W  | 740*250*63 | Polycrystalline Si solar panel 4.5V 16W   | Battery 32650 LFP 3.2V 20000mAh | SMD5730*280PCS |
| 300W  | 820*250*75 | Polycrystalline Si solar panel 4.5V 18W   | Battery 32650 LFP 3.2V 20000mAh | SMD5730*336PCS |

| Working time: | 12-24Hrs                                             | Solar Charging time:    | 8-10 hours full under summer sun             |
|---------------|------------------------------------------------------|-------------------------|----------------------------------------------|
| CCT:          | 6000-6500K                                           | IP Rating:              | IP 65                                        |
| Material:     | PC+Engineering ABS anti UV                           | Lamp body color:        | Black                                        |
| Switch Type:  | Press on / off + remote control                      | System:                 | Light control + time control + radar sensing |
| Working mode: | Light control + time control + radar sensing: charge | ging during the day and | lighting at night; Adjustable power          |
|               | consumption time; With radar sensor, the light is    | on when people come,    | and it is slightly on after people walk      |
|               | for a few minutes.                                   |                         |                                              |