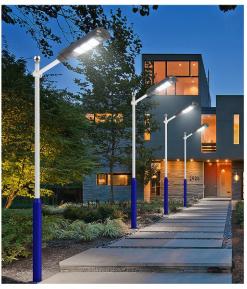

## **SCENE DISPLSY**

| Power | Size(MM)    | Solar panels                          | Battery                   | LED            |
|-------|-------------|---------------------------------------|---------------------------|----------------|
| 50W   | 500*210*90  | Polycrystalline Si solar panel 6V 50W | Battery LFP 3.7V 50000mAh | SMD5054*50PCS  |
| 100W  | 550*225*100 | Polycrystalline Si solar panel 6V 50W | Battery LFP 3.7V 50000mAh | SMD5054*104PCS |
| 150W  | 600*245*100 | Polycrystalline Si solar panel 6V 60W | Battery LFP 3.7V 75000mAh | SMD5054*150PCS |