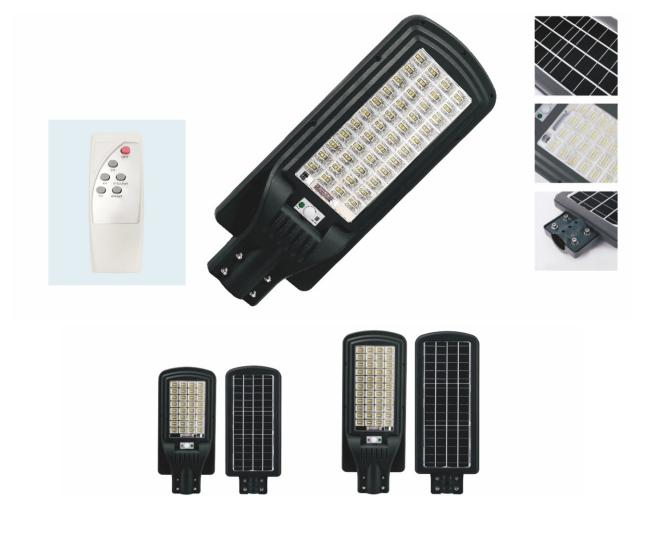

| Power | Size(MM)   | Solar panels                          | Battery                   | LED           |
|-------|------------|---------------------------------------|---------------------------|---------------|
| 50W   | 500*210*80 | Polycrystalline Si solar panel 6V 50W | Battery LFP 3.7V 50000mAh | SMD5054*50PCS |
| 70W   | 500*210*80 | Polycrystalline Si solar panel 6V 60W | Battery LFP 3.7V 50000mAh | SMD5054*60PCS |

| Working time: | 8-10Hrs                                                               | Solar Charging time: | 6-8 hours full under summer sun |
|---------------|-----------------------------------------------------------------------|----------------------|---------------------------------|
| CCT:          | 6000-7500K                                                            | IP Rating:           | IP 65                           |
| Material:     | Glass+Aluminium                                                       | Lamp body color:     | Grey                            |
| Switch Type:  | Light control                                                         | System:              | Light control                   |
| Working mode: | Light control, automatic off during the day and automatic on at night |                      |                                 |