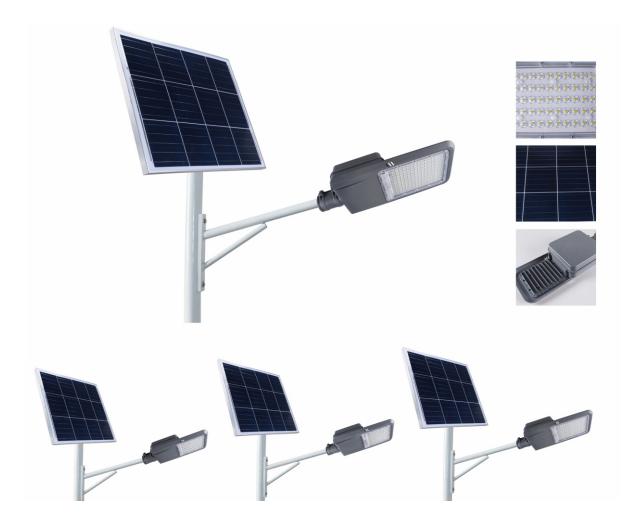

| Power | Size(MM)   | Solar panels                          | Battery                   | LED           |
|-------|------------|---------------------------------------|---------------------------|---------------|
| 50W   | 500*210*80 | Polycrystalline Si solar panel 6V 50W | Battery LFP 3.7V 50000mAh | SMD5054*50PCS |
| 70W   | 500*210*80 | Polycrystalline Si solar panel 6V 60W | Battery LFP 3.7V 50000mAh | SMD5054*60PCS |

| Working time: | 8-10Hrs                                                               | Solar Charging time: | 6-8 hours full under summer sun |
|---------------|-----------------------------------------------------------------------|----------------------|---------------------------------|
| CCT:          | 6000-7500K                                                            | IP Rating:           | IP 65                           |
| Material:     | Glass+Aluminium                                                       | Lamp body color:     | Grey                            |
| Switch Type:  | Light control                                                         | System:              | Light control                   |
| Working mode: | Light control, automatic off during the day and automatic on at night |                      |                                 |