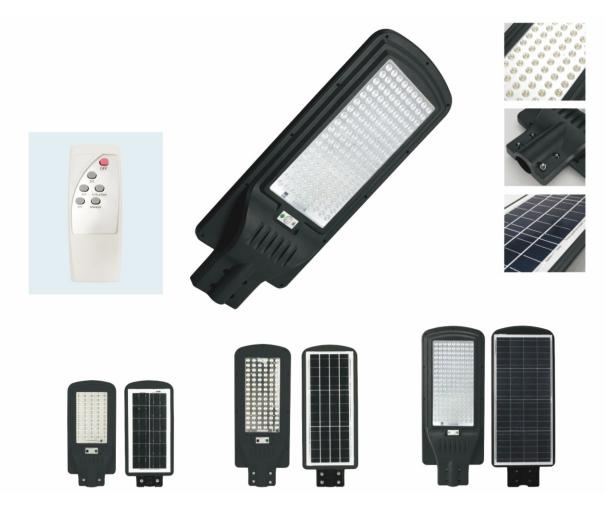

| Power | Size(MM)   | Solar panels                          | Battery                         | LED            |
|-------|------------|---------------------------------------|---------------------------------|----------------|
| 50W   | 230*195*50 | Polycrystalline Si solar panel 6V 8W  | Battery 32650 LFP 3.7V 10000mAh | SMD5730*90PCS  |
| 100W  | 270*225*65 | Polycrystalline Si solar panel 6V 15W | Battery 32650 LFP 3.7V 15000mAh | SMD5730*130PCS |
| 150W  | 320*265*75 | Polycrystalline Si solar panel 6V 15W | Battery 32650 LFP 3.7V 20000mAh | SMD5730*218PCS |

| Working time: | 8-10Hrs                                             | Solar Charging time:     | 6-8 hours full under summer sun     |
|---------------|-----------------------------------------------------|--------------------------|-------------------------------------|
| CCT:          | 6000-7500K                                          | IP Rating:               | IP 65                               |
| Material:     | Glass+Engineering ABS anti UV                       | Lamp body color:         | Black                               |
| Switch Type:  | Remote control                                      | System:                  | Light control + time control        |
| Working mode: | Light control + time control: automatically off dur | ing the day and automati | cally on at night; Adjustable power |
|               | consumption time                                    |                          |                                     |