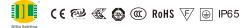

### **Polycrystalline Si solar panel**

## **SCENE DISPLSY**

| Power | Size(MM)    | Solar panels                          | Battery                   | LED            |
|-------|-------------|---------------------------------------|---------------------------|----------------|
| 50W   | 500*210*90  | Polycrystalline Si solar panel 6V 50W | Battery LFP 3.7V 50000mah | SMD5054*50PCS  |
| 100W  | 550*225*100 | Polycrystalline Si solar panel 6V 50W | Battery LFP 3.7V 50000mah | SMD5054*104PCS |
| 150W  | 600*245*100 | Polycrystalline Si solar panel 6V 60W | Battery LFP 3.7V 75000mah | SMD5054*150PCS |

| Working time: | 8-10Hrs                                                               | Solar Charging time: | 6-8 hours full under summer sun |
|---------------|-----------------------------------------------------------------------|----------------------|---------------------------------|
| CCT:          | 6000-7500K                                                            | IP Rating:           | IP 65                           |
| Material:     | PC+Aluminium                                                          | Lamp body color:     | Grey                            |
| Switch Type:  | Light control                                                         | System:              | Light control                   |
| Working mode: | Light control, automatic off during the day and automatic on at night |                      |                                 |