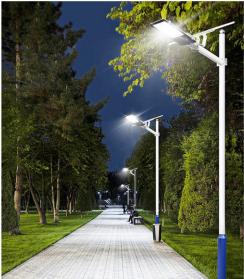

| Power | Size(MM)   | Solar panels                          | Battery                         | LED            |
|-------|------------|---------------------------------------|---------------------------------|----------------|
| 50W   | 230*195*50 | Polycrystalline Si solar panel 6V 8W  | Battery 32650 LFP 3.7V 10000mah | SMD5730*90PCS  |
| 100W  | 270*225*65 | Polycrystalline Si solar panel 6V 15W | Battery 32650 LFP 3.7V 15000mah | SMD5730*130PCS |
| 150W  | 320*265*75 | Polycrystalline Si solar panel 6V 15W | Battery 32650 LFP 3.7V 20000mah | SMD5730*218PCS |