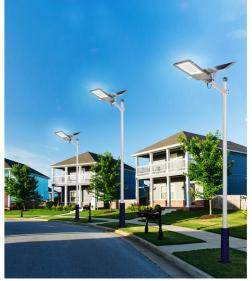

| Power | Size(MM)   | Solar panels                             | Battery                         | LED            |
|-------|------------|------------------------------------------|---------------------------------|----------------|
| 30W   | 250*172*53 | Polycrystalline Si solar panel 5.4V 3W   | Battery 26650 LFP 3.2V 5000mah  | SMD2835*48PCS  |
| 60W   | 300*172*53 | Polycrystalline Si solar panel 5.4V 3.6W | Battery 26650 LFP 3.2V 10000mah | SMD2835*96PCS  |
| 90W   | 370*175*53 | Polycrystalline Si solar panel 5.4V 4.5W | Battery 26650 LFP 3.2V 15000mah | SMD2835*144PCS |
| 120W  | 320*255*53 | Polycrystalline Si solar panel 4.5V 6W   | Battery 32650 LFP 3.2V 5000mah  | SMD2835*192PCS |
| 180W  | 385*255*53 | Polycrystalline Si solar panel 4.5V 8W   | Battery 32650 LFP 3.2V 10000mah | SMD2835*288PCS |
| 240W  | 460*255*53 | Polycrystalline Si solar panel 4.5V 9W   | Battery 32650 LFP 3.2V 15000mah | SMD2835*384PCS |
| 300W  | 615*280*53 | Polycrystalline Si solar panel 4.5V 9W   | Battery 32650 LFP 3.2V 15000mah | SMD2835*480PCS |
| 360W  | 696*280*53 | Polycrystalline Si solar panel 4.5V 16W  | Battery 32650 LFP 3.2V 20000mah | SMD2835*576PCS |
| 420W  | 778*286*53 | Polycrystalline Si solar panel 4.5V 18W  | Battery 32650 LFP 3.2V 20000mah | SMD2835*672PCS |