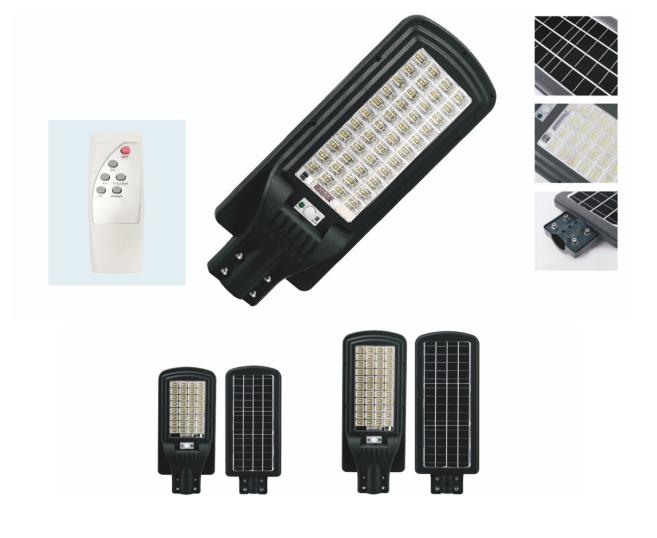

| Power | Size(MM)   | Solar panels                          | Battery                         | LED            |
|-------|------------|---------------------------------------|---------------------------------|----------------|
| 50W   | 230*195*50 | Polycrystalline Si solar panel 6V 8W  | Battery 32650 LFP 3.7V 10000mah | SMD5730*90PCS  |
| 100W  | 270*225*65 | Polycrystalline Si solar panel 6V 15W | Battery 32650 LFP 3.7V 15000mah | SMD5730*130PCS |
| 150W  | 320*265*75 | Polycrystalline Si solar panel 6V 15W | Battery 32650 LFP 3.7V 20000mah | SMD5730*218PCS |

| Working time: | 8-10Hrs                                             | Solar Charging time:     | 6-8 hours full under summer sun     |
|---------------|-----------------------------------------------------|--------------------------|-------------------------------------|
| CCT:          | 6000-7500K                                          | IP Rating:               | IP 65                               |
| Material:     | Glass+Engineering ABS anti UV                       | Lamp body color:         | Black                               |
| Switch Type:  | Remote control                                      | System:                  | Light control + time control        |
| Working mode: | Light control + time control: automatically off dur | ing the day and automati | cally on at night; Adjustable power |
|               | consumption time                                    |                          |                                     |