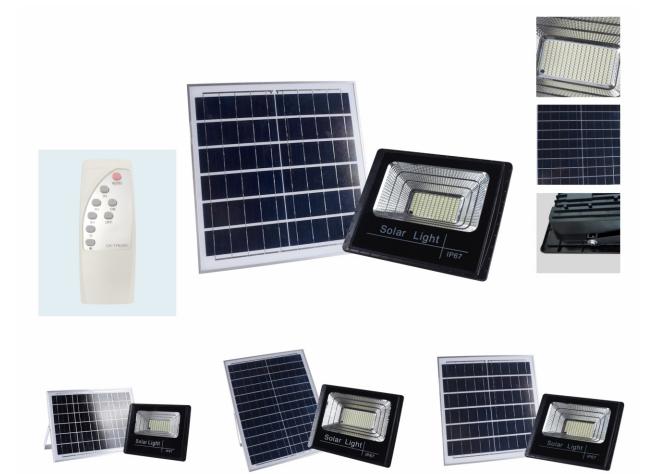

| Power | Size(MM)   | Solar panels                          | Battery                         | LED            |
|-------|------------|---------------------------------------|---------------------------------|----------------|
| 50W   | 230*195*50 | Polycrystalline Si solar panel 6V 8W  | Battery 32650 LFP 3.7V 10000mah | SMD5730*90PCS  |
| 100W  | 270*225*65 | Polycrystalline Si solar panel 6V 15W | Battery 32650 LFP 3.7V 15000mah | SMD5730*130PCS |
| 150W  | 320*265*75 | Polycrystalline Si solar panel 6V 15W | Battery 32650 LFP 3.7V 20000mah | SMD5730*218PCS |

| Working time: | 8-10Hrs                                             | Solar Charging time:     | 6-8 hours full under summer sun     |
|---------------|-----------------------------------------------------|--------------------------|-------------------------------------|
| CCT:          | 6000-7500K                                          | IP Rating:               | IP 65                               |
| Material:     | Glass+Engineering ABS anti UV                       | Lamp body color:         | Black                               |
| Switch Type:  | Remote control                                      | System:                  | Light control + time control        |
| Working mode: | Light control + time control: automatically off dur | ing the day and automati | cally on at night; Adjustable power |
|               | consumption time                                    |                          |                                     |