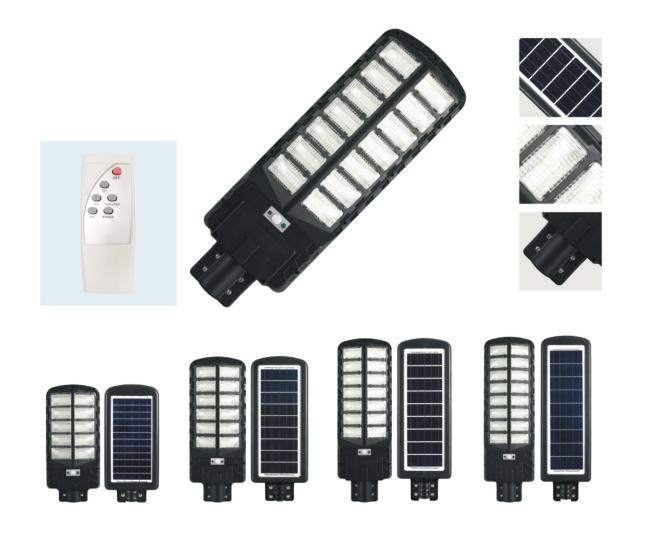

C € ≪ (C) (C)

| Power | Size(MM)   | Solar panels                              | Battery                         | LED            |
|-------|------------|-------------------------------------------|---------------------------------|----------------|
| 50W   | 310*210*65 | Polycrystalline Si solar panel 4.5V 4.5W  | Battery 32650 LFP 3.2V 5000mah  | SMD5730*56PCS  |
| 100W  | 400*205*63 | Polycrystalline Si solar panel 4.5V 7W    | Battery 32650 LFP 3.2V 5000mah  | SMD5730*112PCS |
| 150W  | 500*230*63 | Polycrystalline Si solar panel 4.5V 9W    | Battery 32650 LFP 3.2V 10000mah | SMD5730*168PCS |
| 200W  | 630*250*63 | Polycrystalline Si solar panel 4.5V 12.5W | Battery 32650 LFP 3.2V 15000mah | SMD5730*224PCS |
| 250W  | 740*250*63 | Polycrystalline Si solar panel 4.5V 16W   | Battery 32650 LFP 3.2V 20000mah | SMD5730*280PCS |
| 300W  | 820*250*75 | Polycrystalline Si solar panel 4.5V 18W   | Battery 32650 LFP 3.2V 20000mah | SMD5730*336PCS |

| Working time: | 12-24Hrs                                             | Solar Charging time:    | 8-10 hours full under summer sun             |
|---------------|------------------------------------------------------|-------------------------|----------------------------------------------|
| CCT:          | 6000-6500K                                           | IP Rating:              | IP 65                                        |
| Material:     | PC+Engineering ABS anti UV                           | Lamp body color:        | Black                                        |
| Switch Type:  | Press on / off + remote control                      | System:                 | Light control + time control + radar sensing |
| Working mode: | Light control + time control + radar sensing: charge | ging during the day and | lighting at night; Adjustable power          |
|               | consumption time; With radar sensor, the light is    | on when people come,    | and it is slightly on after people walk      |
|               | for a few minutes.                                   |                         |                                              |