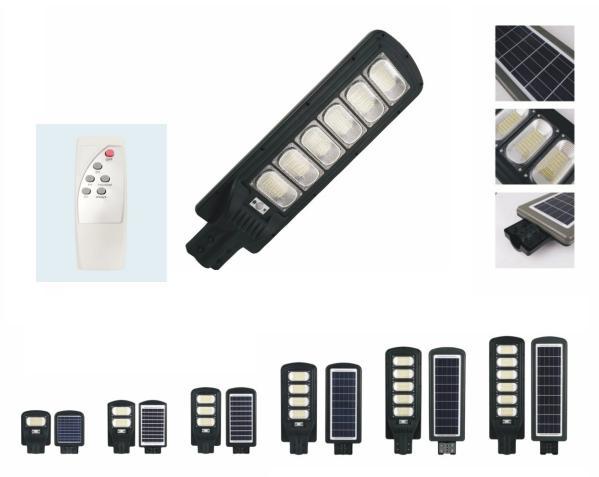

| Power | Size(MM)   | Solar panels                             | Battery                         | LED            |
|-------|------------|------------------------------------------|---------------------------------|----------------|
| 30W   | 250*172*53 | Polycrystalline Si solar panel 5.4V 3W   | Battery 26650 LFP 3.2V 5000mah  | SMD2835*48PCS  |
| 60W   | 300*172*53 | Polycrystalline Si solar panel 5.4V 3.6W | Battery 26650 LFP 3.2V 10000mah | SMD2835*96PCS  |
| 90W   | 370*175*53 | Polycrystalline Si solar panel 5.4V 4.5W | Battery 26650 LFP 3.2V 15000mah | SMD2835*144PCS |
| 120W  | 320*255*53 | Polycrystalline Si solar panel 4.5V 6W   | Battery 32650 LFP 3.2V 5000mah  | SMD2835*192PCS |
| 180W  | 385*255*53 | Polycrystalline Si solar panel 4.5V 8W   | Battery 32650 LFP 3.2V 10000mah | SMD2835*288PCS |
| 240W  | 460*255*53 | Polycrystalline Si solar panel 4.5V 9W   | Battery 32650 LFP 3.2V 15000mah | SMD2835*384PCS |
| 300W  | 615*280*53 | Polycrystalline Si solar panel 4.5V 9W   | Battery 32650 LFP 3.2V 15000mah | SMD2835*480PCS |
| 360W  | 696*280*53 | Polycrystalline Si solar panel 4.5V 16W  | Battery 32650 LFP 3.2V 20000mah | SMD2835*576PCS |
| 420W  | 778*286*53 | Polycrystalline Si solar panel 4.5V 18W  | Battery 32650 LFP 3.2V 20000mah | SMD2835*672PCS |

| Working time: | 12-24Hrs                                             | Solar Charging time:    | 8-10 hours full under summer sun             |
|---------------|------------------------------------------------------|-------------------------|----------------------------------------------|
| CCT:          | 7000-8000K                                           | IP Rating:              | IP 65                                        |
| Material:     | PC+Engineering ABS anti UV                           | Lamp body color:        | Black                                        |
| Switch Type:  | Press on / off + remote control                      | System:                 | Light control + time control + radar sensing |
| Working mode: | Light control + time control + radar sensing: charge | ging during the day and | lighting at night; Adjustable power          |
|               | consumption time; With radar sensor, the light is    | on when people come,    | and it is slightly on after people walk      |
|               | for a few minutes.                                   |                         | www.dilinlighting.com 04                     |