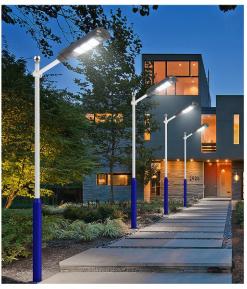

| Power | Size(MM)   | Solar panels                          | Battery                   | LED           |
|-------|------------|---------------------------------------|---------------------------|---------------|
| 50W   | 500*210*80 | Polycrystalline Si solar panel 6V 50W | Battery LFP 3.7V 50000mah | SMD5054*50PCS |
| 70W   | 500*210*80 | Polycrystalline Si solar panel 6V 60W | Battery LFP 3.7V 50000mah | SMD5054*60PCS |