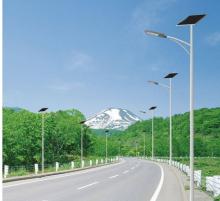

## **SCENE DISPLSY**

| Power | Size(MM)    | Solar panels                          | Battery                   | LED            |
|-------|-------------|---------------------------------------|---------------------------|----------------|
| 50W   | 500*210*90  | Polycrystalline Si solar panel 6V 50W | Battery LFP 3.7V 50000mah | SMD5054*50PCS  |
| 100W  | 550*225*100 | Polycrystalline Si solar panel 6V 50W | Battery LFP 3.7V 50000mah | SMD5054*104PCS |
| 150W  | 600*245*100 | Polycrystalline Si solar panel 6V 60W | Battery LFP 3.7V 75000mah | SMD5054*150PCS |