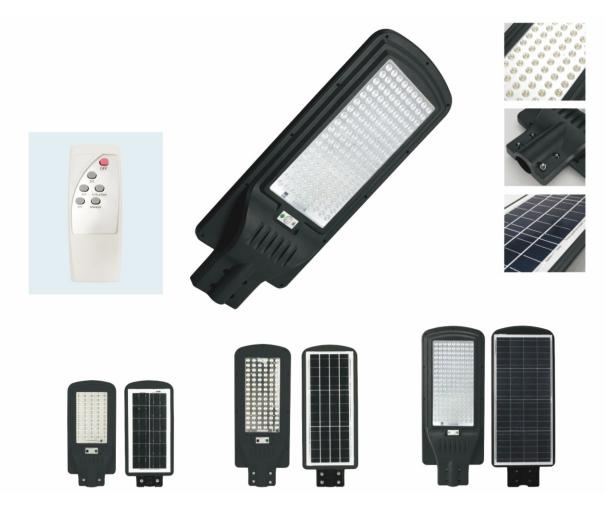

| Power | Size(MM)   | Solar panels                             | Battery                         | LED            |
|-------|------------|------------------------------------------|---------------------------------|----------------|
| 30W   | 250*172*53 | Polycrystalline Si solar panel 5.4V 3W   | Battery 26650 LFP 3.2V 5000mah  | SMD2835*48PCS  |
| 60W   | 300*172*53 | Polycrystalline Si solar panel 5.4V 3.6W | Battery 26650 LFP 3.2V 10000mah | SMD2835*96PCS  |
| 90W   | 370*175*53 | Polycrystalline Si solar panel 5.4V 4.5W | Battery 26650 LFP 3.2V 15000mah | SMD2835*144PCS |
| 120W  | 320*255*53 | Polycrystalline Si solar panel 4.5V 6W   | Battery 32650 LFP 3.2V 5000mah  | SMD2835*192PCS |
| 180W  | 385*255*53 | Polycrystalline Si solar panel 4.5V 8W   | Battery 32650 LFP 3.2V 10000mah | SMD2835*288PCS |
| 240W  | 460*255*53 | Polycrystalline Si solar panel 4.5V 9W   | Battery 32650 LFP 3.2V 15000mah | SMD2835*384PCS |
| 300W  | 615*280*53 | Polycrystalline Si solar panel 4.5V 9W   | Battery 32650 LFP 3.2V 15000mah | SMD2835*480PCS |
| 360W  | 696*280*53 | Polycrystalline Si solar panel 4.5V 16W  | Battery 32650 LFP 3.2V 20000mah | SMD2835*576PCS |
| 420W  | 778*286*53 | Polycrystalline Si solar panel 4.5V 18W  | Battery 32650 LFP 3.2V 20000mah | SMD2835*672PCS |

| Working time: | 12-24Hrs                                             | Solar Charging time:    | 8-10 hours full under summer sun             |
|---------------|------------------------------------------------------|-------------------------|----------------------------------------------|
| CCT:          | 7000-8000K                                           | IP Rating:              | IP 65                                        |
| Material:     | PC+Engineering ABS anti UV                           | Lamp body color:        | Black                                        |
| Switch Type:  | Press on / off + remote control                      | System:                 | Light control + time control + radar sensing |
| Working mode: | Light control + time control + radar sensing: charge | ging during the day and | lighting at night; Adjustable power          |
|               | consumption time; With radar sensor, the light is    | on when people come,    | and it is slightly on after people walk      |
|               | for a few minutes.                                   |                         | www.dilinlighting.com 04                     |