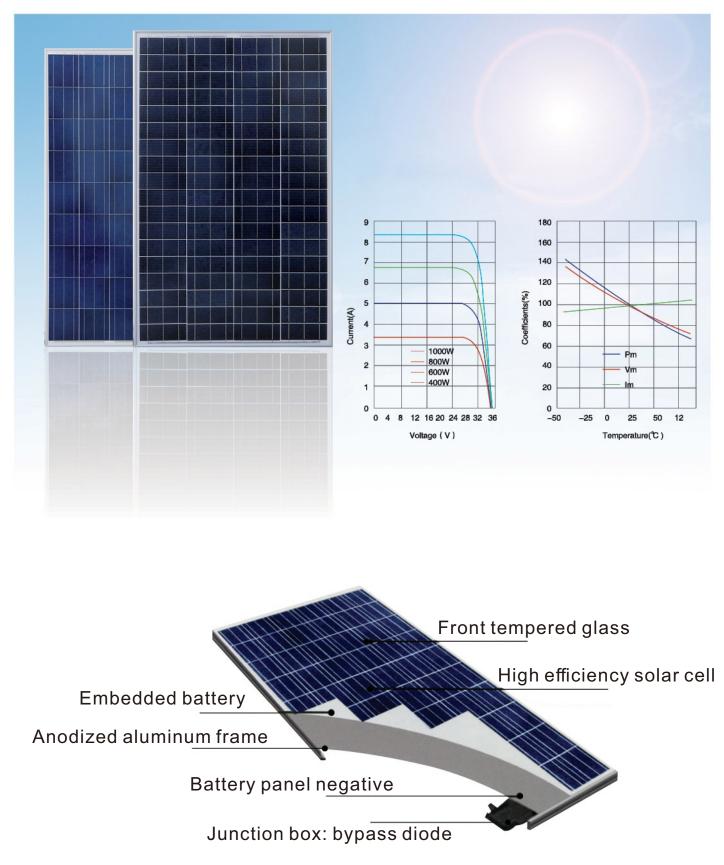

Professional rural lighting engineering products



3

3

# CERTIFICATION









Solar street lamps are very different from traditional lighting. High power LED has the characteristics of energy saving, long service life, small size, safety, pollution-free, fast response, etc. solar products are a modern lighting system with high efficiency, environmental protection, economy and comfort by converting light energy into electric energy products. The lighting technology, which combines light energy with LED chips, has achieved outstanding results and achieved remarkable results



### **Polycrystalline Si solar panel**



## **SCENE DISPLSY**

























| Power | Size(MM)    | Solar panels                          | Battery                   | LED            |
|-------|-------------|---------------------------------------|---------------------------|----------------|
| 50W   | 500*210*90  | Polycrystalline Si solar panel 6V 50W | Battery LFP 3.7V 50000mah | SMD5054*50PCS  |
| 100W  | 550*225*100 | Polycrystalline Si solar panel 6V 50W | Battery LFP 3.7V 50000mah | SMD5054*104PCS |
| 150W  | 600*245*100 | Polycrystalline Si solar panel 6V 60W | Battery LFP 3.7V 75000mah | SMD5054*150PCS |

| Working time: | 8-10Hrs                                                               | Solar Charging time: | 6-8 hours full under summer sun |
|---------------|------------------------------------------