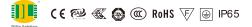

| Power | Size(MM)   | Solar panels                          | Battery                   | LED           |
|-------|------------|---------------------------------------|---------------------------|---------------|
| 50W   | 500*210*80 | Polycrystalline Si solar panel 6V 50W | Battery LFP 3.7V 50000mah | SMD5054*50PCS |
| 70W   | 500*210*80 | Polycrystalline Si solar panel 6V 60W | Battery LFP 3.7V 50000mah | SMD5054*60PCS |

| Working time: | 8-10Hrs                                                               | Solar Charging time: | 6-8 hours full under summer sun |  |
|---------------|-----------------------------------------------------------------------|----------------------|---------------------------------|--|
| CCT:          | 6000-7500K                                                            | IP Rating:           | IP 65                           |  |
| Material:     | Glass+Aluminium                                                       | Lamp body color:     | Grey                            |  |
| Switch Type:  | Light control                                                         | System:              | Light control                   |  |
| Working mode: | Light control, automatic off during the day and automatic on at night |                      |                                 |  |