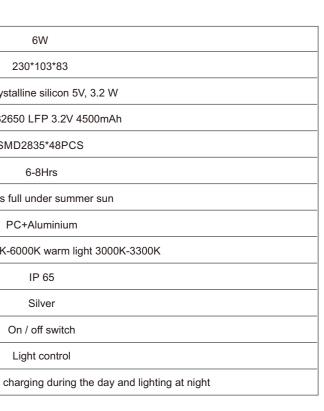

#### Application

Court, Park, Garden, Square, Villa. Other outdoor scenes.

| Power                  | 6W                                                                        |  |  |
|------------------------|---------------------------------------------------------------------------|--|--|
| Size(MM)               | 206*106*79                                                                |  |  |
| Solar Panels           | Monocrystalline silicon 5V, 2.5 W                                         |  |  |
| Battery                | Battery 32650 LFP 3.2V 4500mAh                                            |  |  |
| LED                    | SMD2835*48PCS                                                             |  |  |
| Working Time           | 6-8Hrs                                                                    |  |  |
| Solar Charging<br>Time | 8 hours full under summer sun                                             |  |  |
| Material               | PC,ABS                                                                    |  |  |
| ССТ                    | White light 4000k-6000k warm light 3000k-3300k                            |  |  |
| IP Rating              | IP 65                                                                     |  |  |
| Color                  | Black/White                                                               |  |  |
| Switch Type            | On / off switch                                                           |  |  |
| System                 | Light control                                                             |  |  |
| Working Mode           | Equipped with light sensor, charging during the day and lighting at night |  |  |