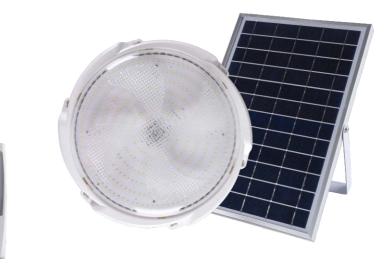

#### Application

Lawn, Courtyard, Park, Garden, Plaza. Other outdoor scenes.

| Power                  | 6W                                                                 |  |
|------------------------|--------------------------------------------------------------------|--|
| Size(MM)               | φ 160*215                                                          |  |
| Solar Panels           | Polycrystalline Si solar panel 6V 1W                               |  |
| Battery                | Battery 18650 LFP 3.7V 2000mAh                                     |  |
| LED                    | SMD2835*24+9PCS                                                    |  |
| Working Time           | 8-10Hrs                                                            |  |
| Solar Charging<br>Time | 6-8 hours full under summer sun                                    |  |
| Material               | PC+Aluminium                                                       |  |
| ССТ                    | 2700-6500K+RGB                                                     |  |
| IP Rating              | IP 65                                                              |  |
| Color                  | Black                                                              |  |
| Switch Type            | Light control + remote control                                     |  |
| System                 | Light control + remote control                                     |  |
| Working Mode           | Light control, automatic off during the day, automatic on at night |  |