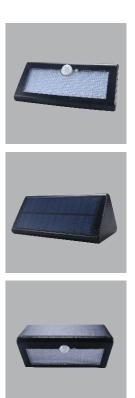

#### DL-S901

#### **Product Features**

- 1. Simple installation, install solar lights directly to the wall, no need to support cables or electricity, saving costs and environmental protection;
- 2. Simple maintenance, safe use, no electric shock accidents;
- 3. Energy saving.Natural solar light convert to electric energy;
- 4. Long life.High Luminous Efficiency.

#### Application

Court, Park, Garden, Square, Villa. Other outdoor scenes.

| Power                                                                                                                                                                                                                             | 2W                                                 |  |  |
|-----------------------------------------------------------------------------------------------------------------------------------------------------------------------------------------------------------------------------------|----------------------------------------------------|--|--|
| Size(MM)                                                                                                                                                                                                                          | ф 85*235                                           |  |  |
| Solar Panels                                                                                                                                                                                                                      | Polycrystalline Si solar panel 1W 5V               |  |  |
| Battery                                                                                                                                                                                                                           | Li-ion 18650 1800mAh                               |  |  |
| LED                                                                                                                                                                                                                               | SMD2835*15PCS                                      |  |  |
| Working Time                                                                                                                                                                                                                      | Available Time In Full Power State: 4-5 Rainy Days |  |  |
| Solar Charging<br>Time                                                                                                                                                                                                            | 5-8Hrs of direct sunlight                          |  |  |
| Material                                                                                                                                                                                                                          | ABS                                                |  |  |
| ССТ                                                                                                                                                                                                                               | White light 4000k-6000k warm light 3000k-3300k     |  |  |
| IP Rating                                                                                                                                                                                                                         | IP 65                                              |  |  |
| Color                                                                                                                                                                                                                             | Black/White/Grey                                   |  |  |
| Switch Type                                                                                                                                                                                                                       | On / off switch                                    |  |  |
| System                                                                                                                                                                                                                            | Light control + radar sensing                      |  |  |
| Working Mode 1.With light sensor (charging during the day and lights in darkness)2.With a radar sensor (human boost)   3.when people walking near sensors, the lights turn on, it will keep few minutes slight light after people |                                                    |  |  |