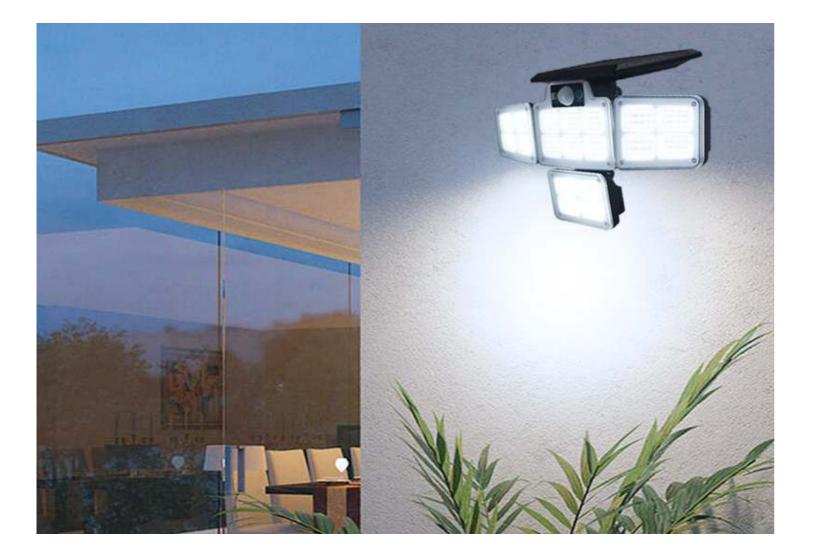

| Light control+radar induction            |  |  |
| Working Mode           | Light control+radar induction: charging during the day, lighting at night;<br>Three-gear adjustment: 1. Sensing mode (people come to highlight, 20-25s lamps after people leave)<br>2. Sensing+slightly bright mode (people come to highlight, people go slightly bright, bright 10%brightness)<br>3. Brightness and induction mode, 50% lightly bright |                                          |  |  |



#### **Product Features**

- 1. Simple installation, install solar lights directly to the wall, no need to support cables or electricity, saving costs and environmental protection;
- 2. Simple maintenance, safe use, no electric shock accidents;
- 3. Energy saving.Natural solar light convert to electric energy;
- 4. Long life. High Luminous Efficiency.

#### Application

Court, Park, Garden, Square, Villa. Other outdoor scenes.







**DL-S965** 



| 茂 |  |
|---|--|

#### **Product Features**

- 1. Simple installation, install solar lights directly to the wall, no need to support cables or electricity, saving costs and environmental protection;
- 2. Simple maintenance, safe use, no electric shock accidents;
- 3. Energy saving.Natural solar light convert to electric energy;
- 4. Long lif