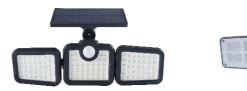

#### DL-S901

#### **Product Features**

- 1. Simple installation, install solar lights directly to the wall, no need to support cables or electricity, saving costs and environmental protection;
- 2. Simple maintenance, safe use, no electric shock accidents;
- 3. Energy saving.Natural solar light convert to electric energy;
- 4. Long life.High Luminous Efficiency.

#### Application

Court, Park, Garden, Square, Villa. Other outdoor scenes.

| Power                                                                                                                                                                                                                             | 2W                                                 |  |  |
|-----------------------------------------------------------------------------------------------------------------------------------------------------------------------------------------------------------------------------------|----------------------------------------------------|--|--|
| Size(MM)                                                                                                                                                                                                                          | ф 85*235                                           |  |  |
| Solar Panels                                                                                                                                                                                                                      | Polycrystalline Si solar panel 1W 5V               |  |  |
| Battery                                                                                                                                                                                                                           | Li-ion 18650 1800mAh                               |  |  |
| LED                                                                                                                                                                                                                               | SMD2835*15PCS                                      |  |  |
| Working Time                                                                                                                                                                                                                      | Available Time In Full Power State: 4-5 Rainy Days |  |  |
| Solar Charging<br>Time                                                                                                                                                                                                            | 5-8Hrs of direct sunlight                          |  |  |
| Material                                                                                                                                                                                                                          | ABS                                                |  |  |
| ССТ                                                                                                                                                                                                                               | White light 4000k-6000k warm light 3000k-3300k     |  |  |
| IP Rating                                                                                                                                                                                                                         | IP 65                                              |  |  |
| Color                                                                                                                                                                                                                             | Black/White/Grey                                   |  |  |
| Switch Type                                                                                                                                                                                                                       | On / off switch                                    |  |  |
| System                                                                                                                                                                                                                            | Light control + radar sensing                      |  |  |
| Working Mode 1.With light sensor (charging during the day and lights in darkness)2.With a radar sensor (human boost)   3.when people walking near sensors, the lights turn on, it will keep few minutes slight light after people |                                                    |  |  |