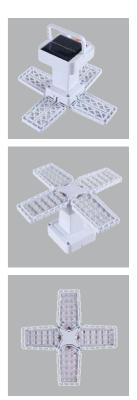

#### **DL-S971**

| Power                  | 18W                                                                                                                                                                                                                                                                                                                                                     | 25W                                      |  |  |
|------------------------|---------------------------------------------------------------------------------------------------------------------------------------------------------------------------------------------------------------------------------------------------------------------------------------------------------------------------------------------------------|------------------------------------------|--|--|
| Size(MM)               | 285*110*125                                                                                                                                                                                                                                                                                                                                             | 320*130*190                              |  |  |
| Solar Panels           | Polycrystalline Si solar panel 5.5V 2.5W                                                                                                                                                                                                                                                                                                                | Polycrystalline Si solar panel 5.5V 2.5W |  |  |
| Battery                | Battery 18650 LFP 3.2V 4000mAh                                                                                                                                                                                                                                                                                                                          | Battery 18650 LFP 3.2V 4000mAh           |  |  |
| LED                    | SMD2835*106PCS                                                                                                                                                                                                                                                                                                                                          | SMD2835*228PCS                           |  |  |
| Working Time           | 6-12Hrs                                                                                                                                                                                                                                                                                                                                                 |                                          |  |  |
| Solar Charging<br>Time | 8Hrs in the summer sun                                                                                                                                                                                                                                                                                                                                  |                                          |  |  |
| Material               | ABS + PC                                                                                                                                                                                                                                                                                                                                                |                                          |  |  |
| ССТ                    | 6000K-6500K                                                                                                                                                                                                                                                                                                                                             |                                          |  |  |
| IP Rating              | IP 65                                                                                                                                                                                                                                                                                                                                                   |                                          |  |  |
| Color                  | В                                                                                                                                                                                                                                                                                                                                                       | Black                                    |  |  |
| Switch Type            | Number: ON/OFF+Pressing: ON/Dark/Light/OFF                                                                                                                                                                                                                                                                                                              | Press switch(ON/Bright/Dark/OFF)         |  |  |
| System                 | Light control+                                                                                                                                                                                                                                                                                                                                          | Light control+radar induction            |  |  |
| Working Mode           | Light control+radar induction: charging during the day, lighting at night;<br>Three-gear adjustment: 1. Sensing mode (people come to highlight, 20-25s lamps after people leave)<br>2. Sensing+slightly bright mode (people come to highlight, people go slightly bright, bright 10%brightness)<br>3. Brightness and induction mode, 50% lightly bright |                                          |  |  |