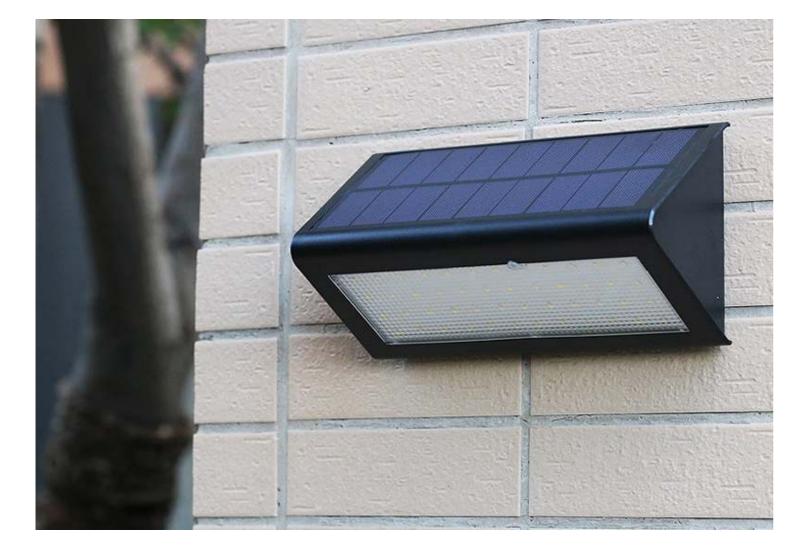

#### DL-S905

#### **Product Features**

- 1. Simple installation, install solar lights directly to the wall, no need to support cables or electricity, saving costs and environmental protection;
- 2. Simple maintenance, safe use, no electric shock accidents;
- 3. Energy saving.Natural solar light convert to electric energy;
- 4. Long life.High Luminous Efficiency.

#### Application

Court, Park, Garden, Square, Villa. Other outdoor scenes.

| Power                  | 6W                                                                        |  |  |
|------------------------|---------------------------------------------------------------------------|--|--|
| Size(MM)               | 206*106*79                                                                |  |  |
| Solar Panels           | Monocrystalline silicon 5V, 2.5 W                                         |  |  |
| Battery                | Battery 32650 LFP 3.2V 4500mAh                                            |  |  |
| LED                    | SMD2835*48PCS                                                             |  |  |
| Working Time           | 6-8Hrs                                                                    |  |  |
| Solar Charging<br>Time | 8 hours full under summer sun                                             |  |  |
| Material               | PC,ABS                                                                    |  |  |
| ССТ                    | White light 4000k-6000k warm light 3000k-3300k                            |  |  |
| IP Rating              | IP 65                                                                     |  |  |
| Color                  | Black/White                                                               |  |  |
| Switch Type            | On / off switch                                                           |  |  |
| System                 | Light control                                                             |  |  |
| Working Mode           | Equipped with light sensor, charging during the day and lighting at night |  |  |