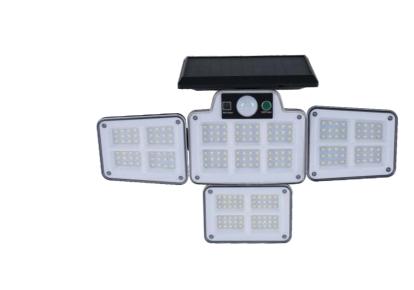

## **SCENE DISPLAY**

#### DL-S901

#### **Product Features**

- 1. Simple installation, install solar lights directly to the wall, no need to support cables or electricity, saving costs and environmental protection;
- 2. Simple maintenance, safe use, no electric shock accidents;
- 3. Energy saving.Natural solar light convert to electric energy;
- 4. Long life.High Luminous Efficiency.

#### Application

Court, Park, Garden, Square, Villa. Other outdoor scenes.

| Power                                                                                                                                                                                                                             | 2W                                                 |  |  |
|-----------------------------------------------------------------------------------------------------------------------------------------------------------------------------------------------------------------------------------|----------------------------------------------------|--|--|
| Size(MM)                                                                                                                                                                                                                          | ф 85*235                                           |  |  |
| Solar Panels                                                                                                                                                                                                                      | Polycrystalline Si solar panel 1W 5V               |  |  |
| Battery                                                                                                                                                                                                                           | Li-ion 18650 1800mAh                               |  |  |
| LED                                                                                                                                                                                                                               | SMD2835*15PCS                                      |  |  |
| Working Time                                                                                                                                                                                                                      | Available Time In Full Power State: 4-5 Rainy Days |  |  |
| Solar Charging<br>Time                                                                                                                                                                                                            | 5-8Hrs of direct sunlight                          |  |  |
| Material                                                                                                                                                                                                                          | ABS                                                |  |  |
| ССТ                                                                                                                                                                                                                               | White light 4000k-6000k warm light 3000k-3300k     |  |  |
| IP Rating                                                                                                                                                                                                                         | IP 65                                              |  |  |
| Color                                                                                                                                                                                                                             | Black/White/Grey                                   |  |  |
| Switch Type                                                                                                                                                                                                                       | On / off switch                                    |  |  |
| System                                                                                                                                                                                                                            | Light control + radar sensing                      |  |  |
| Working Mode 1.With light sensor (charging during the day and lights in darkness)2.With a radar sensor (human boost)   3.when people walking near sensors, the lights turn on, it will keep few minutes slight light after people |                                                    |  |  |