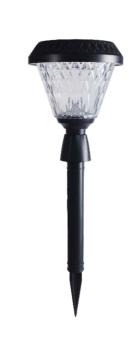

#### DL-S910

#### **Product Features**

- 1. Easy Installation. Insert the solar light directly on the grass, no need cables or electricity support. Save cost and environmental protection;
- 2. Simple maintenance, safe use, no electric shock accidents;
- 3. Energy saving.Natural solar light convert to electric energy;
- 4. Long life. High Luminous Efficiency.

#### Application

Camping, adventure, patrol, travel, night market stalls, family emergency electricity and other places.

| Power                  | 100W                                                                                                                     |
|------------------------|--------------------------------------------------------------------------------------------------------------------------|
| Size(MM)               | 242*170*35                                                                                                               |
| Solar Panels           | Polycrystalline Si solar panel 6V 1W                                                                                     |
| Battery                | Battery 18650 LFP 3.7V 2000mAh                                                                                           |
| LED                    | SMD2835*70PCS                                                                                                            |
| Working Time           | 8-10Hrs                                                                                                                  |
| Solar Charging<br>Time | 6-8 hours full under summer sun                                                                                          |
| Material               | PC+Engineered ABS anti-UV                                                                                                |
| ССТ                    | 6500K+RG                                                                                                                 |
| IP Rating              | IP 65                                                                                                                    |
| Color                  | Yellow                                                                                                                   |
| Switch Type            | Light control + remote control                                                                                           |
| System                 | USB charging function + red and blue blinking function                                                                   |
| Working Mode           | Turn on the light - turn on the light - turn on thedark - turn on the light flicker - red blue light - turn off adjusted |