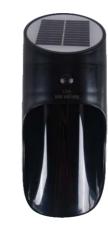

#### DL-S901

#### **Product Features**

- 1. Simple installation, install solar lights directly to the wall, no need to support cables or electricity, saving costs and environmental protection;
- 2. Simple maintenance, safe use, no electric shock accidents;
- 3. Energy saving.Natural solar light convert to electric energy;
- 4. Long life.High Luminous Efficiency.

#### Application

Court, Park, Garden, Square, Villa. Other outdoor scenes.

| Power                                                                                                                                                                                                                             | 2W                                                 |  |  |
|-----------------------------------------------------------------------------------------------------------------------------------------------------------------------------------------------------------------------------------|----------------------------------------------------|--|--|
| Size(MM)                                                                                                                                                                                                                          | ф 85*235                                           |  |  |
| Solar Panels                                                                                                                                                                                                                      | Polycrystalline Si solar panel 1W 5V               |  |  |
| Battery                                                                                                                                                                                                                           | Li-ion 18650 1800mAh                               |  |  |
| LED                                                                                                                                                                                                                               | SMD2835*15PCS                                      |  |  |
| Working Time                                                                                                                                                                                                                      | Available Time In Full Power State: 4-5 Rainy Days |  |  |
| Solar Charging<br>Time                                                                                                                                                                                                            | 5-8Hrs of direct sunlight                          |  |  |
| Material                                                                                                                                                                                                                          | ABS                                                |  |  |
| ССТ                                                                                                                                                                                                                               | White light 4000k-6000k warm light 3000k-3300k     |  |  |
| IP Rating                                                                                                                                                                                                                         | IP 65                                              |  |  |
| Color                                                                                                                                                                                                                             | Black/White/Grey                                   |  |  |
| Switch Type                                                                                                                                                                                                                       | On / off switch                                    |  |  |
| System                                                                                                                                                                                                                            | Light control + radar sensing                      |  |  |
| Working Mode 1.With light sensor (charging during the day and lights in darkness)2.With a radar sensor (human boost)   3.when people walking near sensors, the lights turn on, it will keep few minutes slight light after people |                                                    |  |  |