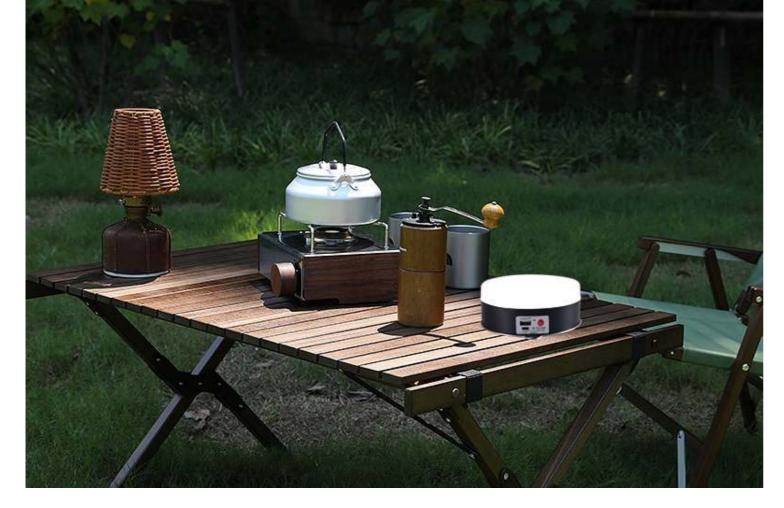

|
| IP Rating              | IP 65                                                                                                                    |
| Color                  | Yellow                                                                                                                   |
| Switch Type            | Light control + remote control                                                                                           |
| System                 | USB charging function + red and blue blinking function                                                                   |
| Working Mode           | Turn on the light - turn on the light - turn on thedark - turn on the light flicker - red blue light - turn off adjusted |







DL-S966





#### **Product Features**

- 1. Easy Installation. Insert the solar light directly on the grass, no need cables or electricity support. Save cost and environmental protection;
- 2. Simple maintenance, safe use, no electric shock accidents;
- 3. Energy saving.Natural solar light convert to electric energy;
- 4. Long life. High Luminous Efficiency.

#### Application

Camping, adventure, patrol, travel, night market stalls, family emergency electricity and other places.

| Power                  | 3W                                                            |
|------------------------|---------------------------------------------------------------|
| Size(MM)               | φ 125*55                                                      |
| Solar Panels           | Polycrystalline Si solar