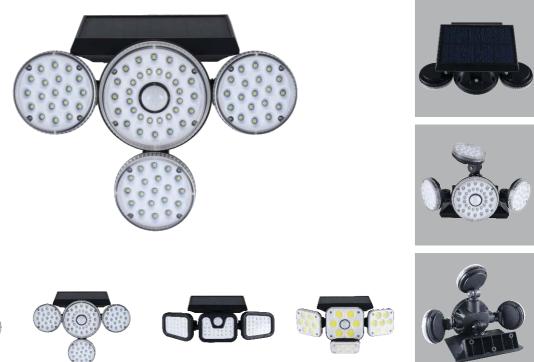

## **SCENE DISPLAY**

#### DL-S901

#### **Product Features**

- 1. Simple installation, install solar lights directly to the wall, no need to support cables or electricity, saving costs and environmental protection;
- 2. Simple maintenance, safe use, no electric shock accidents;
- 3. Energy saving.Natural solar light convert to electric energy;
- 4. Long life.High Luminous Efficiency.

#### Application

Court, Park, Garden, Square, Villa. Other outdoor scenes.

| Power                                                                                                                                                                                                                             | 2W                                                 |  |  |
|-----------------------------------------------------------------------------------------------------------------------------------------------------------------------------------------------------------------------------------|----------------------------------------------------|--|--|
| Size(MM)                                                                                                                                                                                                                          | ф 85*235                                           |  |  |
| Solar Panels                                                                                                                                                                                                                      | Polycrystalline Si solar panel 1W 5V               |  |  |
| Battery                                                                                                                                                                                                                           | Li-ion 18650 1800mAh                               |  |  |
| LED                                                                                                                                                                                                                               | SMD2835*15PCS                                      |  |  |
| Working Time                                                                                                                                                                                                                      | Available Time In Full Power State: 4-5 Rainy Days |  |  |
| Solar Charging<br>Time                                                                                                                                                                                                            | 5-8Hrs of direct sunlight                          |  |  |
| Material                                                                                                                                                                                                                          | ABS                                                |  |  |
| ССТ                                                                                                                                                                                                                               | White light 4000k-6000k warm light 3000k-3300k     |  |  |
| IP Rating                                                                                                                                                                                                                         | IP 65                                              |  |  |
| Color                                                                                                                                                                                                                             | Black/White/Grey                                   |  |  |
| Switch Type                                                                                                                                                                                                                       | On / off switch                                    |  |  |
| System                                                                                                                                                                                                                            | Light control + radar sensing                      |  |  |
| Working Mode 1.With light sensor (charging during the day and lights in darkness)2.With a radar sensor (human boost)   3.when people walking near sensors, the lights turn on, it will keep few minutes slight light after people |                                                    |  |  |