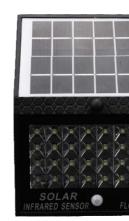

#### Application

Court, Park, Garden, Square, Villa. Other outdoor scenes.

| Power                                                                                                                                                                                                                             | 2W                                                 |  |  |
|-----------------------------------------------------------------------------------------------------------------------------------------------------------------------------------------------------------------------------------|----------------------------------------------------|--|--|
| Size(MM)                                                                                                                                                                                                                          | ф 85*235                                           |  |  |
| Solar Panels                                                                                                                                                                                                                      | Polycrystalline Si solar panel 1W 5V               |  |  |
| Battery                                                                                                                                                                                                                           | Li-ion 18650 1800mAh                               |  |  |
| LED                                                                                                                                                                                                                               | SMD2835*15PCS                                      |  |  |
| Working Time                                                                                                                                                                                                                      | Available Time In Full Power State: 4-5 Rainy Days |  |  |
| Solar Charging<br>Time                                                                                                                                                                                                            | 5-8Hrs of direct sunlight                          |  |  |
| Material                                                                                                                                                                                                                          | ABS                                                |  |  |
| ССТ                                                                                                                                                                                                                               | White light 4000k-6000k warm light 3000k-3300k     |  |  |
| IP Rating                                                                                                                                                                                                                         | IP 65                                              |  |  |
| Color                                                                                                                                                                                                                             | Black/White/Grey                                   |  |  |
| Switch Type                                                                                                                                                                                                                       | On / off switch                                    |  |  |
| System                                                                                                                                                                                                                            | Light control + radar sensing                      |  |  |
| Working Mode 1.With light sensor (charging during the day and lights in darkness)2.With a radar sensor (human boost)   3.when people walking near sensors, the lights turn on, it will keep few minutes slight light after people |                                                    |  |  |