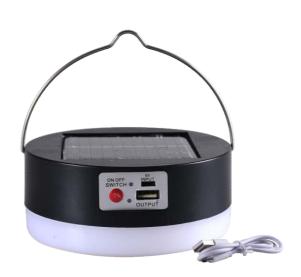

DL-S966

#### **Product Features**

- 1. Easy Installation. Insert the solar light directly on the grass, no need cables or electricity support. Save cost and environmental protection;
- 2. Simple maintenance, safe use, no electric shock accidents;
- 3. Energy saving.Natural solar light convert to electric energy;
- 4. Long life. High Luminous Efficiency.

#### Application

Camping, adventure, patrol, travel, night market stalls, family emergency electricity and other places.

| Power                  | 3W                                                            |
|------------------------|---------------------------------------------------------------|
| Size(MM)               | φ 125*55                                                      |
| Solar Panels           | Polycrystalline Si solar panel 6V 1W                          |
| Battery                | Battery 18650 LFP 3.2V 3600mAh                                |
| LED                    | SMD2835*46PCS                                                 |
| Working Time           | 6-8Hrs                                                        |
| Solar Charging<br>Time | 8 hours full under summer sun                                 |
| Material               | ABS + PC                                                      |
| ССТ                    | 6000-6500K                                                    |
| IP Rating              | IP 65                                                         |
| Color                  | Black                                                         |
| Switch Type            | Press on / off                                                |
| System                 | Configure the USB charging and discharging function           |
| Working Mode           | Turn on - Turn on - Dim - Turn on Flicker - turn off adjusted |