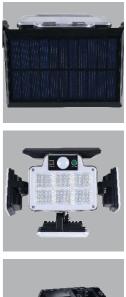

#### DL-S901

#### **Product Features**

- 1. Simple installation, install solar lights directly to the wall, no need to support cables or electricity, saving costs and environmental protection;
- 2. Simple maintenance, safe use, no electric shock accidents;
- 3. Energy saving.Natural solar light convert to electric energy;
- 4. Long life.High Luminous Efficiency.

#### Application

Court, Park, Garden, Square, Villa. Other outdoor scenes.

| Power                                                                                                                                                                                                                             | 2W                                                 |  |  |
|-----------------------------------------------------------------------------------------------------------------------------------------------------------------------------------------------------------------------------------|----------------------------------------------------|--|--|
| Size(MM)                                                                                                                                                                                                                          | ф 85*235                                           |  |  |
| Solar Panels                                                                                                                                                                                                                      | Polycrystalline Si solar panel 1W 5V               |  |  |
| Battery                                                                                                                                                                                                                           | Li-ion 18650 1800mAh                               |  |  |
| LED                                                                                                                                                                                                                               | SMD2835*15PCS                                      |  |  |
| Working Time                                                                                                                                                                                                                      | Available Time In Full Power State: 4-5 Rainy Days |  |  |
| Solar Charging<br>Time                                                                                                                                                                                                            | 5-8Hrs of direct sunlight                          |  |  |
| Material                                                                                                                                                                                                                          | ABS                                                |  |  |
| ССТ                                                                                                                                                                                                                               | White light 4000k-6000k warm light 3000k-3300k     |  |  |
| IP Rating                                                                                                                                                                                                                         | IP 65                                              |  |  |
| Color                                                                                                                                                                                                                             | Black/White/Grey                                   |  |  |
| Switch Type                                                                                                                                                                                                                       | On / off switch                                    |  |  |
| System                                                                                                                                                                                                                            | Light control + radar sensing                      |  |  |
| Working Mode 1.With light sensor (charging during the day and lights in darkness)2.With a radar sensor (human boost)   3.when people walking near sensors, the lights turn on, it will keep few minutes slight light after people |                                                    |  |  |