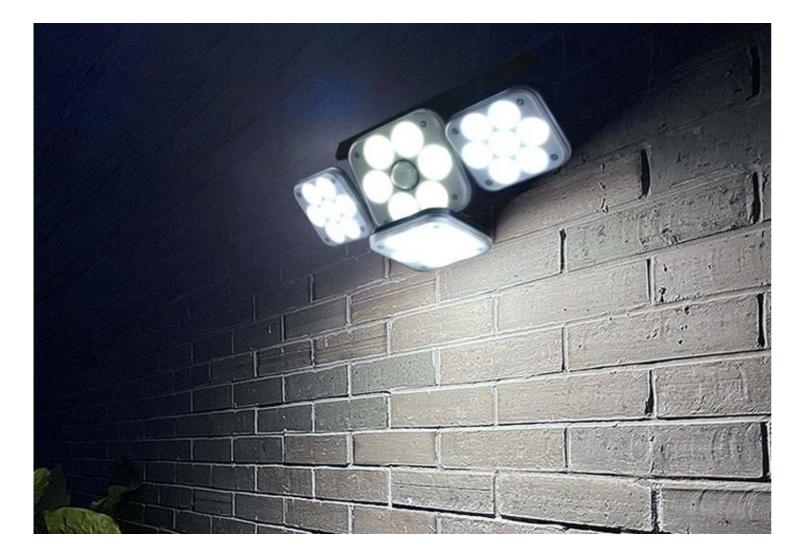

## **SCENE DISPLAY**

#### DL-S901

#### **Product Features**

- 1. Simple installation, install solar lights directly to the wall, no need to support cables or electricity, saving costs and environmental protection;
- 2. Simple maintenance, safe use, no electric shock accidents;
- 3. Energy saving.Natural solar light convert to electric energy;
- 4. Long life.High Luminous Efficiency.

#### Application

Court, Park, Garden, Square, Villa. Other outdoor scenes.

| Power                                                                                                                                                                                                                             | 2W                                                 |  |  |
|-----------------------------------------------------------------------------------------------------------------------------------------------------------------------------------------------------------------------------------|----------------------------------------------------|--|--|
| Size(MM)                                                                                                                                                                                                                          | ф 85*235                                           |  |  |
| Solar Panels                                                                                                                                                                                                                      | Polycrystalline Si solar panel 1W 5V               |  |  |
| Battery                                                                                                                                                                                                                           | Li-ion 18650 1800mAh                               |  |  |
| LED                                                                                                                                                                                                                               | SMD2835*15PCS                                      |  |  |
| Working Time                                                                                                                                                                                                                      | Available Time In Full Power State: 4-5 Rainy Days |  |  |
| Solar Charging<br>Time                                                                                                                                                                                                            | 5-8Hrs of direct sunlight                          |  |  |
| Material                                                                                                                                                                                                                          | ABS                                                |  |  |
| ССТ                                                                                                                                                                                                                               | White light 4000k-6000k warm light 3000k-3300k     |  |  |
| IP Rating                                                                                                                                                                                                                         | IP 65                                              |  |  |
| Color                                                                                                                                                                                                                             | Black/White/Grey                                   |  |  |
| Switch Type                                                                                                                                                                                                                       | On / off switch                                    |  |  |
| System                                                                                                                                                                                                                            | Light control + radar sensing                      |  |  |
| Working Mode 1.With light sensor (charging during the day and lights in darkness)2.With a radar sensor (human boost)   3.when people walking near sensors, the lights turn on, it will keep few minutes slight light after people |                                                    |  |  |