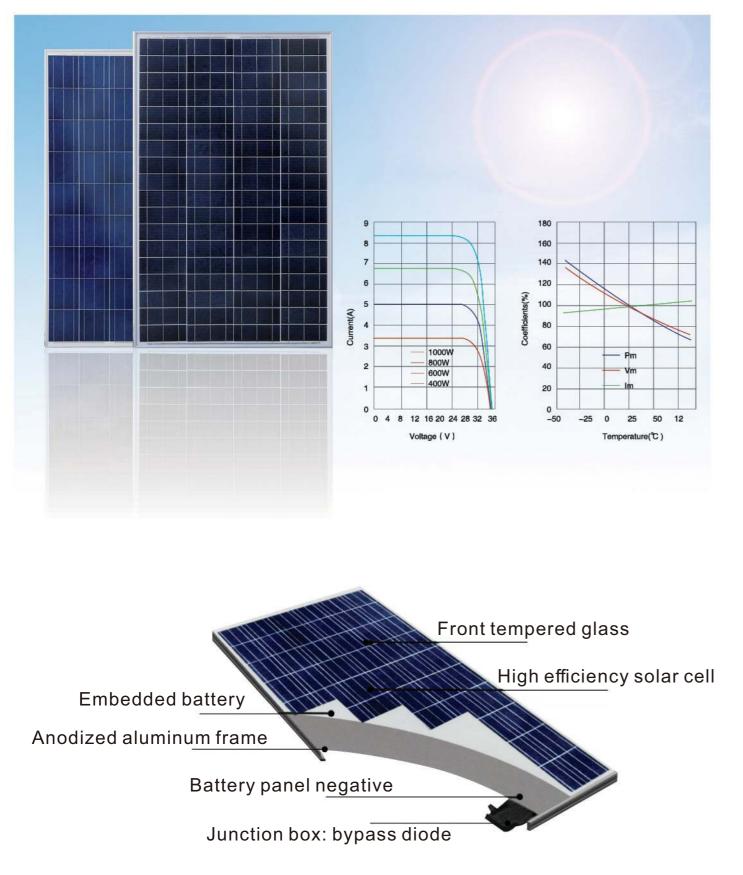

hai District, Jiangmen City, Guangdong Province, China Email: jessica@dilinlighting.com Tel: 0086-13676172936 WhatsApp/WeChat: 0086-13676172936



# LED Solar Light Professional outdoor lighting products

## LED SOLAR LIGHT

## CERTIFICATION







LED solar lights are very different from traditional lighting. They have the characteristics of energy saving, long service life, small size, high safety, no pollution, rapid response and other characteristics. Solar products are a modern lighting system with high efficiency and environmental protection. By converting solar energy, economic and comfortable products. The lighting technology chips combined with light energy with LED have achieved excellent results and achieved significant results.



## SILICONE SOLAR PANEL

## **SCENE DISPLAY**





















#### DL-S902





#### **Product Features**

- 1. Easy Installation. Insert the solar light directly on the grass, no need cables or electricity support. Save cost and environmental protection;
- 2. Simple maintenance, safe use, no electric shock accidents;
- 3. Energy saving.Natural solar light convert to electric energy;
- 4. Long life.High Luminous Efficiency.

### Application

Lawn, Courtyard, Park, Garden, Plaza. Other outdoor scenes.

| Power                  | 6W                                                                        |  |  |
|------------------------|---------------------------------------------------------------------------|--|--|
| Size(MM)               | 280*140                                                                   |  |  |
| Solar