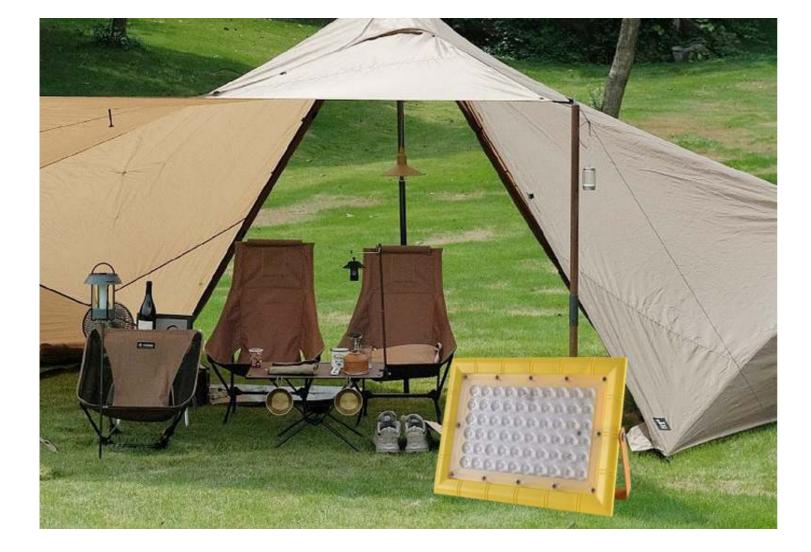

#### Application

Camping, adventure, patrol, travel, night market stalls, family emergency electricity and other places.

| Power                  | 100W                                                                                                                     |
|------------------------|--------------------------------------------------------------------------------------------------------------------------|
| Size(MM)               | 242*170*35                                                                                                               |
| Solar Panels           | Polycrystalline Si solar panel 6V 1W                                                                                     |
| Battery                | Battery 18650 LFP 3.7V 2000mAh                                                                                           |
| LED                    | SMD2835*70PCS                                                                                                            |
| Working Time           | 8-10Hrs                                                                                                                  |
| Solar Charging<br>Time | 6-8 hours full under summer sun                                                                                          |
| Material               | PC+Engineered ABS anti-UV                                                                                                |
| ССТ                    | 6500K+RG                                                                                                                 |
| IP Rating              | IP 65                                                                                                                    |
| Color                  | Yellow                                                                                                                   |
| Switch Type            | Light control + remote control                                                                                           |
| System                 | USB charging function + red and blue blinking function                                                                   |
| Working Mode           | Turn on the light - turn on the light - turn on thedark - turn on the light flicker - red blue light - turn off adjusted |