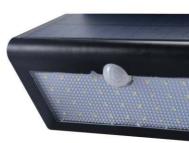

#### DL-S905

#### **Product Features**

- 1. Simple installation, install solar lights directly to the wall, no need to support cables or electricity, saving costs and environmental protection;
- 2. Simple maintenance, safe use, no electric shock accidents;
- 3. Energy saving.Natural solar light convert to electric energy;
- 4. Long life.High Luminous Efficiency.

#### Application

Court, Park, Garden, Square, Villa. Other outdoor scenes.

| Power                  | 6W                                                                        |  |  |
|------------------------|---------------------------------------------------------------------------|--|--|
| Size(MM)               | 206*106*79                                                                |  |  |
| Solar Panels           | Monocrystalline silicon 5V, 2.5 W                                         |  |  |
| Battery                | Battery 32650 LFP 3.2V 4500mAh                                            |  |  |
| LED                    | SMD2835*48PCS                                                             |  |  |
| Working Time           | 6-8Hrs                                                                    |  |  |
| Solar Charging<br>Time | 8 hours full under summer sun                                             |  |  |
| Material               | PC,ABS                                                                    |  |  |
| ССТ                    | White light 4000k-6000k warm light 3000k-3300k                            |  |  |
| IP Rating              | IP 65                                                                     |  |  |
| Color                  | Black/White                                                               |  |  |
| Switch Type            | On / off switch                                                           |  |  |
| System                 | Light control                                                             |  |  |
| Working Mode           | Equipped with light sensor, charging during the day and lighting at night |  |  |