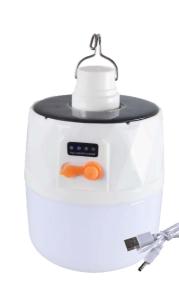

#### DL-S910

#### **Product Features**

- 1. Easy Installation. Insert the solar light directly on the grass, no need cables or electricity support. Save cost and environmental protection;
- 2. Simple maintenance, safe use, no electric shock accidents;
- 3. Energy saving.Natural solar light convert to electric energy;
- 4. Long life. High Luminous Efficiency.

#### Application

Camping, adventure, patrol, travel, night market stalls, family emergency electricity and other places.

| Power                  | 100W                                                                                                                     |
|------------------------|--------------------------------------------------------------------------------------------------------------------------|
| Size(MM)               | 242*170*35                                                                                                               |
| Solar Panels           | Polycrystalline Si solar panel 6V 1W                                                                                     |
| Battery                | Battery 18650 LFP 3.7V 2000mAh                                                                                           |
| LED                    | SMD2835*70PCS                                                                                                            |
| Working Time           | 8-10Hrs                                                                                                                  |
| Solar Charging<br>Time | 6-8 hours full under summer sun                                                                                          |
| Material               | PC+Engineered ABS anti-UV                                                                                                |
| ССТ                    | 6500K+RG                                                                                                                 |
| IP Rating              | IP 65                                                                                                                    |
| Color                  | Yellow                                                                                                                   |
| Switch Type            | Light control + remote control                                                                                           |
| System                 | USB charging function + red and blue blinking function                                                                   |
| Working Mode           | Turn on the light - turn on the light - turn on thedark - turn on the light flicker - red blue light - turn off adjusted |