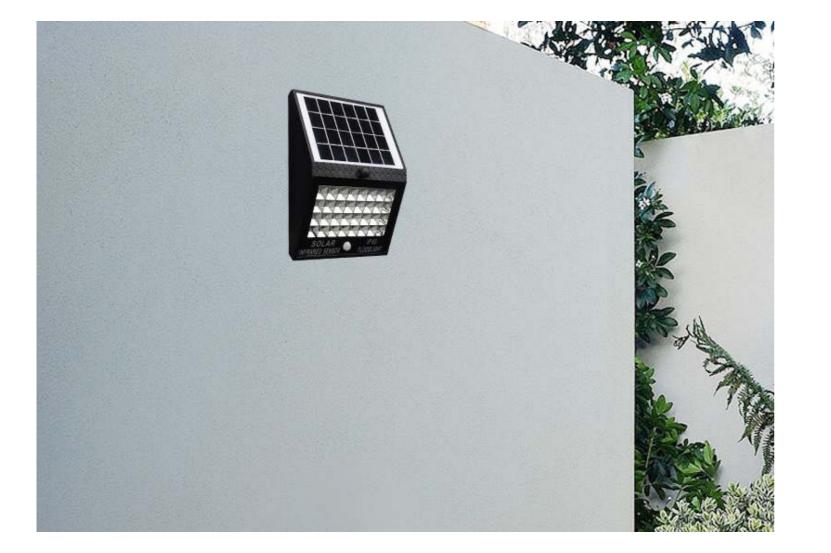

## **SCENE DISPLAY**

#### DL-S902

### Application

Lawn, Courtyard, Park, Garden, Plaza. Other outdoor scenes.

| Power                  | 6W                                                                        |  |  |
|------------------------|---------------------------------------------------------------------------|--|--|
| Size(MM)               | 280*140                                                                   |  |  |
| Solar Panels           | Monocrystalline silicon solar panel 2W 5.5V                               |  |  |
| Battery                | Li-ion 18650 3.7V 2200mAh                                                 |  |  |
| LED                    | SMD2835*43PCS                                                             |  |  |
| Working Time           | Brightness4-6Hrs Low brightness:8-12Hrs                                   |  |  |
| Solar Charging<br>Time | 4-5Hrs of direct sunlight                                                 |  |  |
| Material               | PC,ABS                                                                    |  |  |
| ССТ                    | White light 7500k-8000k warm light 3000k-3300k                            |  |  |
| IP Rating              | IP 65                                                                     |  |  |
| Color                  | Black                                                                     |  |  |
| Switch Type            | On / off switch                                                           |  |  |
| System                 | Light control                                                             |  |  |
| Working Mode           | Equipped with light sensor, charging during the day and lighting at night |  |  |