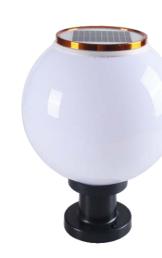

#### **DL-S969**

#### **Product Features**

- 1. Easy Installation. Insert the solar light directly on the grass, no need cables or electricity support. Save cost and environmental protection;
- 2. Simple maintenance, safe use, no electric shock accidents;
- 3. Energy saving.Natural solar light convert to electric energy;
- 4. Long life. High Luminous Efficiency.

#### Application

Lawn, Courtyard, Park, Garden, Plaza. Other outdoor scenes.

| Power                  |
|------------------------|
| Size(MM)               |
| Solar Panels           |
| Battery                |
| LED                    |
| Working Time           |
| Solar Charging<br>Time |
| Material               |
| ССТ                    |
| IP Rating              |
| Color                  |
| Switch Type            |
| System                 |
| Working Mode           |
|                        |