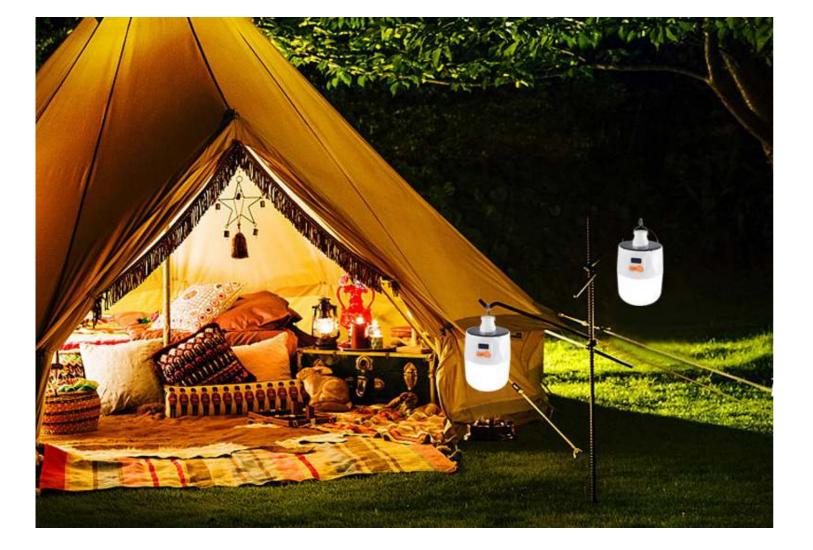

|
| Solar Charging<br>Time | 8 hours full under summer sun                                 |
| Material               | ABS + PC                                                      |
| ССТ                    | 6000-6500K                                                    |
| IP Rating              | IP 65                                                         |
| Color                  | Black                                                         |
| Switch Type            | Press on / off                                                |
| System                 | Configure the USB charging and discharging function           |
| Working Mode           | Turn on - Turn on - Dim - Turn on Flicker - turn off adjusted |



#### DL-S967





#### **Product Features**

- 1. Easy Installation. Insert the solar light directly on the grass, no need cables or electricity support. Save cost and environmental protection;
- 2. Simple maintenance, safe use, no electric shock accidents;
- 3. Energy saving.Natural solar light convert to electric energy;
- 4. Long life. High Luminous Efficiency.

#### Application

Camping, adventure, patrol, travel, night market stalls, family emergency electricity and other places.

| Power                  | ЗW                                                                 |
|------------------------|--------------------------------------------------------------------|
| Size(MM)               | ¢ 105*142                                                          |
| Solar Panels           | Polycrysta