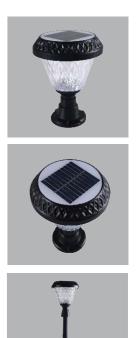

#### DL-S910

#### **Product Features**

- 1. Easy Installation. Insert the solar light directly on the grass, no need cables or electricity support. Save cost and environmental protection;
- 2. Simple maintenance, safe use, no electric shock accidents;
- 3. Energy saving.Natural solar light convert to electric energy;
- 4. Long life. High Luminous Efficiency.

#### Application

Camping, adventure, patrol, travel, night market stalls, family emergency electricity and other places.

| Power                  | 100W                                                                                                                     |
|------------------------|--------------------------------------------------------------------------------------------------------------------------|
| Size(MM)               | 242*170*35                                                                                                               |
| Solar Panels           | Polycrystalline Si solar panel 6V 1W                                                                                     |
| Battery                | Battery 18650 LFP 3.7V 2000mAh                                                                                           |
| LED                    | SMD2835*70PCS                                                                                                            |
| Working Time           | 8-10Hrs                                                                                                                  |
| Solar Charging<br>Time | 6-8 hours full under summer sun                                                                                          |
| Material               | PC+Engineered ABS anti-UV                                                                                                |
| ССТ                    | 6500K+RG                                                                                                                 |
| IP Rating              | IP 65                                                                                                                    |
| Color                  | Yellow                                                                                                                   |
| Switch Type            | Light control + remote control                                                                                           |
| System                 | USB charging function + red and blue blinking function                                                                   |
| Working Mode           | Turn on the light - turn on the light - turn on thedark - turn on the light flicker - red blue light - turn off adjusted |