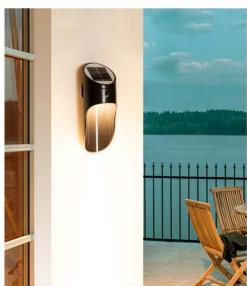

## **SCENE DISPLAY**

#### DL-S901

#### **Product Features**

- 1. Simple installation, install solar lights directly to the wall, no need to support cables or electricity, saving costs and environmental protection;
- 2. Simple maintenance, safe use, no electric shock accidents;
- 3. Energy saving.Natural solar light convert to electric energy;
- 4. Long life.High Luminous Efficiency.

#### Application

Court, Park, Garden, Square, Villa. Other outdoor scenes.

| Power                                                                                                                                                                                                                             | 2W                                                 |  |  |
|-----------------------------------------------------------------------------------------------------------------------------------------------------------------------------------------------------------------------------------|----------------------------------------------------|--|--|
| Size(MM)                                                                                                                                                                                                                          | ф 85*235                                           |  |  |
| Solar Panels                                                                                                                                                                                                                      | Polycrystalline Si solar panel 1W 5V               |  |  |
| Battery                                                                                                                                                                                                                           | Li-ion 18650 1800mAh                               |  |  |
| LED                                                                                                                                                                                                                               | SMD2835*15PCS                                      |  |  |
| Working Time                                                                                                                                                                                                                      | Available Time In Full Power State: 4-5 Rainy Days |  |  |
| Solar Charging<br>Time                                                                                                                                                                                                            | 5-8Hrs of direct sunlight                          |  |  |
| Material                                                                                                                                                                                                                          | ABS                                                |  |  |
| ССТ                                                                                                                                                                                                                               | White light 4000k-6000k warm light 3000k-3300k     |  |  |
| IP Rating                                                                                                                                                                                                                         | IP 65                                              |  |  |
| Color                                                                                                                                                                                                                             | Black/White/Grey                                   |  |  |
| Switch Type                                                                                                                                                                                                                       | On / off switch                                    |  |  |
| System                                                                                                                                                                                                                            | Light control + radar sensing                      |  |  |
| Working Mode 1.With light sensor (charging during the day and lights in darkness)2.With a radar sensor (human boost)   3.when people walking near sensors, the lights turn on, it will keep few minutes slight light after people |                                                    |  |  |