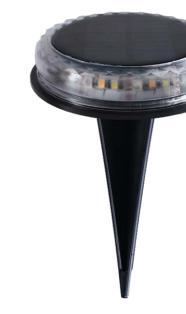

#### DL-S901

#### **Product Features**

- 1. Simple installation, install solar lights directly to the wall, no need to support cables or electricity, saving costs and environmental protection;
- 2. Simple maintenance, safe use, no electric shock accidents;
- 3. Energy saving.Natural solar light convert to electric energy;
- 4. Long life.High Luminous Efficiency.

#### Application

Court, Park, Garden, Square, Villa. Other outdoor scenes.

| Power                                                                                                                                                                                                                             | 2W                                                 |  |  |
|-----------------------------------------------------------------------------------------------------------------------------------------------------------------------------------------------------------------------------------|----------------------------------------------------|--|--|
| Size(MM)                                                                                                                                                                                                                          | ф 85*235                                           |  |  |
| Solar Panels                                                                                                                                                                                                                      | Polycrystalline Si solar panel 1W 5V               |  |  |
| Battery                                                                                                                                                                                                                           | Li-ion 18650 1800mAh                               |  |  |
| LED                                                                                                                                                                                                                               | SMD2835*15PCS                                      |  |  |
| Working Time                                                                                                                                                                                                                      | Available Time In Full Power State: 4-5 Rainy Days |  |  |
| Solar Charging<br>Time                                                                                                                                                                                                            | 5-8Hrs of direct sunlight                          |  |  |
| Material                                                                                                                                                                                                                          | ABS                                                |  |  |
| ССТ                                                                                                                                                                                                                               | White light 4000k-6000k warm light 3000k-3300k     |  |  |
| IP Rating                                                                                                                                                                                                                         | IP 65                                              |  |  |
| Color                                                                                                                                                                                                                             | Black/White/Grey                                   |  |  |
| Switch Type                                                                                                                                                                                                                       | On / off switch                                    |  |  |
| System                                                                                                                                                                                                                            | Light control + radar sensing                      |  |  |
| Working Mode 1.With light sensor (charging during the day and lights in darkness)2.With a radar sensor (human boost)   3.when people walking near sensors, the lights turn on, it will keep few minutes slight light after people |                                                    |  |  |