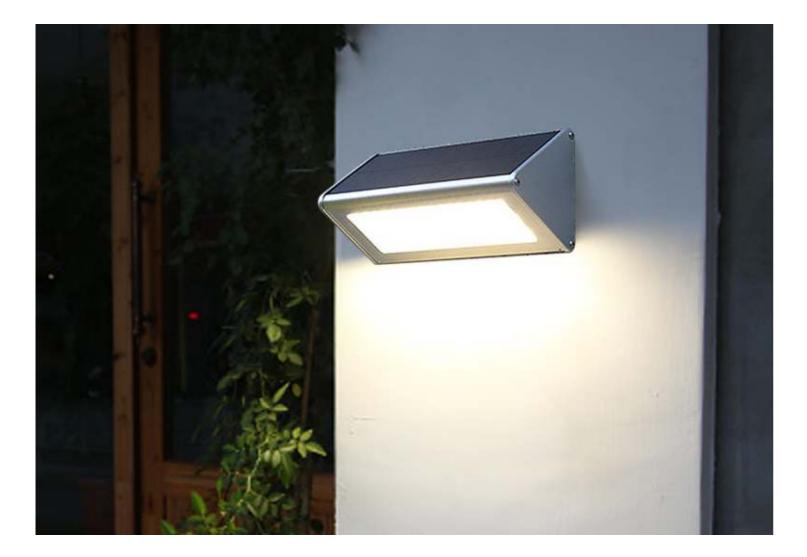

## **SCENE DISPLAY**

#### DL-S906

#### **Product Features**

- 1. Simple installation, install solar lights directly to the wall, no need to support cables or electricity, saving costs and environmental protection;
- 2. Simple maintenance, safe use, no electric shock accidents;
- 3. Energy saving.Natural solar light convert to electric energy;
- 4. Long life. High Luminous Efficiency.

#### Application

Court, Park, Garden, Square, Villa. Other outdoor scenes.

| Power                  | 6W                                                                                                                 |  |  |
|------------------------|--------------------------------------------------------------------------------------------------------------------|--|--|
| Size(MM)               | 210*115*85                                                                                                         |  |  |
| Solar Panels           | Monocrystalline silicon 5V, 2.5 W                                                                                  |  |  |
| Battery                | Battery 18650 LFP 3.7V 4000mAh                                                                                     |  |  |
| LED                    | SMD2835*38PCS                                                                                                      |  |  |
| Working Time           | 8-10Hrs                                                                                                            |  |  |
| Solar Charging<br>Time | 8 hours full under summer sun                                                                                      |  |  |
| Material               | PC,ABS                                                                                                             |  |  |
| ССТ                    | White light 4000K-6000K warm light 3000K-3300K                                                                     |  |  |
| IP Rating              | IP 65                                                                                                              |  |  |
| Color                  | Black                                                                                                              |  |  |
| Switch Type            | On / off switch                                                                                                    |  |  |
| System                 | Light control + radar sensing                                                                                      |  |  |
| Working Mode           | 1. With light sensor (charging during the day and lights in darkness)2. With a radar sensor (human body sensor)    |  |  |
|                        | 3. when people walking near sensors, the lights turn on, it will keep few minutes slight light after people leave. |  |  |