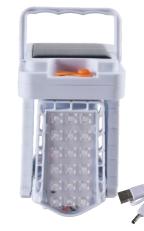

#### DL-S910

#### **Product Features**

- 1. Easy Installation. Insert the solar light directly on the grass, no need cables or electricity support. Save cost and environmental protection;
- 2. Simple maintenance, safe use, no electric shock accidents;
- 3. Energy saving.Natural solar light convert to electric energy;
- 4. Long life. High Luminous Efficiency.

#### Application

Camping, adventure, patrol, travel, night market stalls, family emergency electricity and other places.

| Power                  | 100W                                                                                                                     |
|------------------------|--------------------------------------------------------------------------------------------------------------------------|
| Size(MM)               | 242*170*35                                                                                                               |
| Solar Panels           | Polycrystalline Si solar panel 6V 1W                                                                                     |
| Battery                | Battery 18650 LFP 3.7V 2000mAh                                                                                           |
| LED                    | SMD2835*70PCS                                                                                                            |
| Working Time           | 8-10Hrs                                                                                                                  |
| Solar Charging<br>Time | 6-8 hours full under summer sun                                                                                          |
| Material               | PC+Engineered ABS anti-UV                                                                                                |
| ССТ                    | 6500K+RG                                                                                                                 |
| IP Rating              | IP 65                                                                                                                    |
| Color                  | Yellow                                                                                                                   |
| Switch Type            | Light control + remote control                                                                                           |
| System                 | USB charging function + red and blue blinking function                                                                   |
| Working Mode           | Turn on the light - turn on the light - turn on thedark - turn on the light flicker - red blue light - turn off adjusted |