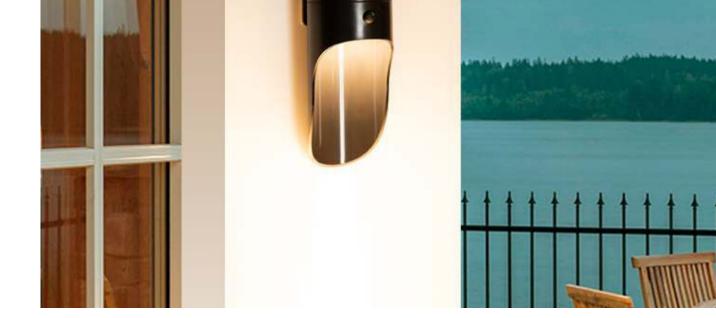

|  |
| IP Rating              | IP 65                                                              |                                                    |  |
| Color                  | White                                                              |                                                    |  |
| Switch Type            | Light control + remote control                                     |                                                    |  |
| System                 | Light control + remote control                                     |                                                    |  |
| Working Mode           | Light control, automatic off during the day, automatic on at night |                                                    |  |



#### DL-S901





#### **Product Features**

- 1. Simple installation, install solar lights directly to the wall, no need to support cables or electricity, saving costs and environmental protection;
- 2. Simple maintenance, safe use, no electric shock accidents;
- 3. Energy saving.Natural solar light convert to electric energy;
- 4. Long life.High Luminous Efficiency.

#### Application

Court, Park, Garden, Square, Villa. Other outdoor scenes.

| Power                                                                                                                                                                                                                             | 2W                                                 |  |  |
|-----------------------------------------------------------------------------