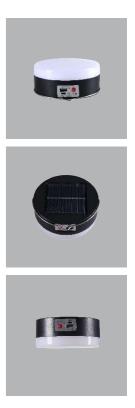

DL-S966

#### **Product Features**

- 1. Easy Installation. Insert the solar light directly on the grass, no need cables or electricity support. Save cost and environmental protection;
- 2. Simple maintenance, safe use, no electric shock accidents;
- 3. Energy saving.Natural solar light convert to electric energy;
- 4. Long life. High Luminous Efficiency.

#### Application

Camping, adventure, patrol, travel, night market stalls, family emergency electricity and other places.

| Power                  | 3W                                                            |
|------------------------|---------------------------------------------------------------|
| Size(MM)               | φ 125*55                                                      |
| Solar Panels           | Polycrystalline Si solar panel 6V 1W                          |
| Battery                | Battery 18650 LFP 3.2V 3600mAh                                |
| LED                    | SMD2835*46PCS                                                 |
| Working Time           | 6-8Hrs                                                        |
| Solar Charging<br>Time | 8 hours full under summer sun                                 |
| Material               | ABS + PC                                                      |
| ССТ                    | 6000-6500K                                                    |
| IP Rating              | IP 65                                                         |
| Color                  | Black                                                         |
| Switch Type            | Press on / off                                                |
| System                 | Configure the USB charging and discharging function           |
| Working Mode           | Turn on - Turn on - Dim - Turn on Flicker - turn off adjusted |