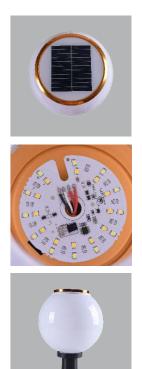

#### **DL-S969**

#### **Product Features**

- 1. Easy Installation. Insert the solar light directly on the grass, no need cables or electricity support. Save cost and environmental protection;
- 2. Simple maintenance, safe use, no electric shock accidents;
- 3. Energy saving.Natural solar light convert to electric energy;
- 4. Long life. High Luminous Efficiency.

#### Application

Lawn, Courtyard, Park, Garden, Plaza. Other outdoor scenes.

| Power                  |
|------------------------|
| Size(MM)               |
| Solar Panels           |
| Battery                |
| LED                    |
| Working Time           |
| Solar Charging<br>Time |
| Material               |
| ССТ                    |
| IP Rating              |
| Color                  |
| Switch Type            |
| System                 |
| Working Mode           |
|                        |