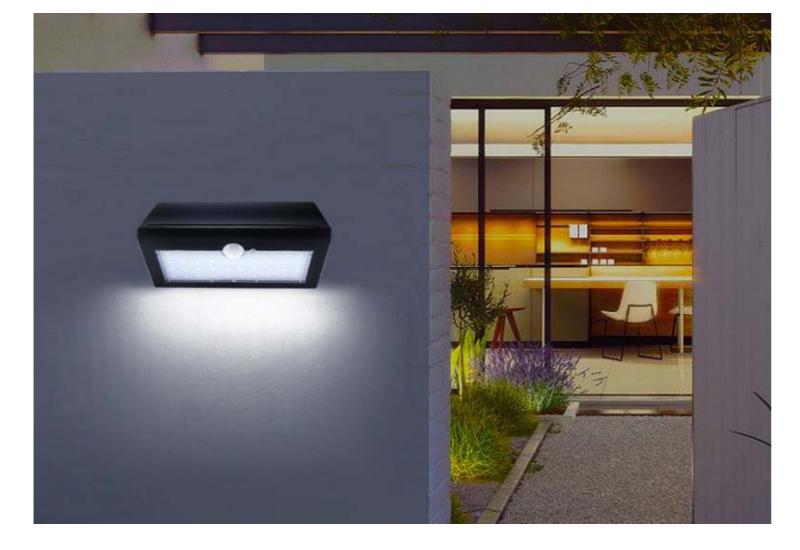

#### DL-S905

#### **Product Features**

- 1. Simple installation, install solar lights directly to the wall, no need to support cables or electricity, saving costs and environmental protection;
- 2. Simple maintenance, safe use, no electric shock accidents;
- 3. Energy saving.Natural solar light convert to electric energy;
- 4. Long life.High Luminous Efficiency.

#### Application

Court, Park, Garden, Square, Villa. Other outdoor scenes.

| Power                  | 6W                                                                        |  |  |
|------------------------|---------------------------------------------------------------------------|--|--|
| Size(MM)               | 206*106*79                                                                |  |  |
| Solar Panels           | Monocrystalline silicon 5V, 2.5 W                                         |  |  |
| Battery                | Battery 32650 LFP 3.2V 4500mAh                                            |  |  |
| LED                    | SMD2835*48PCS                                                             |  |  |
| Working Time           | 6-8Hrs                                                                    |  |  |
| Solar Charging<br>Time | 8 hours full under summer sun                                             |  |  |
| Material               | PC,ABS                                                                    |  |  |
| ССТ                    | White light 4000k-6000k warm light 3000k-3300k                            |  |  |
| IP Rating              | IP 65                                                                     |  |  |
| Color                  | Black/White                                                               |  |  |
| Switch Type            | On / off switch                                                           |  |  |
| System                 | Light control                                                             |  |  |
| Working Mode           | Equipped with light sensor, charging during the day and lighting at night |  |  |