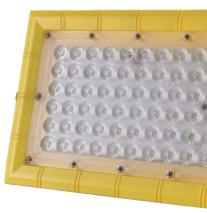

#### Application

Camping, adventure, patrol, travel, night market stalls, family emergency electricity and other places.

| Power                  | 100W                                                                                                                     |
|------------------------|--------------------------------------------------------------------------------------------------------------------------|
| Size(MM)               | 242*170*35                                                                                                               |
| Solar Panels           | Polycrystalline Si solar panel 6V 1W                                                                                     |
| Battery                | Battery 18650 LFP 3.7V 2000mAh                                                                                           |
| LED                    | SMD2835*70PCS                                                                                                            |
| Working Time           | 8-10Hrs                                                                                                                  |
| Solar Charging<br>Time | 6-8 hours full under summer sun                                                                                          |
| Material               | PC+Engineered ABS anti-UV                                                                                                |
| ССТ                    | 6500K+RG                                                                                                                 |
| IP Rating              | IP 65                                                                                                                    |
| Color                  | Yellow                                                                                                                   |
| Switch Type            | Light control + remote control                                                                                           |
| System                 | USB charging function + red and blue blinking function                                                                   |
| Working Mode           | Turn on the light - turn on the light - turn on thedark - turn on the light flicker - red blue light - turn off adjusted |