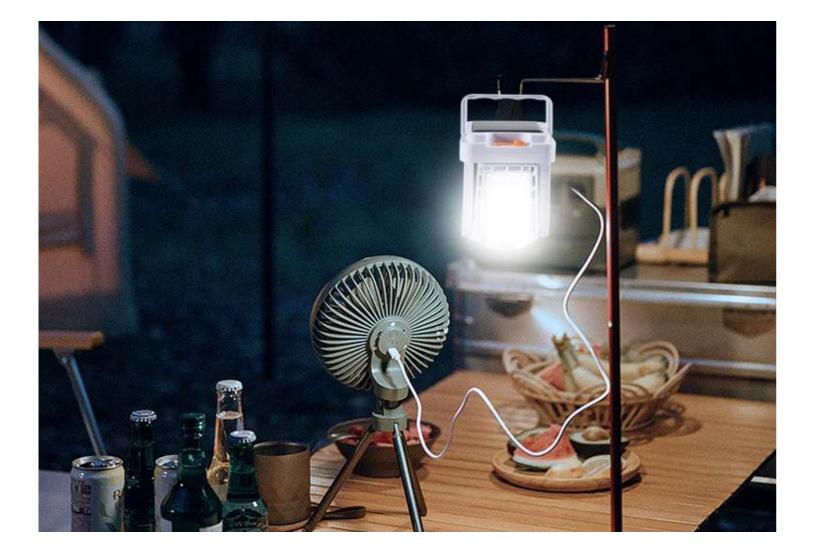

|
| Solar Charging<br>Time | 8 hours full under summer sun                                      |
| Material               | ABS + PC                                                           |
| ССТ                    | 6000-6500K                                                         |
| IP Rating              | IP 65                                                              |
| Color                  | White                                                              |
| Switch Type            | Press on / off                                                     |
| System                 | The charging function of 5V-USB+DC3.5x1.35 interface is configured |
| Working Mode           | Turn on - Turn on - Dim - Turn on Flicker - turn off adjusted      |





#### DL-S968





#### **Product Features**

- 1. Easy Installation. Insert the solar light directly on the grass, no need cables or electricity support. Save cost and environmental protection;
- 2. Simple maintenance, safe use, no electric shock accidents;
- 3. Energy saving.Natural solar light convert to electric energy;
- 4. Long life. High Luminous Efficiency.

#### Application

Camping, adventure, patrol, travel, night market stalls, family emergency electricity and other places.

| Power                  | 3W                                                                 |
|------------------------|--------------------------------------------------------------------|
| Size(MM)               | 74*74*116                                                          |
| Solar Panels           | Polycrysta