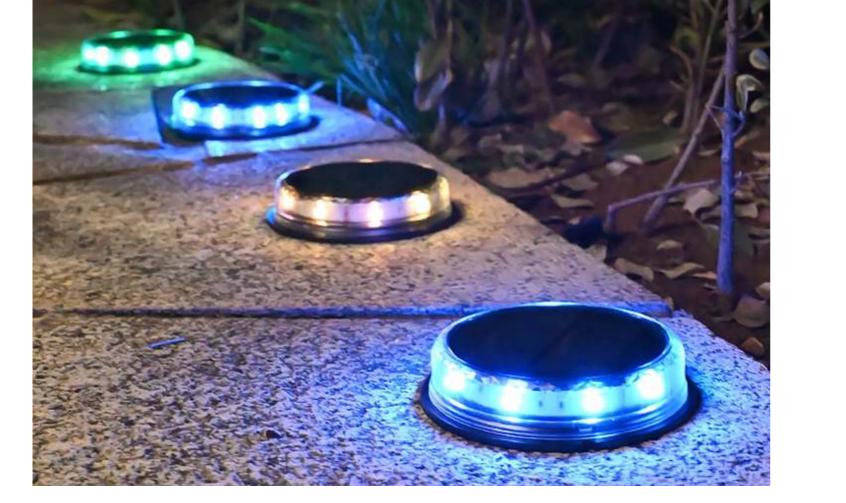

## **SCENE DISPLAY**

#### DL-S902

### Application

Lawn, Courtyard, Park, Garden, Plaza. Other outdoor scenes.

| Power                  | 6W                                                                        |  |  |
|------------------------|---------------------------------------------------------------------------|--|--|
| Size(MM)               | 280*140                                                                   |  |  |
| Solar Panels           | Monocrystalline silicon solar panel 2W 5.5V                               |  |  |
| Battery                | Li-ion 18650 3.7V 2200mAh                                                 |  |  |
| LED                    | SMD2835*43PCS                                                             |  |  |
| Working Time           | Brightness4-6Hrs Low brightness:8-12Hrs                                   |  |  |
| Solar Charging<br>Time | 4-5Hrs of direct sunlight                                                 |  |  |
| Material               | PC,ABS                                                                    |  |  |
| ССТ                    | White light 7500k-8000k warm light 3000k-3300k                            |  |  |
| IP Rating              | IP 65                                                                     |  |  |
| Color                  | Black                                                                     |  |  |
| Switch Type            | On / off switch                                                           |  |  |
| System                 | Light control                                                             |  |  |
| Working Mode           | Equipped with light sensor, charging during the day and lighting at night |  |  |