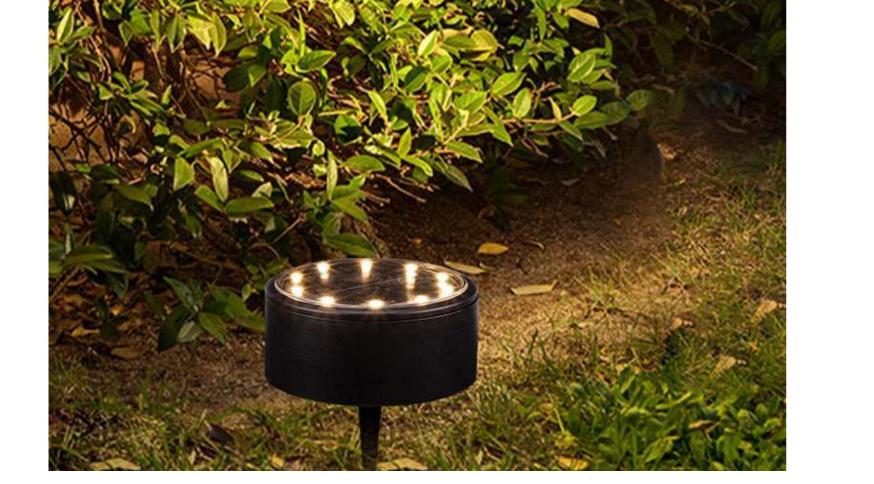

|  |  |
| Material               | PC,ABS                                                                    |  |  |
| ССТ                    | White light 7500k-8000k warm light 3000k-3300k                            |  |  |
| IP Rating              | IP 65                                                                     |  |  |
| Color                  | Black                                                                     |  |  |
| Switch Type            | On / off switch                                                           |  |  |
| System                 | Light control                                                             |  |  |
| Working Mode           | Equipped with light sensor, charging during the day and lighting at night |  |  |





#### DL-S903



#### **Product Features**

- 1. Easy Installation. Insert the solar light directly on the grass, no need cables or electricity support. Save cost and environmental protection;
- 2. Simple maintenance, safe use, no electric shock accidents;
- 3. Energy saving.Natural solar light convert to electric energy;
- 4. Long life.High Luminous Efficiency.

### Application

Lawn, Courtyard, Park, Garden, Plaza. Other outdoor scenes.

| Power                  | 2W                                                                        |  |
|------------------------|---------------------------------------------------------------------------|--|
| Size(MM)               | Ф 112*138                                                                 |  |
| Solar Panels           | Monocrystalline silicon so