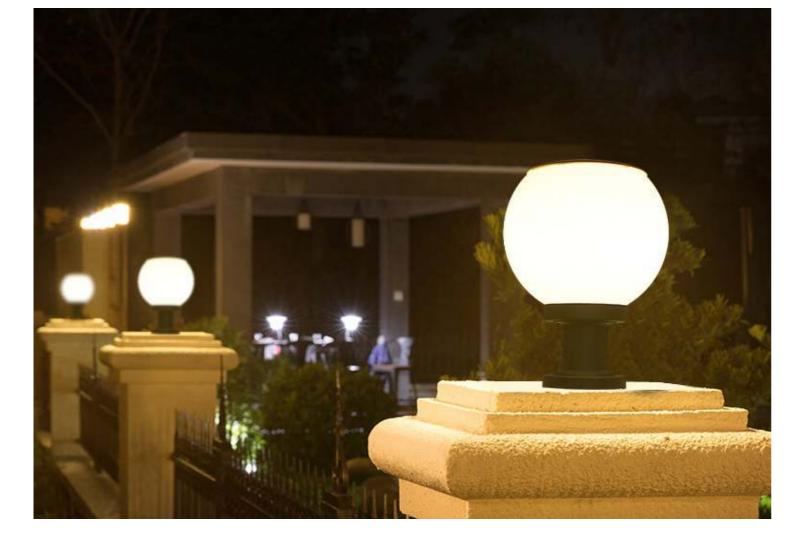

ing<br>Time | 6-8 hours full under summer sun                                    |  |
| Material               | PC+Aluminium                                                       |  |
| ССТ                    | 2700-6500K+RGB                                                     |  |
| IP Rating              | IP 65                                                              |  |
| Color                  | Black                                                              |  |
| Switch Type            | Light control + remote control                                     |  |
| System                 | Light control + remote control                                     |  |
| Working Mode           | Light control, automatic off during the day, automatic on at night |  |





#### DL-S909





#### **Product Features**

- 1. Easy Installation. Insert the solar light directly on the grass, no need cables or electricity support. Save cost and environmental protection;
- 2. Simple maintenance, safe use, no electric shock accidents;
- 3. Energy saving.Natural solar light convert to electric energy;
- 4. Long life. High Luminous Efficiency.

#### Application

Lawn, Courtyard, Park, Garden, Plaza. Other outdoor scenes.

| Power                  | 6W                                                                 | 7W                                                 |  |
|------------------------|--------------------------------------------------------------------|----------------------------------------------------|--|
| Size(MM)               | φ 200*270