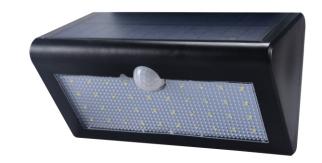

#### DL-S902

| Solar panels        | Monocrystalline silicon solar panel 2W 5.5V    |
|---------------------|------------------------------------------------|
| Power               | 6W                                             |
| Size                | 280*140MM                                      |
| Battery             | Li-ion 18650 3.7V 2200mah                      |
| LED                 | SMD 2835 43PCS                                 |
| Working time        | Brightness4-6Hrs Low brightness:8-12Hrs        |
| Solar Charging time | 4-5Hrs                                         |
| Pattern             | Turn on lights-light is on-darken-closure      |
| CCT                 | White light 7500k-8000k warm light 3000k-3300k |
| IP Rating           | IP65                                           |
| Material            | PC,ABS                                         |
| Lamp body color     | Black                                          |
| Switch Type         | On / off switch                                |
| Lum.Flux            | 100Lm                                          |
| Working mode        | Light control                                  |
| System              | Equipped with light sensor, charging during    |
|                     |                                                |

the day and lighting at night

LUMINOUS INTENSITY DISTRIBUTION DIAGR