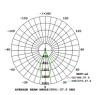

- turn off adjustable |
| CCT                 | White light 4000k-6000k warm light 3000k-3300k      |
| IP Rating           | IP65                                                |
| Material            | PC,ABS                                              |
| Lamp body color     | Black/White                                         |
| Switch Type         | On / off switch                                     |
| Lum.Flux            | 550Lm                                               |
| Working mode        | Light control                                       |
| System              | Equipped with light sensor, charging during         |
|                     |                                                     |

the day and lighting at night



LUMINOUS INTENSITY DISTRIBUTION DIAGR





# LED Solar Light



# LED Solar Light





### DL-S906

| DL 0000             |                                                                                                                                                                       |
|---------------------|-----------------------------------------------------------------------------------------------------------------------------------------------------------------------|
| Solar panels        | Monocrystalline silicon 5V, 2.5 W 500mA                                                                                                                               |
| Power               | 6W