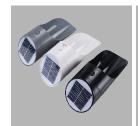

#### DL-S901

| DE 0001             |                                                                                                                                                                                                                                 |
|---------------------|---------------------------------------------------------------------------------------------------------------------------------------------------------------------------------------------------------------------------------|
| Solar panels        | Polycrystalline Si solar panel 1W 5V                                                                                                                                                                                            |
| Power               | 2W                                                                                                                                                                                                                              |
| Size                | φ 85*235MM                                                                                                                                                                                                                      |
| Battery             | Li-ion 18650 1800mah                                                                                                                                                                                                            |
| LED                 | SMD 2835 15PCS                                                                                                                                                                                                                  |
| Working time        | Available Time In Full Power State: 4-5 Rainy Days                                                                                                                                                                              |
| Solar Charging time | 5-8Hrs                                                                                                                                                                                                                          |
| Pattern             | Turn on lights-light is on-closure                                                                                                                                                                                              |
| CCT                 | White light 4000k-6000k warm light 3000k-3300k                                                                                                                                                                                  |
| IP Rating           | IP65                                                                                                                                                                                                                            |
| Material            | ABS                                                                                                                                                                                                                             |
| Lamp body color     | Black/White/Grey                                                                                                                                                                                                                |
| Switch Type         | On / off switch                                                                                                                                                                                                                 |
| Lum.Flux            | 90Lm                                                                                                                                                                                                                            |
| Working mode        | Light control + radar sensing                                                                                                                                                                                                   |
| System              | 1.With light sensor (charging during the day and lights in darkness)2.With a radar sensor (human body sensor) 3.when people walking near sensors, the lights turn on, it will keep few minutes slight light after people leave. |
|                     |                                                                                                                                                                                                                                 |