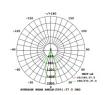

#### DL-S907

| DL-0301             |                                                                        |
|---------------------|------------------------------------------------------------------------|
| Solar panels        | Monocrystalline silicon 5.0 V, 3.2 W                                   |
| Power               | 6W                                                                     |
| Size                | 230*103*83MM                                                           |
| Battery             | Battery 32650 LFP 3.2V 4500mah                                         |
| LED                 | Epistar 30LM SMD2835LED 48PCS                                          |
| Working time        | 6~8Hrs                                                                 |
| Solar Charging time | 8 Hrs full under summer sun                                            |
| Pattern             | Turn on - turn up - turn down - turn up flashing - turn off adjustable |
| CCT                 | White light 4000K-6000K warm light 3000K-3300k                         |
| IP Rating           | IP65                                                                   |
| Material            | Aluminium+PC                                                           |
| Lamp body color     | Silver                                                                 |
| Switch Type         | On / off switch                                                        |
| Lum.Flux            | 550Lm                                                                  |
| Working mode        | Light control                                                          |
| System              | Equipped with light sensor, charging during                            |
|                     |                                                                        |

the day and lighting at night

LUMINOUS INTENSITY DISTRIBUTION DIAGR