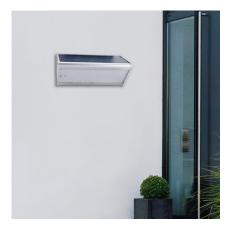

#### DL-S907

| DL-0301             |                                                                        |
|---------------------|------------------------------------------------------------------------|
| Solar panels        | Monocrystalline silicon 5.0 V, 3.2 W                                   |
| Power               | 6W                                                                     |
| Size                | 230*103*83MM                                                           |
| Battery             | Battery 32650 LFP 3.2V 4500mah                                         |
| LED                 | Epistar 30LM SMD2835LED 48PCS                                          |
| Working time        | 6~8Hrs                                                                 |
| Solar Charging time | 8 Hrs full under summer sun                                            |
| Pattern             | Turn on - turn up - turn down - turn up flashing - turn off adjustable |
| CCT                 | White light 4000K-6000K warm light 3000K-3300k                         |
| IP Rating           | IP65                                                                   |
| Material            | Aluminium+PC                                                           |
| Lamp body color     | Silver                                                                 |
| Switch Type         | On / off switch                                                        |
| Lum.Flux            | 550Lm                                                                  |
| Working mode        | Light control                                                          |
| System              | Equipped with light sensor, charging during                            |
|                     |                                                                        |

the day and lighting at night

LUMINOUS INTENSITY DISTRIBUTION DIAGR