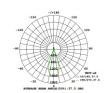

n             | Turn on lights-light is on-closure             |
| CCT                 | White light 4000k-6000k warm light 3000k-3300k |
| IP Rating           | IP65                                           |
| Material            | ABS                                            |
| Lamp body color     | Black                                          |
| Switch Type         | On / off switch                                |
| Lum.Flux            | 100Lm                                          |
| Working mode        | Light control                                  |
| System              | Equipped with light sensor, charging during    |
|                     | the day and lighting at night                  |
|                     |                                                |









# LED Solar Light









#### DL-S901

| DE 0001             |                                                                                                                                                                                                                                 |
|---------------------|---------------------------------------------------------------------------------------------------------------------------------------------------------------------------------------------------------------------------------|
| Solar panels        | Polycrystalline Si solar panel 1W 5V                                                                                                                                                                                            |
| Pow