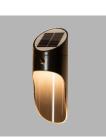

#### DL-S907

| DL-0301             |                                                                        |
|---------------------|------------------------------------------------------------------------|
| Solar panels        | Monocrystalline silicon 5.0 V, 3.2 W                                   |
| Power               | 6W                                                                     |
| Size                | 230*103*83MM                                                           |
| Battery             | Battery 32650 LFP 3.2V 4500mah                                         |
| LED                 | Epistar 30LM SMD2835LED 48PCS                                          |
| Working time        | 6~8Hrs                                                                 |
| Solar Charging time | 8 Hrs full under summer sun                                            |
| Pattern             | Turn on - turn up - turn down - turn up flashing - turn off adjustable |
| CCT                 | White light 4000K-6000K warm light 3000K-3300k                         |
| IP Rating           | IP65                                                                   |
| Material            | Aluminium+PC                                                           |
| Lamp body color     | Silver                                                                 |
| Switch Type         | On / off switch                                                        |
| Lum.Flux            | 550Lm                                                                  |
| Working mode        | Light control                                                          |
| System              | Equipped with light sensor, charging during                            |
|                     |                                                                        |