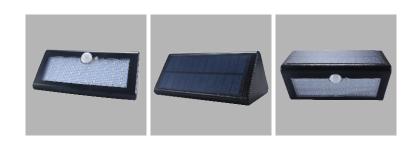

#### DL-S902

| Solar panels        | Monocrystalline silicon solar panel 2W 5.5V    |
|---------------------|------------------------------------------------|
| Power               | 6W                                             |
| Size                | 280*140MM                                      |
| Battery             | Li-ion 18650 3.7V 2200mah                      |
| LED                 | SMD 2835 43PCS                                 |
| Working time        | Brightness4-6Hrs Low brightness:8-12Hrs        |
| Solar Charging time | 4-5Hrs                                         |
| Pattern             | Turn on lights-light is on-darken-closure      |
| CCT                 | White light 7500k-8000k warm light 3000k-3300k |
| IP Rating           | IP65                                           |
| Material            | PC,ABS                                         |
| Lamp body color     | Black                                          |
| Switch Type         | On / off switch                                |
| Lum.Flux            | 100Lm                                          |
| Working mode        | Light control                                  |
| System              | Equipped with light sensor, charging during    |
|                     |                                                |

the day and lighting at night

LUMINOUS INTENSITY DISTRIBUTION DIAGR