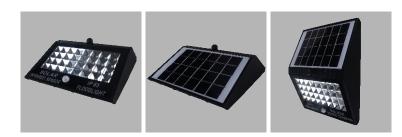

#### DL-S902

| Solar panels        | Monocrystalline silicon solar panel 2W 5.5V    |
|---------------------|------------------------------------------------|
| Power               | 6W                                             |
| Size                | 280*140MM                                      |
| Battery             | Li-ion 18650 3.7V 2200mah                      |
| LED                 | SMD 2835 43PCS                                 |
| Working time        | Brightness4-6Hrs Low brightness:8-12Hrs        |
| Solar Charging time | 4-5Hrs                                         |
| Pattern             | Turn on lights-light is on-darken-closure      |
| CCT                 | White light 7500k-8000k warm light 3000k-3300k |
| IP Rating           | IP65                                           |
| Material            | PC,ABS                                         |
| Lamp body color     | Black                                          |
| Switch Type         | On / off switch                                |
| Lum.Flux            | 100Lm                                          |
| Working mode        | Light control                                  |
| System              | Equipped with light sensor, charging during    |
|                     |                                                |

the day and lighting at night

LUMINOUS INTENSITY DISTRIBUTION DIAGR