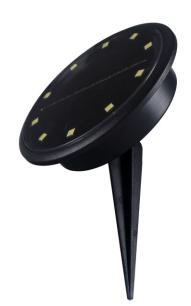

### DL-S903

| Solar panels        | Monocrystalline silicon solar panel 1W 5.5V    |
|---------------------|------------------------------------------------|
| Power               | 2W                                             |
| Size                | 112*138MM                                      |
| Battery             | Li-ion 18650 800mah                            |
| LED                 | SMD 5050 10PCS                                 |
| Working time        | 8-12Hrs                                        |
| Solar Charging time | 4-5Hrs                                         |
| Pattern             | Turn on lights-light is on-closure             |
| CCT                 | White light 4000k-6000k warm light 3000k-3300k |
| IP Rating           | IP65                                           |
| Material            | ABS                                            |
| Lamp body color     | Black                                          |
| Switch Type         | On / off switch                                |
| Lum.Flux            | 100Lm                                          |
| Working mode        | Light control                                  |
| System              | Equipped with light sensor, charging during    |
|                     | the day and lighting at night                  |
|                     |                                                |