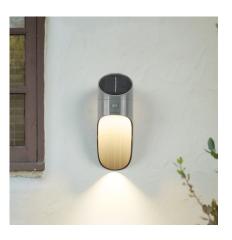

#### DL-S907

| DL-0301             |                                                                        |
|---------------------|------------------------------------------------------------------------|
| Solar panels        | Monocrystalline silicon 5.0 V, 3.2 W                                   |
| Power               | 6W                                                                     |
| Size                | 230*103*83MM                                                           |
| Battery             | Battery 32650 LFP 3.2V 4500mah                                         |
| LED                 | Epistar 30LM SMD2835LED 48PCS                                          |
| Working time        | 6~8Hrs                                                                 |
| Solar Charging time | 8 Hrs full under summer sun                                            |
| Pattern             | Turn on - turn up - turn down - turn up flashing - turn off adjustable |
| CCT                 | White light 4000K-6000K warm light 3000K-3300k                         |
| IP Rating           | IP65                                                                   |
| Material            | Aluminium+PC                                                           |
| Lamp body color     | Silver                                                                 |
| Switch Type         | On / off switch                                                        |
| Lum.Flux            | 550Lm                                                                  |
| Working mode        | Light control                                                          |
| System              | Equipped with light sensor, charging during                            |
|                     |                                                                        |