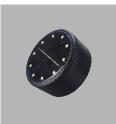

#### DL-S902

| Solar panels        | Monocrystalline silicon solar panel 2W 5.5V    |
|---------------------|------------------------------------------------|
| Power               | 6W                                             |
| Size                | 280*140MM                                      |
| Battery             | Li-ion 18650 3.7V 2200mah                      |
| LED                 | SMD 2835 43PCS                                 |
| Working time        | Brightness4-6Hrs Low brightness:8-12Hrs        |
| Solar Charging time | 4-5Hrs                                         |
| Pattern             | Turn on lights-light is on-darken-closure      |
| CCT                 | White light 7500k-8000k warm light 3000k-3300k |
| IP Rating           | IP65                                           |
| Material            | PC,ABS                                         |
| Lamp body color     | Black                                          |
| Switch Type         | On / off switch                                |
| Lum.Flux            | 100Lm                                          |
| Working mode        | Light control                                  |
| System              | Equipped with light sensor, charging during    |
|                     |                                                |