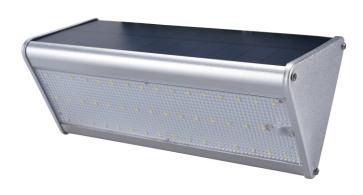

#### DL-S907

| DL-0301             |                                                                        |
|---------------------|------------------------------------------------------------------------|
| Solar panels        | Monocrystalline silicon 5.0 V, 3.2 W                                   |
| Power               | 6W                                                                     |
| Size                | 230*103*83MM                                                           |
| Battery             | Battery 32650 LFP 3.2V 4500mah                                         |
| LED                 | Epistar 30LM SMD2835LED 48PCS                                          |
| Working time        | 6~8Hrs                                                                 |
| Solar Charging time | 8 Hrs full under summer sun                                            |
| Pattern             | Turn on - turn up - turn down - turn up flashing - turn off adjustable |
| CCT                 | White light 4000K-6000K warm light 3000K-3300k                         |
| IP Rating           | IP65                                                                   |
| Material            | Aluminium+PC                                                           |
| Lamp body color     | Silver                                                                 |
| Switch Type         | On / off switch                                                        |
| Lum.Flux            | 550Lm                                                                  |
| Working mode        | Light control                                                          |
| System              | Equipped with light sensor, charging during                            |
|                     |                                                                        |

the day and lighting at night

LUMINOUS INTENSITY DISTRIBUTION DIAGR