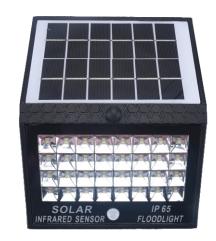

#### DL-S902

| Solar panels        | Monocrystalline silicon solar panel 2W 5.5V    |
|---------------------|------------------------------------------------|
| Power               | 6W                                             |
| Size                | 280*140MM                                      |
| Battery             | Li-ion 18650 3.7V 2200mah                      |
| LED                 | SMD 2835 43PCS                                 |
| Working time        | Brightness4-6Hrs Low brightness:8-12Hrs        |
| Solar Charging time | 4-5Hrs                                         |
| Pattern             | Turn on lights-light is on-darken-closure      |
| CCT                 | White light 7500k-8000k warm light 3000k-3300k |
| IP Rating           | IP65                                           |
| Material            | PC,ABS                                         |
| Lamp body color     | Black                                          |
| Switch Type         | On / off switch                                |
| Lum.Flux            | 100Lm                                          |
| Working mode        | Light control                                  |
| System              | Equipped with light sensor, charging during    |
|                     |                                                |

the day and lighting at night

LUMINOUS INTENSITY DISTRIBUTION DIAGR