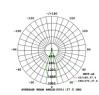

attern             | Turn on lights-light is on-darken-closure      |
| CCT                 | White light 7500k-8000k warm light 3000k-3300k |
| IP Rating           | IP65                                           |
| Material            | PC,ABS                                         |
| Lamp body color     | Black                                          |
| Switch Type         | On / off switch                                |
| Lum.Flux            | 100Lm                                          |
| Working mode        | Light control                                  |
| System              | Equipped with light sensor, charging during    |
|                     |                                                |

the day and lighting at night



LUMINOUS INTENSITY DISTRIBUTION DIAGR

















### DL-S903

| Solar panels        | Monocrystalline silicon solar panel 1W 5.5V    |
|---------------------|------------------------------------------------|
| Power               | 2W                                             |
| Size                | 112*138MM                                      |
| Battery             | Li-ion 18650 800mah                            |
| LED                 | SMD 5050 10PCS                                 |
| Working time        | 8-12Hrs                                        |
| Solar Charging time | 4-5Hrs                                         |
| Pattern             | Turn on lights-light is on-closure             |
| CCT                 | White light 4000k-6000k warm light 3000k-3300k |
| IP Rating           | IP65