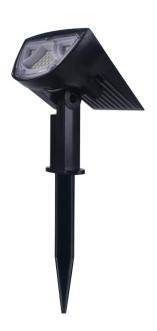

#### DL-S902

| Solar panels        | Monocrystalline silicon solar panel 2W 5.5V    |
|---------------------|------------------------------------------------|
| Power               | 6W                                             |
| Size                | 280*140MM                                      |
| Battery             | Li-ion 18650 3.7V 2200mah                      |
| LED                 | SMD 2835 43PCS                                 |
| Working time        | Brightness4-6Hrs Low brightness:8-12Hrs        |
| Solar Charging time | 4-5Hrs                                         |
| Pattern             | Turn on lights-light is on-darken-closure      |
| CCT                 | White light 7500k-8000k warm light 3000k-3300k |
| IP Rating           | IP65                                           |
| Material            | PC,ABS                                         |
| Lamp body color     | Black                                          |
| Switch Type         | On / off switch                                |
| Lum.Flux            | 100Lm                                          |
| Working mode        | Light control                                  |
| System              | Equipped with light sensor, charging during    |
|                     |                                                |

the day and lighting at night

LUMINOUS INTENSITY DISTRIBUTION DIAGR