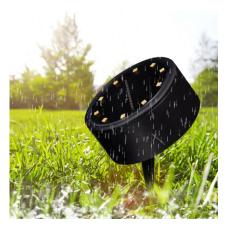

### **Application**

Lawn, Courtyard, Park, Garden, Outdoor plaza.

#### DL-S902

| Solar panels        | Monocrystalline silicon solar panel 2W 5.5V    |
|---------------------|------------------------------------------------|
| Power               | 6W                                             |
| Size                | 280*140MM                                      |
| Battery             | Li-ion 18650 3.7V 2200mah                      |
| LED                 | SMD 2835 43PCS                                 |
| Working time        | Brightness4-6Hrs Low brightness:8-12Hrs        |
| Solar Charging time | 4-5Hrs                                         |
| Pattern             | Turn on lights-light is on-darken-closure      |
| CCT                 | White light 7500k-8000k warm light 3000k-3300k |
| IP Rating           | IP65                                           |
| Material            | PC,ABS                                         |
| Lamp body color     | Black                                          |
| Switch Type         | On / off switch                                |
| Lum.Flux            | 100Lm                                          |
| Working mode        | Light control                                  |
| System              | Equipped with light sensor, charging during    |
|                     |                                                |