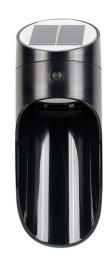

#### DL-S901

| DE 0001             |                                                                                                                                                                                                                                 |
|---------------------|---------------------------------------------------------------------------------------------------------------------------------------------------------------------------------------------------------------------------------|
| Solar panels        | Polycrystalline Si solar panel 1W 5V                                                                                                                                                                                            |
| Power               | 2W                                                                                                                                                                                                                              |
| Size                | φ 85*235MM                                                                                                                                                                                                                      |
| Battery             | Li-ion 18650 1800mah                                                                                                                                                                                                            |
| LED                 | SMD 2835 15PCS                                                                                                                                                                                                                  |
| Working time        | Available Time In Full Power State: 4-5 Rainy Days                                                                                                                                                                              |
| Solar Charging time | 5-8Hrs                                                                                                                                                                                                                          |
| Pattern             | Turn on lights-light is on-closure                                                                                                                                                                                              |
| CCT                 | White light 4000k-6000k warm light 3000k-3300k                                                                                                                                                                                  |
| IP Rating           | IP65                                                                                                                                                                                                                            |
| Material            | ABS                                                                                                                                                                                                                             |
| Lamp body color     | Black/White/Grey                                                                                                                                                                                                                |
| Switch Type         | On / off switch                                                                                                                                                                                                                 |
| Lum.Flux            | 90Lm                                                                                                                                                                                                                            |
| Working mode        | Light control + radar sensing                                                                                                                                                                                                   |
| System              | 1.With light sensor (charging during the day and lights in darkness)2.With a radar sensor (human body sensor) 3.when people walking near sensors, the lights turn on, it will keep few minutes slight light after people leave. |
|                     |                                                                                                                                                                                                                                 |