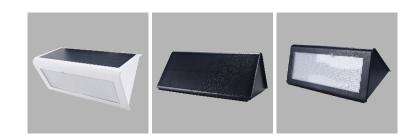

#### DL-S902

| Solar panels        | Monocrystalline silicon solar panel 2W 5.5V    |
|---------------------|------------------------------------------------|
| Power               | 6W                                             |
| Size                | 280*140MM                                      |
| Battery             | Li-ion 18650 3.7V 2200mah                      |
| LED                 | SMD 2835 43PCS                                 |
| Working time        | Brightness4-6Hrs Low brightness:8-12Hrs        |
| Solar Charging time | 4-5Hrs                                         |
| Pattern             | Turn on lights-light is on-darken-closure      |
| CCT                 | White light 7500k-8000k warm light 3000k-3300k |
| IP Rating           | IP65                                           |
| Material            | PC,ABS                                         |
| Lamp body color     | Black                                          |
| Switch Type         | On / off switch                                |
| Lum.Flux            | 100Lm                                          |
| Working mode        | Light control                                  |
| System              | Equipped with light sensor, charging during    |
|                     |                                                |