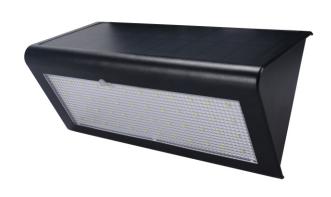

#### DL-S902

| Solar panels        | Monocrystalline silicon solar panel 2W 5.5V    |
|---------------------|------------------------------------------------|
| Power               | 6W                                             |
| Size                | 280*140MM                                      |
| Battery             | Li-ion 18650 3.7V 2200mah                      |
| LED                 | SMD 2835 43PCS                                 |
| Working time        | Brightness4-6Hrs Low brightness:8-12Hrs        |
| Solar Charging time | 4-5Hrs                                         |
| Pattern             | Turn on lights-light is on-darken-closure      |
| CCT                 | White light 7500k-8000k warm light 3000k-3300k |
| IP Rating           | IP65                                           |
| Material            | PC,ABS                                         |
| Lamp body color     | Black                                          |
| Switch Type         | On / off switch                                |
| Lum.Flux            | 100Lm                                          |
| Working mode        | Light control                                  |
| System              | Equipped with light sensor, charging during    |
|                     |                                                |