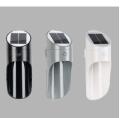

#### DL-S902

| Solar panels        | Monocrystalline silicon solar panel 2W 5.5V    |
|---------------------|------------------------------------------------|
| Power               | 6W                                             |
| Size                | 280*140MM                                      |
| Battery             | Li-ion 18650 3.7V 2200mah                      |
| LED                 | SMD 2835 43PCS                                 |
| Working time        | Brightness4-6Hrs Low brightness:8-12Hrs        |
| Solar Charging time | 4-5Hrs                                         |
| Pattern             | Turn on lights-light is on-darken-closure      |
| CCT                 | White light 7500k-8000k warm light 3000k-3300k |
| IP Rating           | IP65                                           |
| Material            | PC,ABS                                         |
| Lamp body color     | Black                                          |
| Switch Type         | On / off switch                                |
| Lum.Flux            | 100Lm                                          |
| Working mode        | Light control                                  |
| System              | Equipped with light sensor, charging during    |
|                     |                                                |

the day and lighting at night

LUMINOUS INTENSITY DISTRIBUTION DIAGR