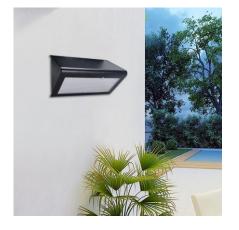

#### DL-S902

| Solar panels        | Monocrystalline silicon solar panel 2W 5.5V    |
|---------------------|------------------------------------------------|
| Power               | 6W                                             |
| Size                | 280*140MM                                      |
| Battery             | Li-ion 18650 3.7V 2200mah                      |
| LED                 | SMD 2835 43PCS                                 |
| Working time        | Brightness4-6Hrs Low brightness:8-12Hrs        |
| Solar Charging time | 4-5Hrs                                         |
| Pattern             | Turn on lights-light is on-darken-closure      |
| CCT                 | White light 7500k-8000k warm light 3000k-3300k |
| IP Rating           | IP65                                           |
| Material            | PC,ABS                                         |
| Lamp body color     | Black                                          |
| Switch Type         | On / off switch                                |
| Lum.Flux            | 100Lm                                          |
| Working mode        | Light control                                  |
| System              | Equipped with light sensor, charging during    |
|                     |                                                |

the day and lighting at night

LUMINOUS INTENSITY DISTRIBUTION DIAGR